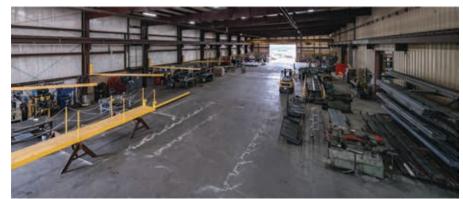

## **METAL FABRICATION**

We have amazing capabilities in our huge, 65,000 square foot Metal Fabrication facility. From a single small custom part, to short and long run production, to massive specialty Industrial Ducting Pipe projects, to equipment and machinery manufacturing, to complete Material Processing Systems - we can do it all from concept, to design, fabrication and even installation. Our in-house design and drafting capabilities allow us to produce products in days or weeks when other might take months to turn them around. Give us a call or visit us online to learn more.

Our Expansive Full-Service Metal Fabrication Shop Can Do It All.

A Single Small Part or a Massive Material Processing System – We Can Handle It.