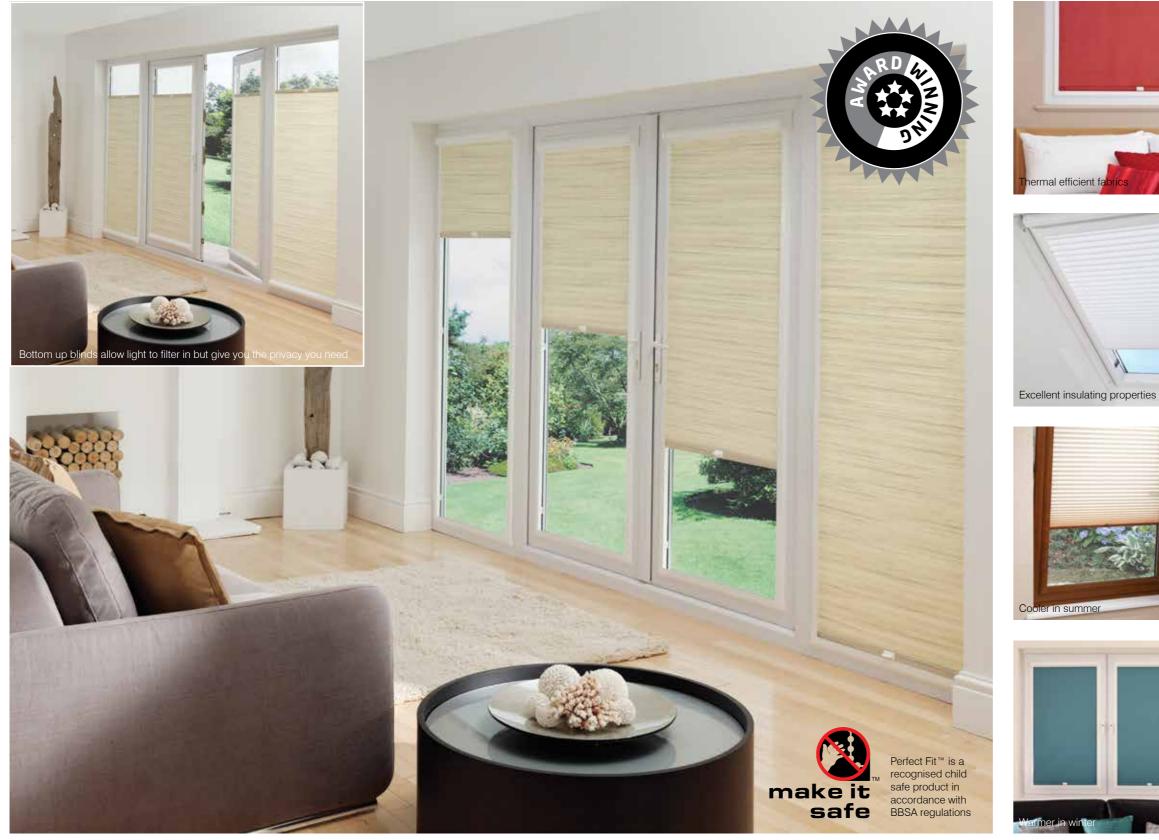

## Saving You Money!

Create beautiful rooms with Louvolite Perfect Fit®

Two blinds in one! Pleated and roller blinds can be rotated 180° for increased privacy

#### For the ultimate in style, the award winning Perfect Fit™ blind is the only choice to make.

One of the unique features of the Perfect Fit<sup>™</sup> frame is its outstanding thermal efficiency. The frame fits flush against your window to help reduce heat build up in summer and retain heat in winter, in turn keeping your cooling and heating bills to a minimum!

To further maximise the superb insulating qualities of the Perfect Fit™ system, you can choose to have one of our energy efficient fabrics and save yourself up to 15% on your fuel bills by reducing the heat loss through winter.