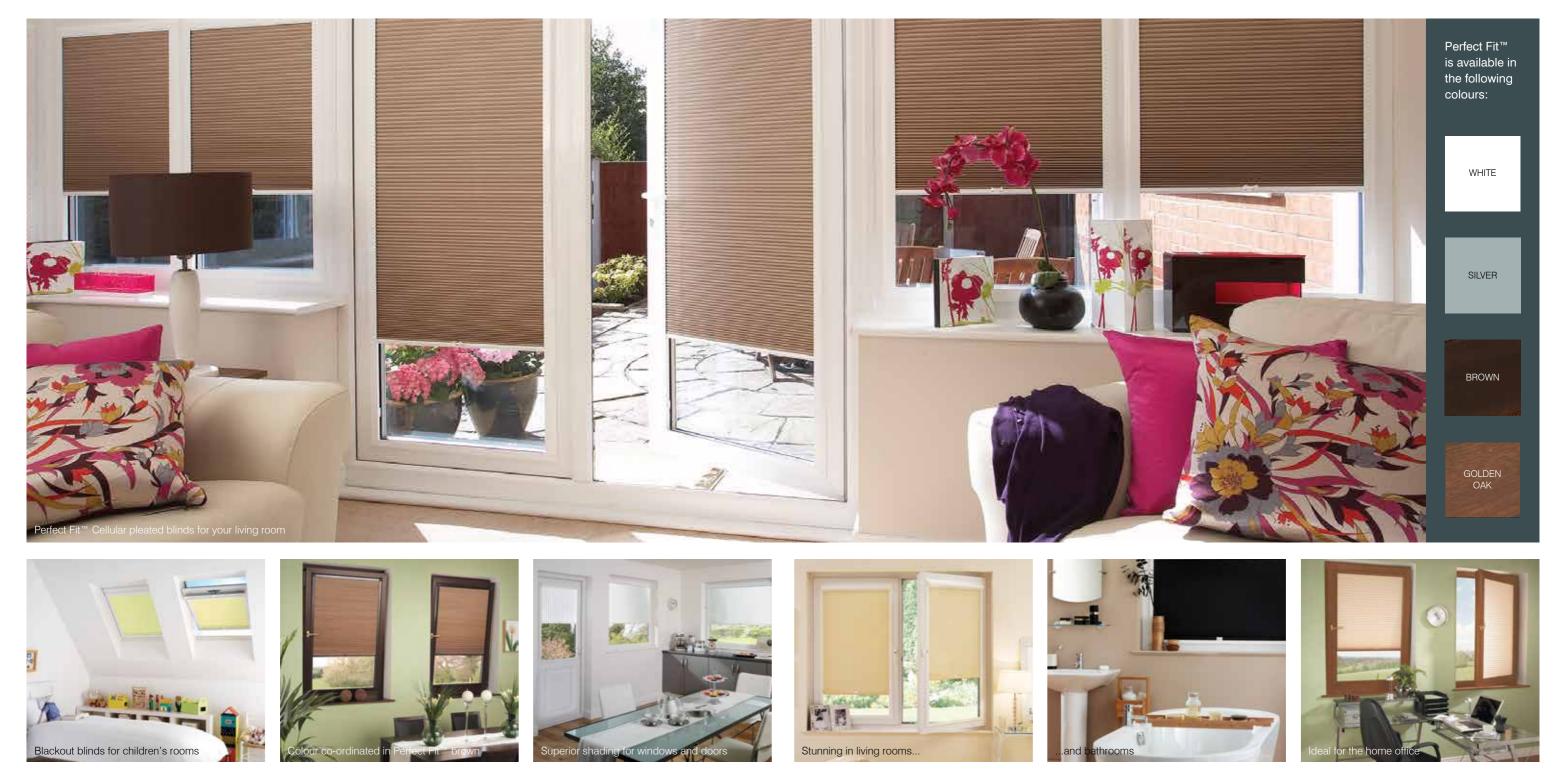

#### Roller, pleated and venetian blinds for double glazed windows, doors and conservatories

Louvolite Perfect Fit® is the most attractive and innovative window blind available on the market today. The system is unique because the window blind fits neatly into a stylish frame, which moves together with the windows and doors when they are opened and closed giving you the perfect combination of shade and ventilation.

- A huge range of fabric colours and textures to match your interior design scheme
- No drilling or screwing into your window frames for a quick and clean installation
- Reduced gaps at the edge of the blinds increases your privacy
- Child safe because there are no loose cords or loops
- Leaves window sills
  clutter free
- Easily removable for cleaning

Perfect Fit<sup>™</sup> is a recognised child safe product in accordance with BBSA regulations