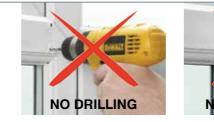

- A huge range of fabric colours and textures to match your interior design scheme
- No drilling or screwing into your window frames for a quick and clean installation
- Reduced gaps at the edge of the blinds increases your privacy
- Child safe because there are no loose cords or loops
- Leaves window sills
  clutter free
- Easily removable for cleaning

#### **Revolutionary Design**

Louvolite Perfect Fit® is a revolutionary system that enables window blinds to be fitted perfectly onto most double glazed windows and doors, with no holes drilled into your upvc frame! The unique Perfect Fit<sup>™</sup> blind fits neatly onto the window and enhances your privacy because there are no gaps down the side of the blind. Whether you select a contemporary design for the living room, a blackout fabric for the bedroom or a moisture resistant print for the bathroom, our blind collection in combination with the Perfect Fit™ system is the ultimate in style.