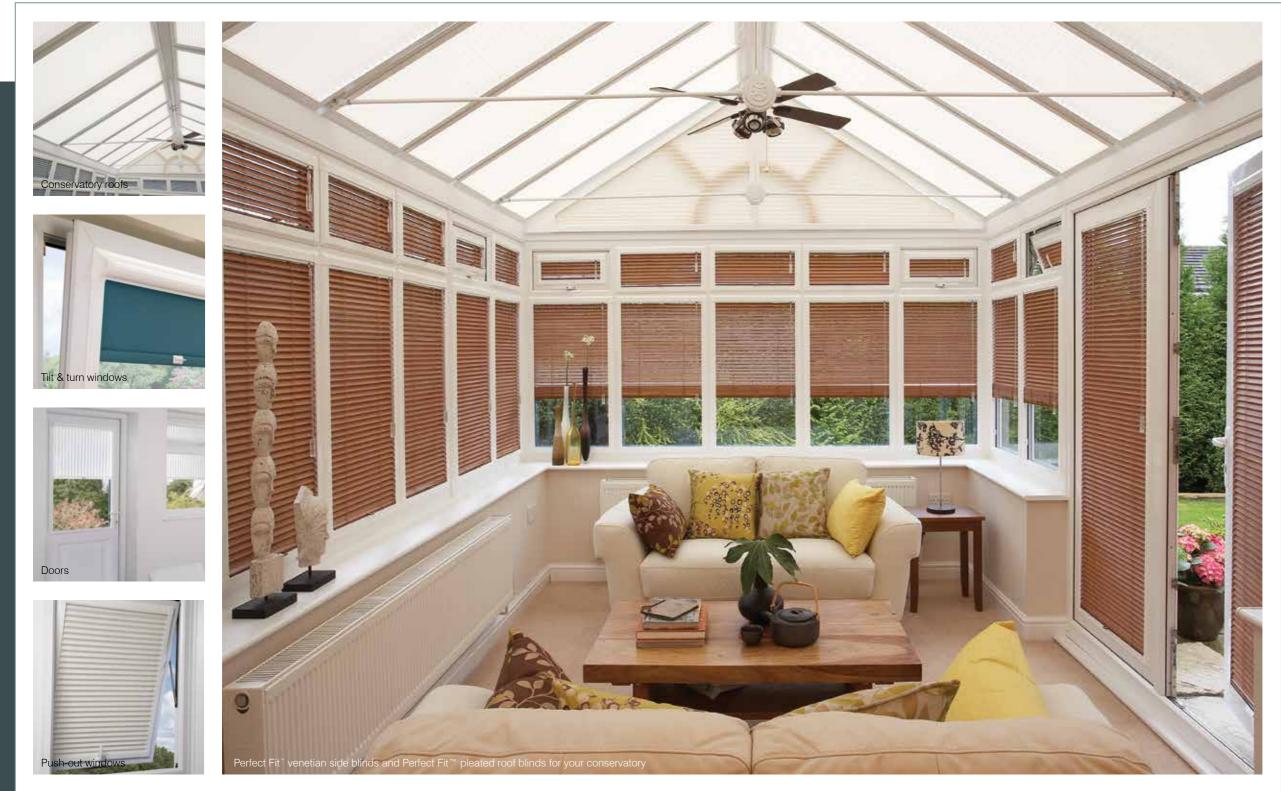

## Create the Perfect Home

Kitchens, conservatories, bedrooms, living-rooms...

## Saving You Money!

Create beautiful rooms with Louvolite Perfect Fit®

Two blinds in one! Pleated and roller blinds can be rotated 180° for increased privacy