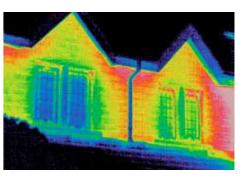

#### For the ultimate in style, the award winning Perfect Fit™ blind is the only choice to make.

One of the unique features of the Perfect Fit<sup>™</sup> frame is its outstanding thermal efficiency. The frame fits flush against your window to help reduce heat build up in summer and retain heat in winter, in turn keeping your cooling and heating bills to a minimum!

To further maximise the superb insulating qualities of the Perfect Fit™ system, you can choose to have one of our energy efficient fabrics and save yourself up to 15% on your fuel bills by reducing the heat loss through winter.

> Potential home energy savings in a 3 bed deteached house

The window on the left has energy saving window blinds installed, providing insulation and reducing energy wastage.

Contact your local supplier today: