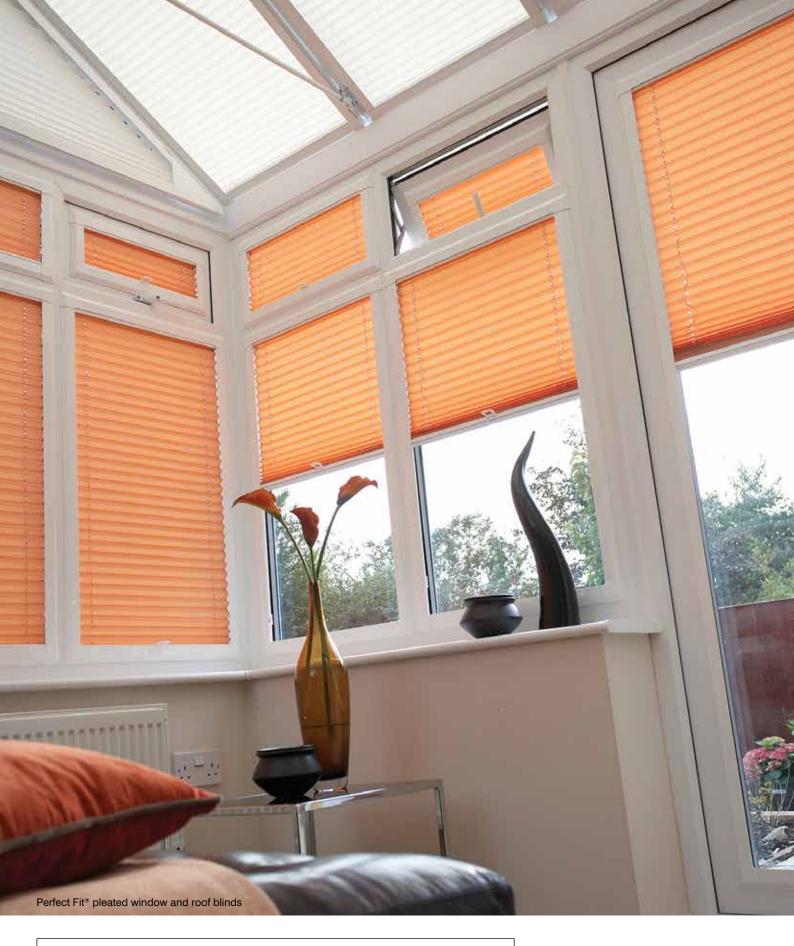

## Create the Perfect Home

Kitchens, conservatories, bedrooms, living-rooms...

#### **Revolutionary Design**

Louvolite Perfect Fit® is a revolutionary system that enables window blinds to be fitted perfectly onto most double glazed windows and doors, with no holes drilled into your upvc frame! The unique Perfect Fit<sup>™</sup> blind fits neatly onto the window and enhances your privacy because there are no gaps down the side of the blind. Whether you select a contemporary design for the living room, a blackout fabric for the bedroom or a moisture resistant print for the bathroom, our blind collection in combination with the Perfect Fit™ system is the ultimate in style.

"Perfect Fit™ can be fitted onto most double glazed windows anywhere in the home"