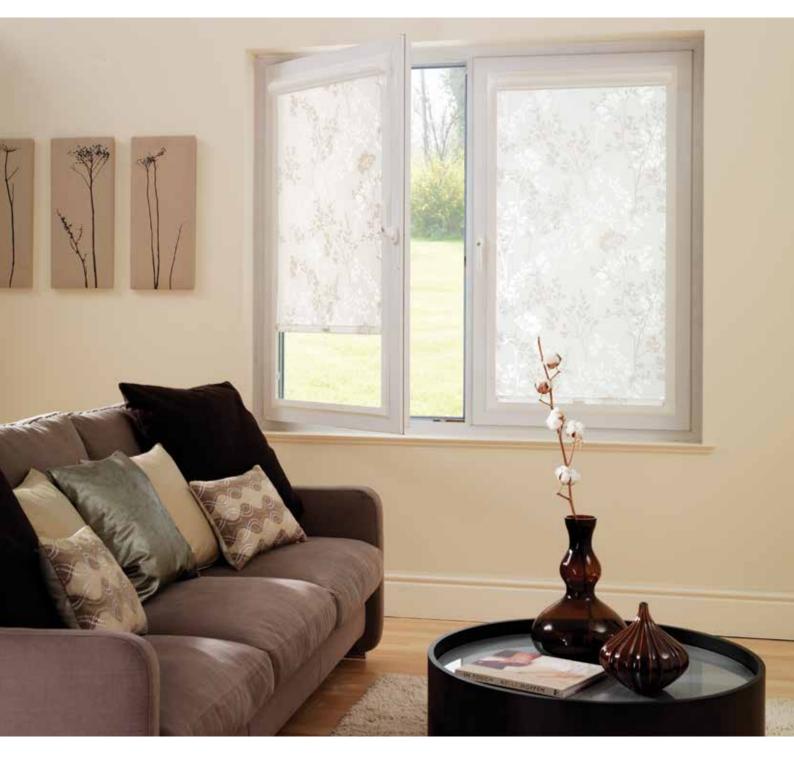

#### Roller, pleated and venetian blinds for double glazed windows, doors and conservatories

Louvolite Perfect Fit® is the most attractive and innovative window blind available on the market today. The system is unique because the window blind fits neatly into a stylish frame, which moves together with the windows and doors when they are opened and closed giving you the perfect combination of shade and ventilation.

- A huge range of fabric colours and textures to match your interior design scheme
- No drilling or screwing into your window frames for a quick and clean installation
- Reduced gaps at the edge of the blinds increases your privacy
- Child safe because there are no loose cords or loops
- Leaves window sills
  clutter free
- Easily removable for cleaning

#### **Revolutionary Design**

Louvolite Perfect Fit® is a revolutionary system that enables window blinds to be fitted perfectly onto most double glazed windows and doors, with no holes drilled into your upvc frame! The unique Perfect Fit<sup>™</sup> blind fits neatly onto the window and enhances your privacy because there are no gaps down the side of the blind. Whether you select a contemporary design for the living room, a blackout fabric for the bedroom or a moisture resistant print for the bathroom, our blind collection in combination with the Perfect Fit™ system is the ultimate in style.