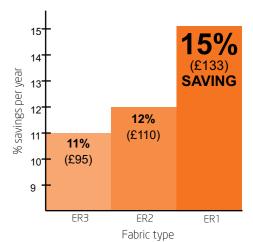

To further maximise the superb insulating qualities of the Perfect Fit™ system, you can choose to have one of our energy efficient fabrics and save yourself up to 15% on your fuel bills by reducing the heat loss through winter.

> Potential home energy savings in a 3 bed deteached house

The window on the left has energy saving window blinds installed, providing insulation and reducing energy wastage.

Contact your local supplier today: