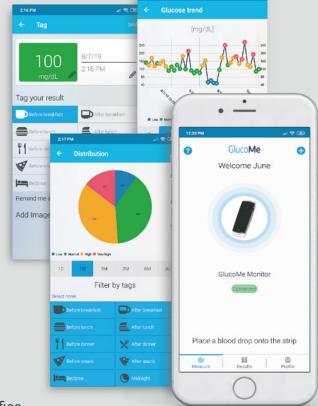

The GlucoMe Mobile App works by automatically collecting data from GlucoMe's own Smart Blood Glucose Monitor or via seamless integration with other 3rd party diabetes monitors. The App then securely transmits this data, to GlucoMe's Digital Diabetes Clinic (DDC) for advanced cloud-based analysis. Here, caregivers remotely monitor patient data, adjust treatment plans and send professional recommendations directly back to a patient's smartphone to enable a new level of personalized diabetes management.

## **Key App Features**

- Automatic glucose tracking
- 🗸 Insulin intake tracking
- Information logbook
- Charts and trends
- HbA1c estimation
- Physician treatment representation
- Diary to manage and track medications
- Reminders and alerts
- ✓ Information sharing manual / set timely
- Chat function with caregiver
- Device agnostic
- Supports multiple manual input options to diabetes specifics