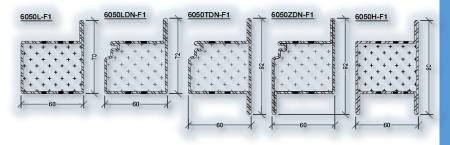

## System Scope

- ♦ Maximum Unlatched Equal Door Frame:
  - ♦ EI30: 2.67m W X 2.67m H
  - ♦ EI60: 2.66m W X 2.57m H
  - ♦ EI90: 2.43m W X 2.43m H
- Maximum Latched Equal Door Frame:
  - ♦ EI30: 2.93m W X 3.07m H
  - ♦ EI60: 2.9m W X 2.71m H
- Maximum Latched Leaf And Half Door Frame:
  - ♦ EI30: 2.64m W X 2.87m H
  - ♦ EI60: 2.4m W X 2.67m H
- ♦ Glazing From 10mm—40mm Thick
- ♦ 60mm Framing Depth
- Auto Opening Mechanism Available