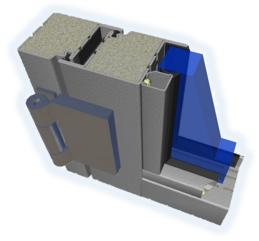

Profiles are produced from 2mm cold rolled pre galvanized steel and filled with a unique fire infill to form the selection of profiles available.

Enhanced manufacturing procedures allows for strength, performance & slim sightlines.