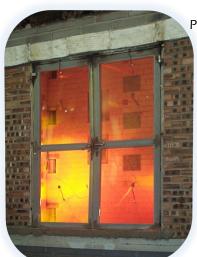

## WSL 60-F1 Series Double Door Sets

he Wrightstyle 60-F1 series of glazing systems provides an unlimited number of fire rated fenestration options. Utilizing a range of high quality steel profile shapes it provides countless possibilities for insulated fire applications.

## **OVERVIEW**

- ♦ MULTIPLE FRAME OPTIONS
- ♦ Multiple Hardware Options
- ♦ HIGH QUALITY GALVANIZING
- ♦ INTERNAL & EXTERNAL APPLICATION
- ♦ EI30 & EI60 PERFORMANCE
- ♦ FULLY UNLATCHED MASTER LEAF AVAILABLE
- ♦ Powder Coated Finish
- ♦ LEAF AND HALF OPTIONS AVAILABLE
- ♦ TAPE OR GASKET GLAZED