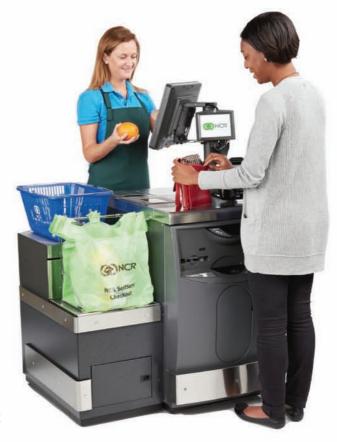

### NCR FastLane SelfServ Checkout Express Convertible maximizes front-end lane availability and ease of service all within minimum space

Maximizing every little bit of space within a retail store is extremely valuable for profitability. At the same time, providing a fast and convenient front-end checkout is just as important for creating an outstanding customer experience. The NCR FastLane SelfServ Checkout Express Convertible enables a flexible solution for smaller stores to support both self-checkout and fully assisted checkout without the need to expand their footprint.

#### Offers the best of both worlds

The NCR FastLane SelfServ Checkout Express Convertible is especially well-suited for small store environments. Its staffing model enables it to accommodate the ebbs and flows of consumer traffic, allowing all lanes to be open all of the time while providing high customer service levels at the same time.

#### Easily converts to cashier mode

The NCR FastLane SelfServ Checkout Express Convertible quickly and easily converts through a swivel mount design that provides a secondary display and pinpad to change a selfcheckout lane to a fully assisted point-of-sale lane in seconds. Cashiers can convert the software to "attendant mode," which temporarily deactivates security features allowing them to "scan and bag" like a traditional checkout.