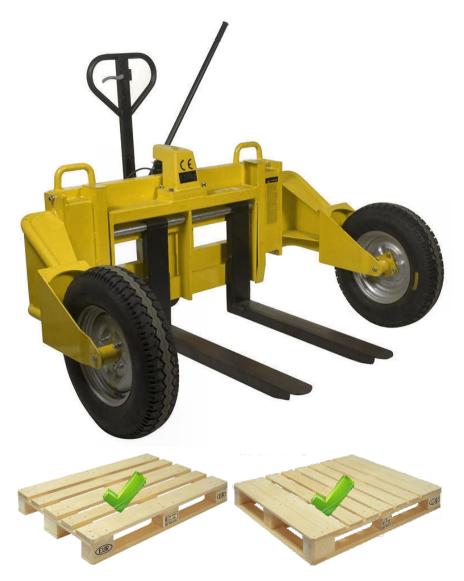

## RTT12 - Rough Terrain Pallet Truck

A Rough Terrain Lift Truck is ideal for use on uneven and some rocky or rough surfaces, for example constructions sites and garden centres.

The RTT12 Rough Terrain Truck features a 1200 kg capacity, Pneumatic tyres and a heavy duty powder coated steel frame.

Forks are 860 long with an adjustable width of between 212 and 735mm. The forks lower to 53mm and thanks to the wheel placement, the truck can even lift open and closed bottom pallets.

| LOAD CAPACITY                   | 1200kg           |
|---------------------------------|------------------|
| WIDTH ACROSS FORKS (Adjustable) | 212 - 735mm      |
| WIDTH INSIDE THE FRONT WHEELS   | 1277mm           |
| FORK LENGTH                     | 860mm            |
| LOWERED HEIGHT                  | 53mm             |
| RAISED HEIGHT                   | 223mm            |
| FORK WIDTH                      | 100mm            |
| FRONT WHEEL DxW                 | 550x132mm        |
| REAR WHEEL DxW                  | 300x80mm         |
| OVERALL SIZE LxWxH              | 1375x1605x1200mm |
| WEIGHT                          | 235kg            |