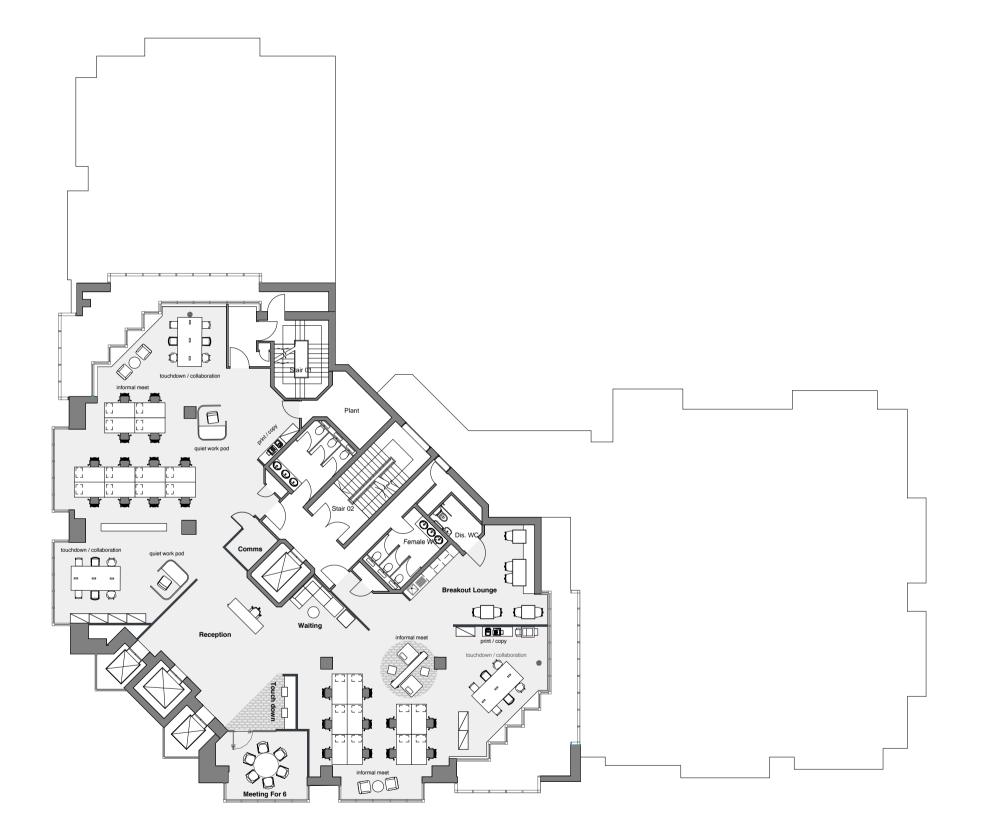

### Space Planning Layouts 1st Floor

N.I.A - 806 sq m / 8,676 sq ft

Desks: 80 (10.0 sq m / person)

- 1 x Reception & Waiting Area
- 1 x Meeting Room for 10
- 1 x Meeting Room for 14 (Alternative Layout 1 x Meeting for 8 & 1 x Meeting for 6)
- 1 x Meeting Room for 4
- 1 x 1:1 rooms
- 2 x Office
- 1 x Breakout Lounge
- 1 x Kitchen / Prep
- 1 x Collaborative Area
- 7 x Informal Meet
- 2 x Print / Copy
- 1 x Comms Rooms
- 1 x Lockers

N.I.A - 806 sq m / 8,676 sq ft

Desks: 110 (8 sq m / person)

Workstations 46 Desks

Touchdown / Collab 32 Seats

Quiet Work Pods 04 Seats (01 seat)

Quiet Work Booths 16 Seats

Total 110

- 1 x Reception & Waiting Area
- 1 x Meeting Room for 14 (Alternative Layout 1 x Meeting for 8 & 1 x Meeting for 6)
- 1 x Meeting Room for 10
- 1 x Meeting Room for 4
- 1 x 1:1 rooms
- 1 x Breakout Lounge
- 1 x Kitchen / Prep
- 1 x Collaborative Area
- 7 x Informal Meet
- 2 x Print / Copy
- 1 x Comms Rooms
- 1 x Lockers