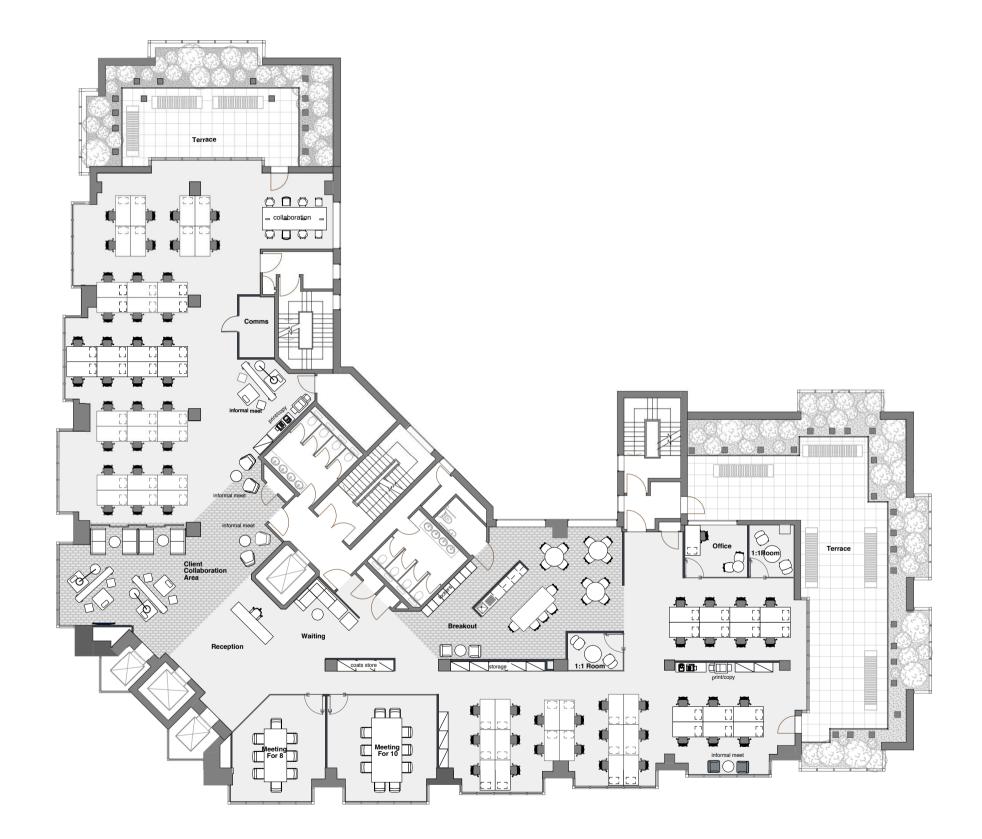

# Space Planning Layouts 2nd Floor

N.I.A - 880 sq m / 9472 sq ft Desks: 88 (10.0 sq m / person)

- 1 x Reception & Waiting Area
- 1 x Client Collaboration Area
- 1 x Meeting Room for 14
- 1 x Meeting Room for 8
- 2 x Meeting Room for 4
- 1 x Meeting Room for 6
- 2 x 1:1 rooms
- 1 x Breakout Lounge
- 6 x Informal Meet
- 2 x Print / Copy
- 1 x Comms Rooms
- 1 x Lockers
- 1 x Coat Storage

N.I.A - 880 sq m / 9472 sq ft Desks: 110 (8 sq m / person)

Workstations 70 Desks

Touchdown / Collab 24 Seats

Quiet Work Pods 6 Seats
(01 seat) 10 Seats

Total 110

- 1 x Reception & Waiting Area
- 1 x Client Collaboration Area
- 1 x Meeting Room for 14
- 1 x Meeting Room for 4
- 1 x Meeting Room for 6
- 3 x 1:1 rooms
- 1 x Breakout Lounge
- 6 x Informal Meet
- 2 x Print / Copy
- 1 x Comms Rooms
- 1 x Lockers
- 1 x Coat Storage