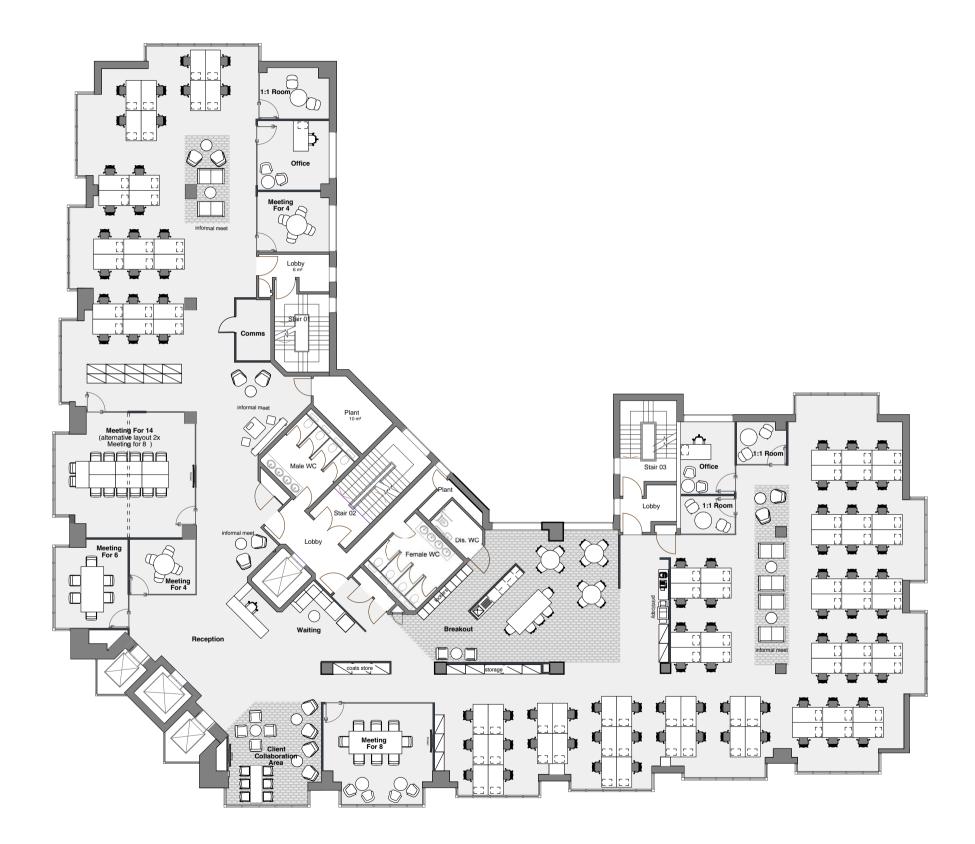

# Space Planning Layouts 2nd Floor

N.I.A - 880 sq m / 9472 sq ft Desks: 88 (10.0 sq m / person)

- 1 x Reception & Waiting Area
- 1 x Client Collaboration Area
- 1 x Meeting Room for 14
- 1 x Meeting Room for 8
- 2 x Meeting Room for 4
- 1 x Meeting Room for 6
- 2 x 1:1 rooms
- 1 x Breakout Lounge
- 6 x Informal Meet
- 2 x Print / Copy
- 1 x Comms Rooms
- 1 x Lockers
- 1 x Coat Storage

N.I.A - 880 sq m / 9472 sq ft Desks: 110 (8 sq m / person)

Workstations 70 Desks

Touchdown / Collab 24 Seats

Quiet Work Pods 6 Seats
(01 seat) 10 Seats

Total 110

- 1 x Reception & Waiting Area
- 1 x Client Collaboration Area
- 1 x Meeting Room for 14
- 1 x Meeting Room for 4
- 1 x Meeting Room for 6
- 3 x 1:1 rooms
- 1 x Breakout Lounge
- 6 x Informal Meet
- 2 x Print / Copy
- 1 x Comms Rooms
- 1 x Lockers
- 1 x Coat Storage