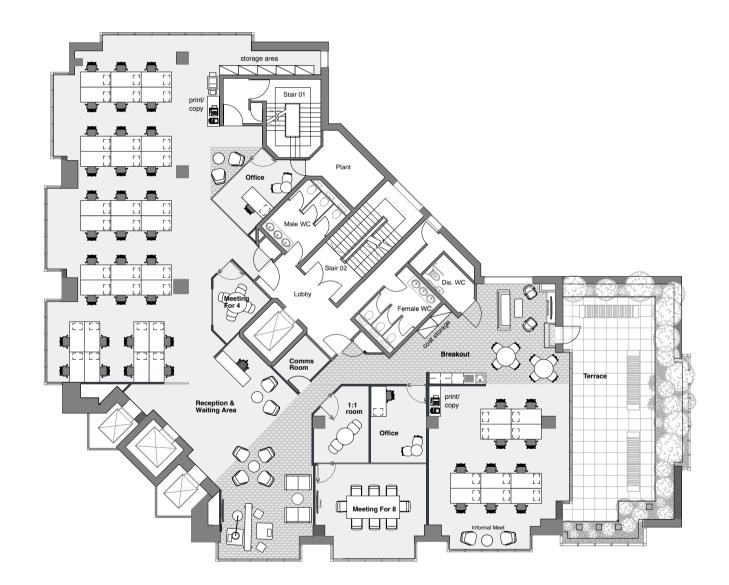

# Space Planning Layouts 2nd Floor

N.I.A - 880 sq m / 9472 sq ft Desks: 88 (10.0 sq m / person)

- 1 x Reception & Waiting Area
- 1 x Client Collaboration Area
- 1 x Meeting Room for 14
- 1 x Meeting Room for 8
- 2 x Meeting Room for 4
- 1 x Meeting Room for 6
- 2 x 1:1 rooms
- 1 x Breakout Lounge
- 6 x Informal Meet
- 2 x Print / Copy
- 1 x Comms Rooms
- 1 x Lockers
- 1 x Coat Storage

N.I.A - 880 sq m / 9472 sq ft Desks: 110 (8 sq m / person)

Workstations 70 Desks

Touchdown / Collab 24 Seats

Quiet Work Pods 6 Seats
(01 seat) 10 Seats

Total 110

- 1 x Reception & Waiting Area
- 1 x Client Collaboration Area
- 1 x Meeting Room for 14
- 1 x Meeting Room for 4
- 1 x Meeting Room for 6
- 3 x 1:1 rooms
- 1 x Breakout Lounge
- 6 x Informal Meet
- 2 x Print / Copy
- 1 x Comms Rooms
- 1 x Lockers
- 1 x Coat Storage