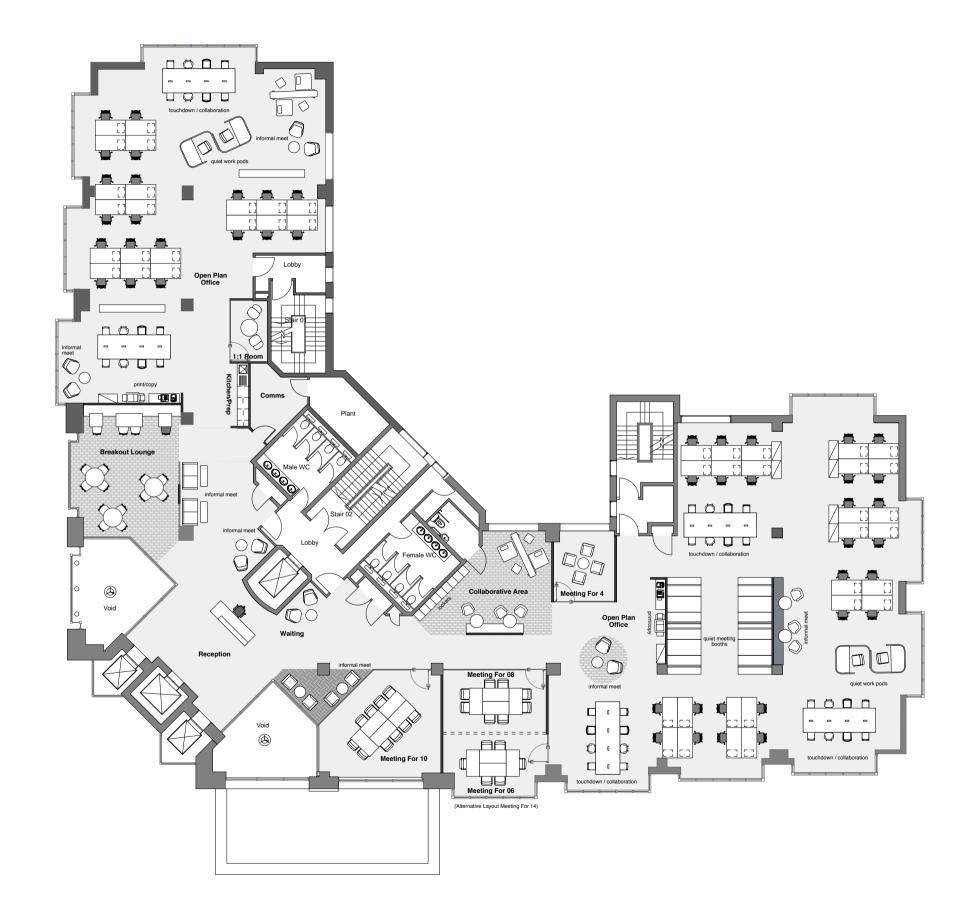

N.I.A - 806 sq m / 8,676 sq ft

Desks: 110 (8 sq m / person)

Workstations 46 Desks

Touchdown / Collab 32 Seats

Quiet Work Pods 04 Seats (01 seat)

Quiet Work Booths 16 Seats

Total 110

- 1 x Reception & Waiting Area
- 1 x Meeting Room for 14 (Alternative Layout 1 x Meeting for 8 & 1 x Meeting for 6)
- 1 x Meeting Room for 10
- 1 x Meeting Room for 4
- 1 x 1:1 rooms
- 1 x Breakout Lounge
- 1 x Kitchen / Prep
- 1 x Collaborative Area
- 7 x Informal Meet
- 2 x Print / Copy
- 1 x Comms Rooms
- 1 x Lockers