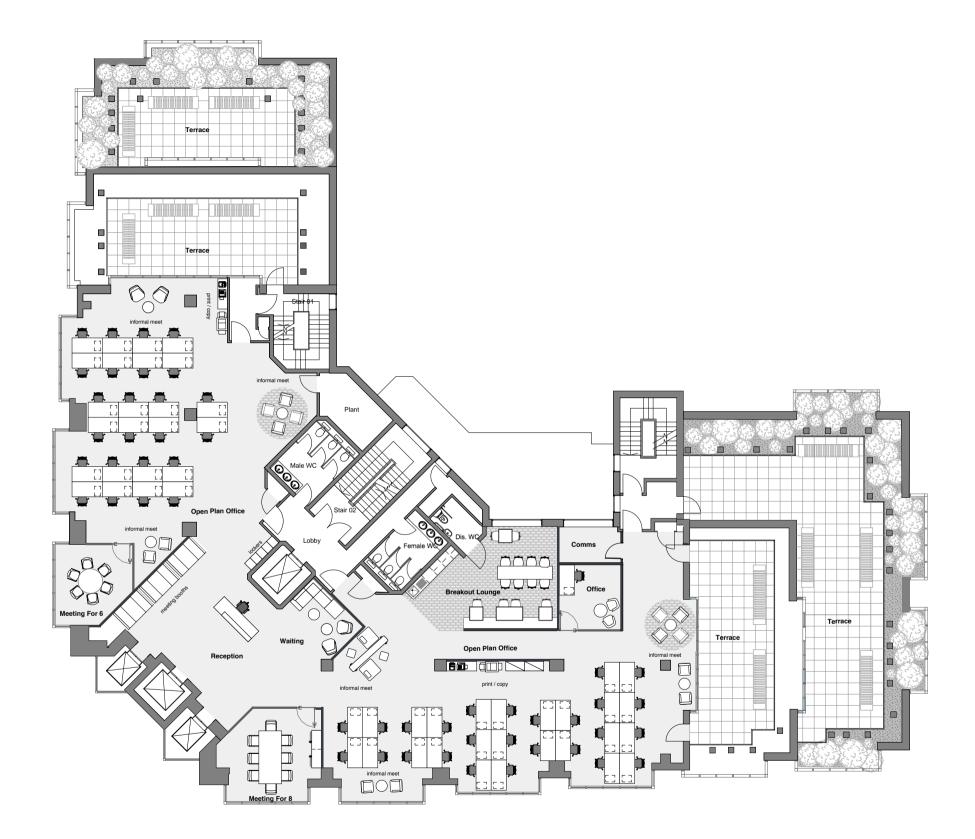

### Space Planning Layouts 1st Floor

N.I.A - 806 sq m / 8,676 sq ft

Desks: 80 (10.0 sq m / person)

- 1 x Reception & Waiting Area
- 1 x Meeting Room for 10
- 1 x Meeting Room for 14 (Alternative Layout 1 x Meeting for 8 & 1 x Meeting for 6)
- 1 x Meeting Room for 4
- 1 x 1:1 rooms
- 2 x Office
- 1 x Breakout Lounge
- 1 x Kitchen / Prep
- 1 x Collaborative Area
- 7 x Informal Meet
- 2 x Print / Copy
- 1 x Comms Rooms
- 1 x Lockers

N.I.A - 806 sq m / 8,676 sq ft

Desks: 110 (8 sq m / person)

Workstations 46 Desks

Touchdown / Collab 32 Seats

Quiet Work Pods 04 Seats (01 seat)

Quiet Work Booths 16 Seats

Total 110

- 1 x Reception & Waiting Area
- 1 x Meeting Room for 14 (Alternative Layout 1 x Meeting for 8 & 1 x Meeting for 6)
- 1 x Meeting Room for 10
- 1 x Meeting Room for 4
- 1 x 1:1 rooms
- 1 x Breakout Lounge
- 1 x Kitchen / Prep
- 1 x Collaborative Area
- 7 x Informal Meet
- 2 x Print / Copy
- 1 x Comms Rooms
- 1 x Lockers