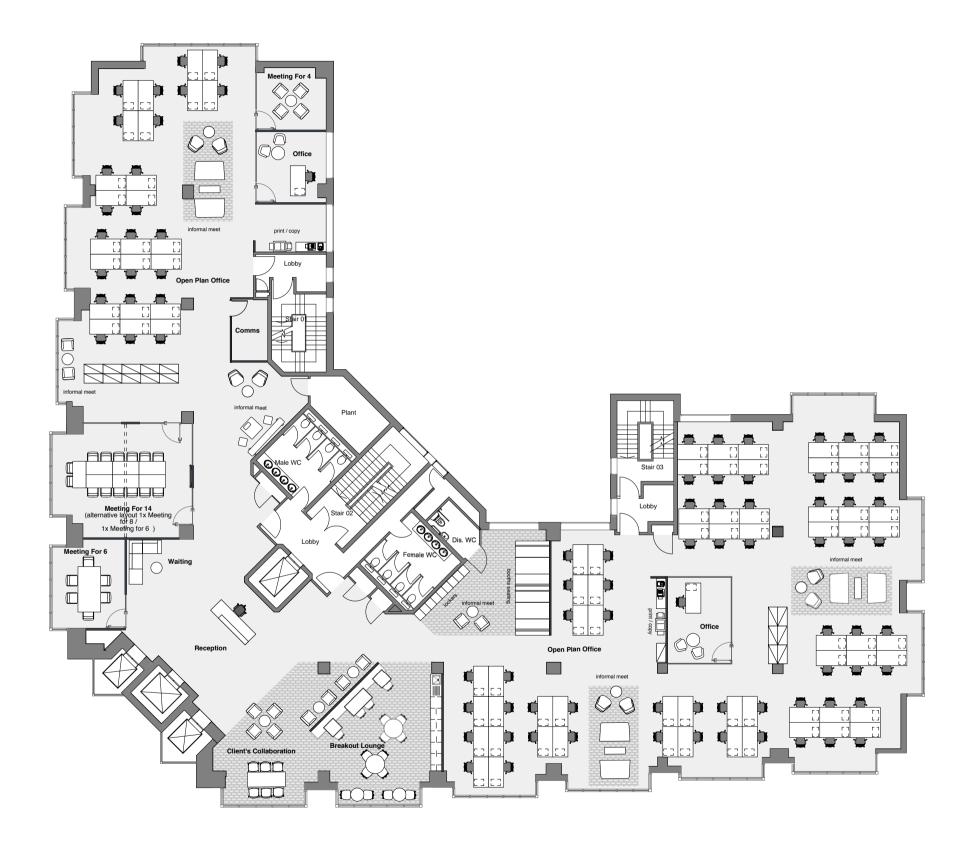

### N.I.A - 874 sq m / 9,408 sq ft

Desks: 86 (10.0 sq m / person)

- 1 x Reception & Waiting Area
- 1 x Meeting Room for 14 (Alternative Layout 1 x Meeting for 8 & 1 x Meeting for 6)
- 1 x Meeting Room for 6
- 1 x Meeting Room for 4
- 2 x Office
- 1 x Client's Collaboration
- 1 x Breakout Lounge
- 5 x Informal Meet
- 2 x Booths Seating
- 2 x Print / Copy
- 1 x Comms Rooms
- 1 x Lockers Area

N.I.A - 874 sq m / 9,408 sq ft

Desks: 116 (8 sq m / person)

Workstations 64 Desks

Touchdown / Collab 40 Seats

Quiet Work Pods 04 Seats
(01 seat) 08 Seats

Total 116

- 1 x Reception & Waiting Area
- 1 x Meeting Room for 14 (Alternative Layout 1 x Meeting for 8 & 1 x Meeting for 6)
- 1 x Meeting Room for 6
- 1 x 1:1 rooms
- 1 x Client's Collaboration
- 1 x Breakout Lounge
- 7 x Informal Meet
- 2 x Print / Copy
- 1 x Comms Rooms