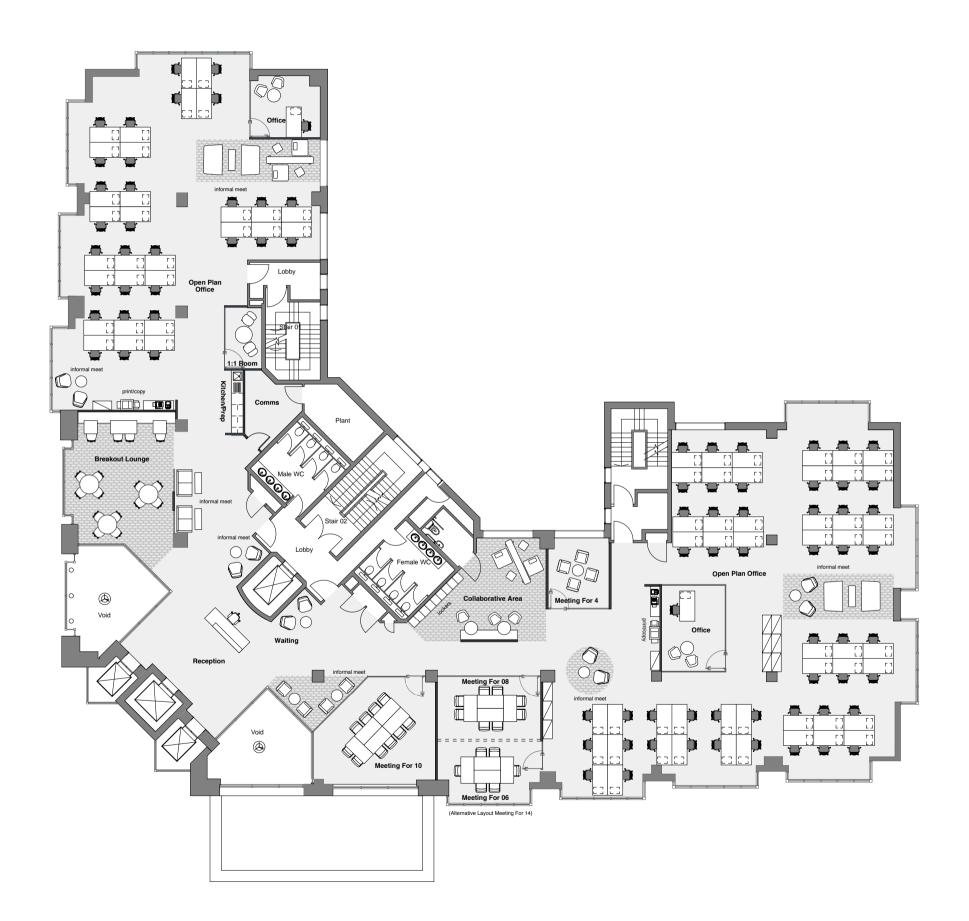

### Space Planning Layouts 1st Floor

N.I.A - 806 sq m / 8,676 sq ft

Desks: 80 (10.0 sq m / person)

- 1 x Reception & Waiting Area
- 1 x Meeting Room for 10
- 1 x Meeting Room for 14 (Alternative Layout 1 x Meeting for 8 & 1 x Meeting for 6)
- 1 x Meeting Room for 4
- 1 x 1:1 rooms
- 2 x Office
- 1 x Breakout Lounge
- 1 x Kitchen / Prep
- 1 x Collaborative Area
- 7 x Informal Meet
- 2 x Print / Copy
- 1 x Comms Rooms
- 1 x Lockers