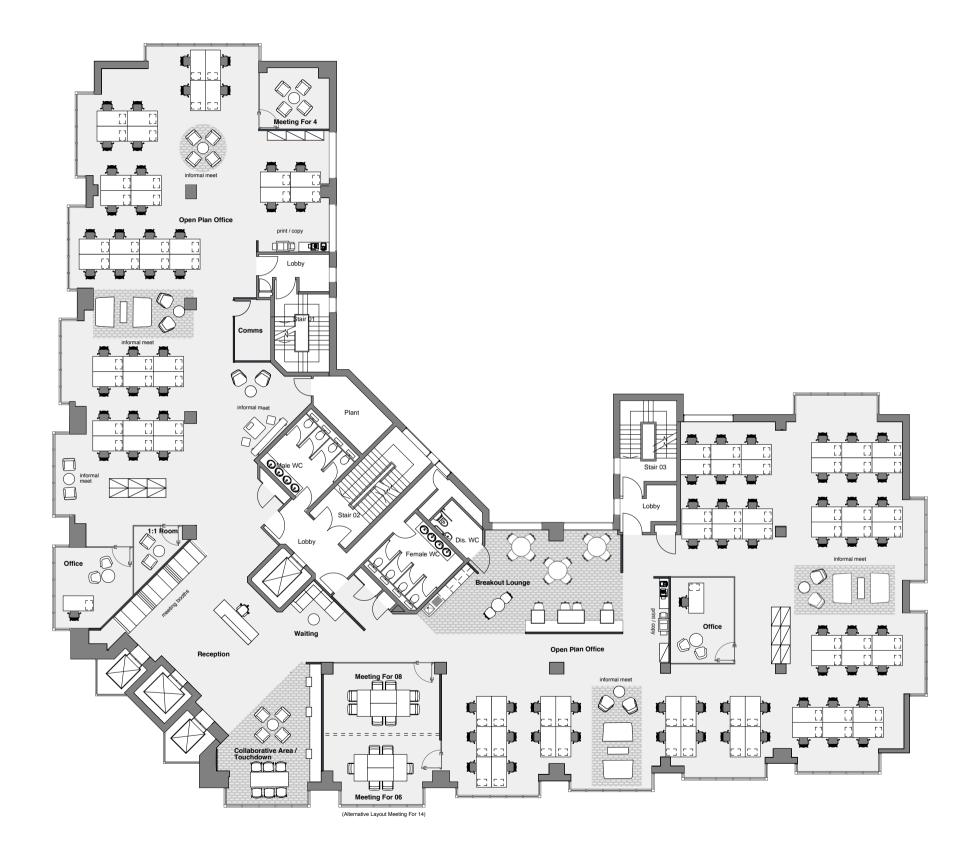

### Space Planning Layouts 1st Floor

N.I.A - 806 sq m / 8,676 sq ft

Desks: 80 (10.0 sq m / person)

- 1 x Reception & Waiting Area
- 1 x Meeting Room for 10
- 1 x Meeting Room for 14 (Alternative Layout 1 x Meeting for 8 & 1 x Meeting for 6)
- 1 x Meeting Room for 4
- 1 x 1:1 rooms
- 2 x Office
- 1 x Breakout Lounge
- 1 x Kitchen / Prep
- 1 x Collaborative Area
- 7 x Informal Meet
- 2 x Print / Copy
- 1 x Comms Rooms
- 1 x Lockers

N.I.A - 806 sq m / 8,676 sq ft

Desks: 110 (8 sq m / person)

Workstations 46 Desks

Touchdown / Collab 32 Seats

Quiet Work Pods 04 Seats (01 seat)

Quiet Work Booths 16 Seats

Total 110

- 1 x Reception & Waiting Area
- 1 x Meeting Room for 14 (Alternative Layout 1 x Meeting for 8 & 1 x Meeting for 6)
- 1 x Meeting Room for 10
- 1 x Meeting Room for 4
- 1 x 1:1 rooms
- 1 x Breakout Lounge
- 1 x Kitchen / Prep
- 1 x Collaborative Area
- 7 x Informal Meet
- 2 x Print / Copy
- 1 x Comms Rooms
- 1 x Lockers