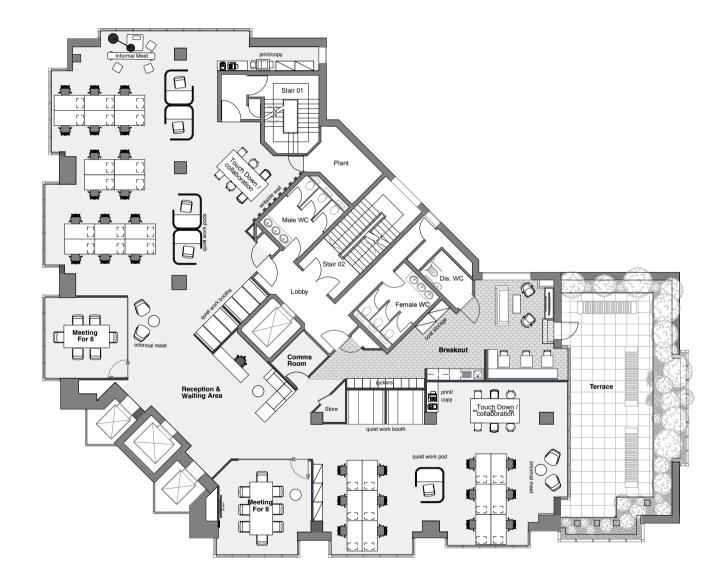

### Space Planning Layouts 1st Floor

N.I.A - 806 sq m / 8,676 sq ft

Desks: 80 (10.0 sq m / person)

- 1 x Reception & Waiting Area
- 1 x Meeting Room for 10
- 1 x Meeting Room for 14 (Alternative Layout 1 x Meeting for 8 & 1 x Meeting for 6)
- 1 x Meeting Room for 4
- 1 x 1:1 rooms
- 2 x Office
- 1 x Breakout Lounge
- 1 x Kitchen / Prep
- 1 x Collaborative Area
- 7 x Informal Meet
- 2 x Print / Copy
- 1 x Comms Rooms
- 1 x Lockers

N.I.A - 806 sq m / 8,676 sq ft

Desks: 110 (8 sq m / person)

Workstations 46 Desks

Touchdown / Collab 32 Seats

Quiet Work Pods 04 Seats (01 seat)

Quiet Work Booths 16 Seats

Total 110

- 1 x Reception & Waiting Area
- 1 x Meeting Room for 14 (Alternative Layout 1 x Meeting for 8 & 1 x Meeting for 6)
- 1 x Meeting Room for 10
- 1 x Meeting Room for 4
- 1 x 1:1 rooms
- 1 x Breakout Lounge
- 1 x Kitchen / Prep
- 1 x Collaborative Area
- 7 x Informal Meet
- 2 x Print / Copy
- 1 x Comms Rooms
- 1 x Lockers