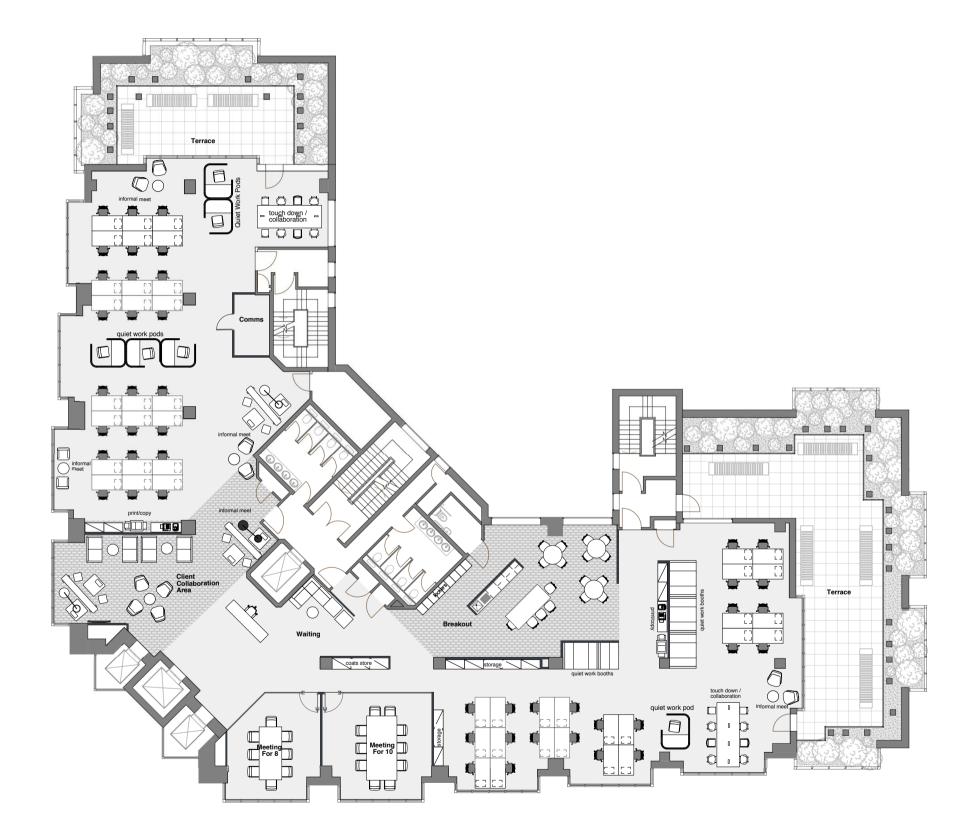

# Space Planning Layouts 2nd Floor

N.I.A - 880 sq m / 9472 sq ft Desks: 88 (10.0 sq m / person)

- 1 x Reception & Waiting Area
- 1 x Client Collaboration Area
- 1 x Meeting Room for 14
- 1 x Meeting Room for 8
- 2 x Meeting Room for 4
- 1 x Meeting Room for 6
- 2 x 1:1 rooms
- 1 x Breakout Lounge
- 6 x Informal Meet
- 2 x Print / Copy
- 1 x Comms Rooms
- 1 x Lockers
- 1 x Coat Storage

N.I.A - 880 sq m / 9472 sq ft Desks: 110 (8 sq m / person)

Workstations 70 Desks

Touchdown / Collab 24 Seats

Quiet Work Pods 6 Seats
(01 seat) 10 Seats

Total 110

- 1 x Reception & Waiting Area
- 1 x Client Collaboration Area
- 1 x Meeting Room for 14
- 1 x Meeting Room for 4
- 1 x Meeting Room for 6
- 3 x 1:1 rooms
- 1 x Breakout Lounge
- 6 x Informal Meet
- 2 x Print / Copy
- 1 x Comms Rooms
- 1 x Lockers
- 1 x Coat Storage