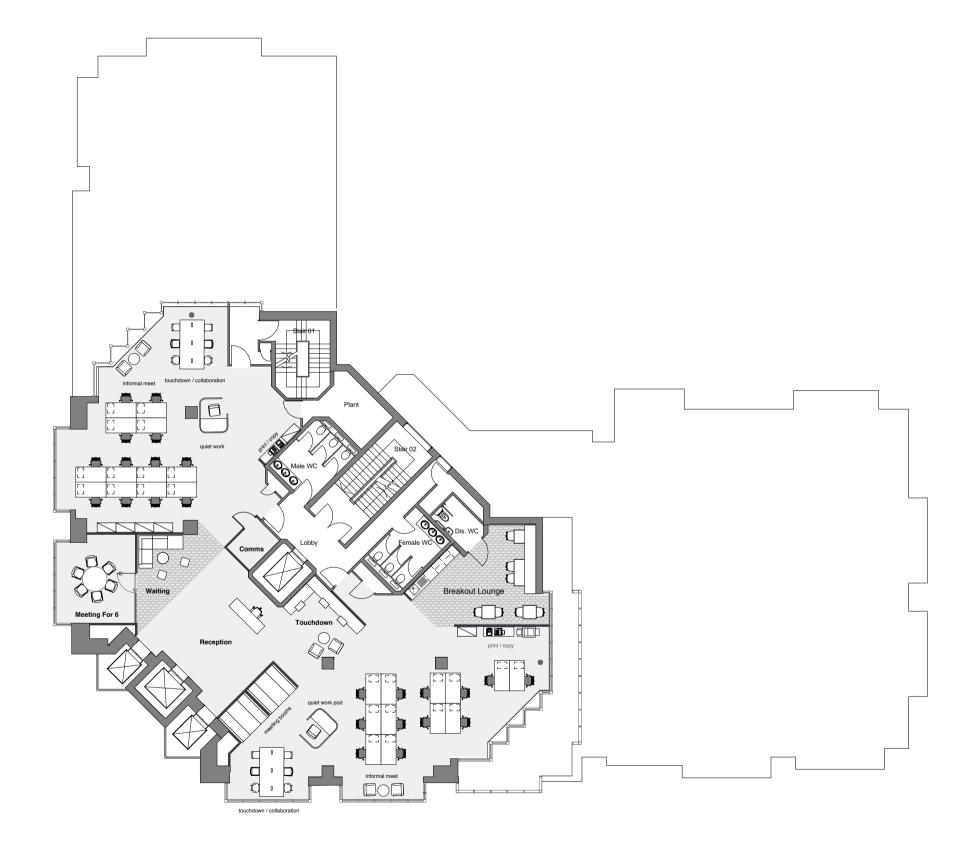

### Space Planning Layouts 1st Floor

N.I.A - 806 sq m / 8,676 sq ft

Desks: 80 (10.0 sq m / person)

- 1 x Reception & Waiting Area
- 1 x Meeting Room for 10
- 1 x Meeting Room for 14 (Alternative Layout 1 x Meeting for 8 & 1 x Meeting for 6)
- 1 x Meeting Room for 4
- 1 x 1:1 rooms
- 2 x Office
- 1 x Breakout Lounge
- 1 x Kitchen / Prep
- 1 x Collaborative Area
- 7 x Informal Meet
- 2 x Print / Copy
- 1 x Comms Rooms
- 1 x Lockers

N.I.A - 806 sq m / 8,676 sq ft

Desks: 110 (8 sq m / person)

Workstations 46 Desks

Touchdown / Collab 32 Seats

Quiet Work Pods 04 Seats (01 seat)

Quiet Work Booths 16 Seats

Total 110

- 1 x Reception & Waiting Area
- 1 x Meeting Room for 14 (Alternative Layout 1 x Meeting for 8 & 1 x Meeting for 6)
- 1 x Meeting Room for 10
- 1 x Meeting Room for 4
- 1 x 1:1 rooms
- 1 x Breakout Lounge
- 1 x Kitchen / Prep
- 1 x Collaborative Area
- 7 x Informal Meet
- 2 x Print / Copy
- 1 x Comms Rooms
- 1 x Lockers