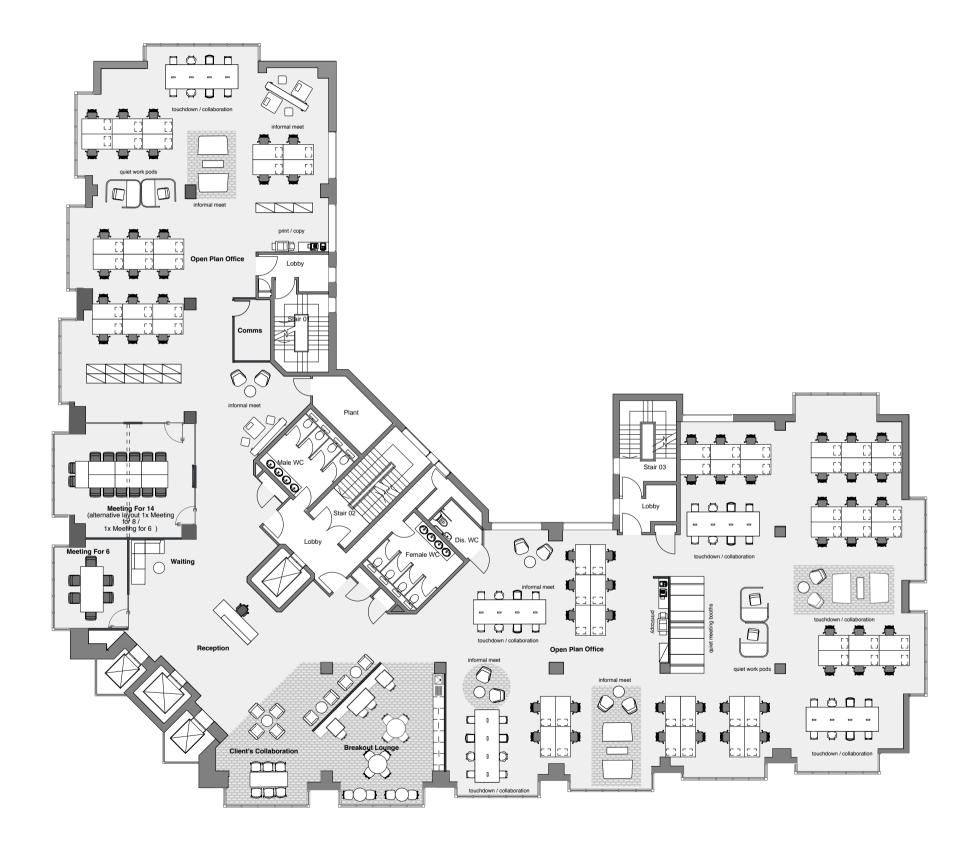

### Space Planning Layouts 1st Floor

N.I.A - 806 sq m / 8,676 sq ft

Desks: 80 (10.0 sq m / person)

- 1 x Reception & Waiting Area
- 1 x Meeting Room for 10
- 1 x Meeting Room for 14 (Alternative Layout 1 x Meeting for 8 & 1 x Meeting for 6)
- 1 x Meeting Room for 4
- 1 x 1:1 rooms
- 2 x Office
- 1 x Breakout Lounge
- 1 x Kitchen / Prep
- 1 x Collaborative Area
- 7 x Informal Meet
- 2 x Print / Copy
- 1 x Comms Rooms
- 1 x Lockers

N.I.A - 806 sq m / 8,676 sq ft

Desks: 110 (8 sq m / person)

Workstations 46 Desks

Touchdown / Collab 32 Seats

Quiet Work Pods 04 Seats (01 seat)

Quiet Work Booths 16 Seats

Total 110

- 1 x Reception & Waiting Area
- 1 x Meeting Room for 14 (Alternative Layout 1 x Meeting for 8 & 1 x Meeting for 6)
- 1 x Meeting Room for 10
- 1 x Meeting Room for 4
- 1 x 1:1 rooms
- 1 x Breakout Lounge
- 1 x Kitchen / Prep
- 1 x Collaborative Area
- 7 x Informal Meet
- 2 x Print / Copy
- 1 x Comms Rooms
- 1 x Lockers