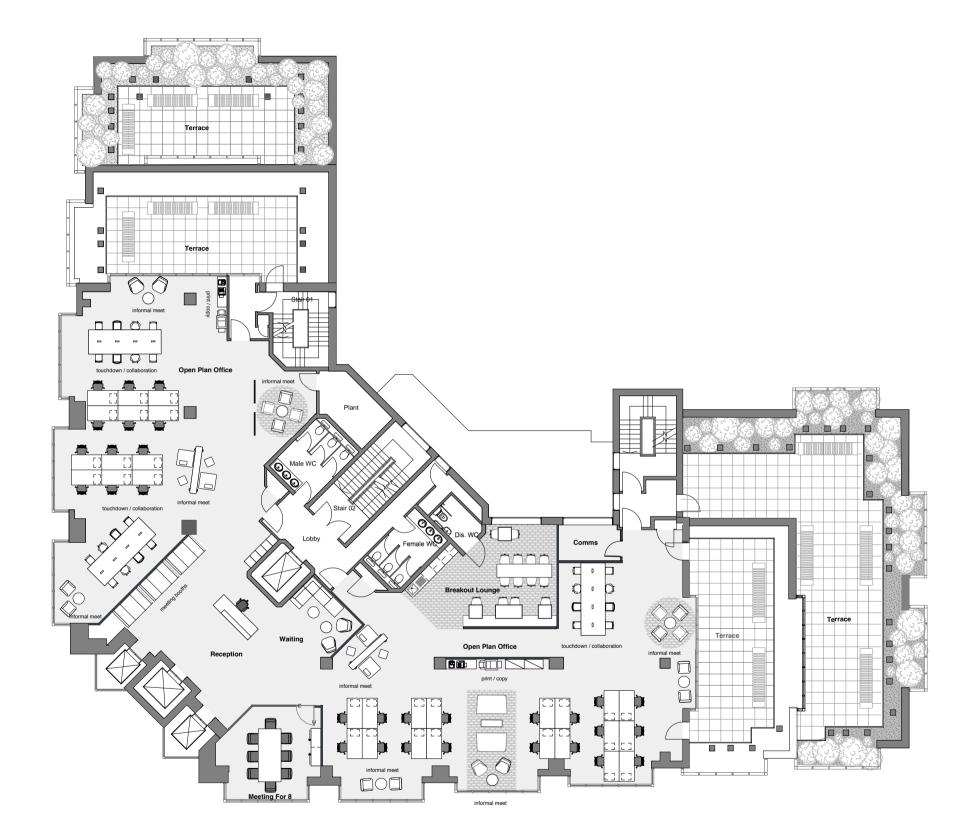

### Space Planning Layouts 1st Floor

N.I.A - 806 sq m / 8,676 sq ft

Desks: 80 (10.0 sq m / person)

- 1 x Reception & Waiting Area
- 1 x Meeting Room for 10
- 1 x Meeting Room for 14 (Alternative Layout 1 x Meeting for 8 & 1 x Meeting for 6)
- 1 x Meeting Room for 4
- 1 x 1:1 rooms
- 2 x Office
- 1 x Breakout Lounge
- 1 x Kitchen / Prep
- 1 x Collaborative Area
- 7 x Informal Meet
- 2 x Print / Copy
- 1 x Comms Rooms
- 1 x Lockers

N.I.A - 806 sq m / 8,676 sq ft

Desks: 110 (8 sq m / person)

Workstations 46 Desks

Touchdown / Collab 32 Seats

Quiet Work Pods 04 Seats (01 seat)

Quiet Work Booths 16 Seats

Total 110

- 1 x Reception & Waiting Area
- 1 x Meeting Room for 14 (Alternative Layout 1 x Meeting for 8 & 1 x Meeting for 6)
- 1 x Meeting Room for 10
- 1 x Meeting Room for 4
- 1 x 1:1 rooms
- 1 x Breakout Lounge
- 1 x Kitchen / Prep
- 1 x Collaborative Area
- 7 x Informal Meet
- 2 x Print / Copy
- 1 x Comms Rooms
- 1 x Lockers