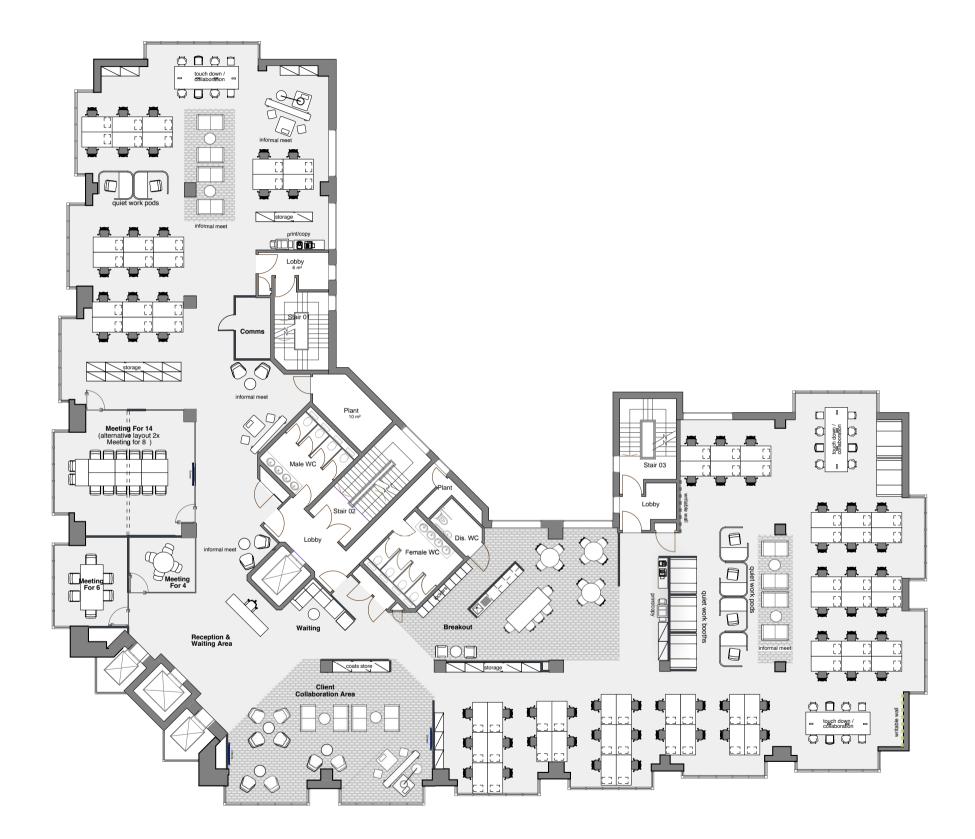

# Space Planning Layouts 2nd Floor

N.I.A - 880 sq m / 9472 sq ft Desks: 88 (10.0 sq m / person)

- 1 x Reception & Waiting Area
- 1 x Client Collaboration Area
- 1 x Meeting Room for 14
- 1 x Meeting Room for 8
- 2 x Meeting Room for 4
- 1 x Meeting Room for 6
- 2 x 1:1 rooms
- 1 x Breakout Lounge
- 6 x Informal Meet
- 2 x Print / Copy
- 1 x Comms Rooms
- 1 x Lockers
- 1 x Coat Storage

N.I.A - 880 sq m / 9472 sq ft Desks: 110 (8 sq m / person)

Workstations 70 Desks

Touchdown / Collab 24 Seats

Quiet Work Pods 6 Seats
(01 seat) 10 Seats

Total 110

- 1 x Reception & Waiting Area
- 1 x Client Collaboration Area
- 1 x Meeting Room for 14
- 1 x Meeting Room for 4
- 1 x Meeting Room for 6
- 3 x 1:1 rooms
- 1 x Breakout Lounge
- 6 x Informal Meet
- 2 x Print / Copy
- 1 x Comms Rooms
- 1 x Lockers
- 1 x Coat Storage