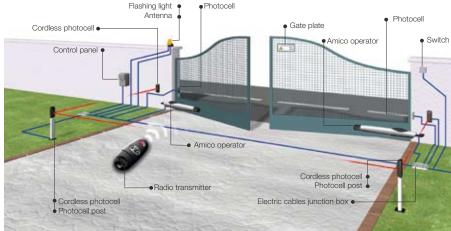

l for two-leaf swing gates.                                          |
| LB90  | Card for connecting two<br>12V – 1,2Ah emergency<br>batteries with battery-rack. |

### **Dimensions**



### **Technical features**

| Туре                       |
|----------------------------|
| Protection rating          |
| Power supply (V)           |
| Motor power supply (V)     |
| Current draw (A)           |
| Max power (W)              |
| Thrust (N)                 |
| Duty cycle (%)             |
| Opening time 90° (s)       |
| Operating temperature (°C) |

| A1824             |
|-------------------|
| IP44              |
| 230 A.C. 50/60 Hz |
| 24 D.C.           |
| 4 max             |
| 100               |
| 400 ÷ 2000        |
| intensive use     |
| adjustable        |
| -20 ÷ +55         |





Came cancelli automatici s.p.a.

via Martiri della Libertà, 15 31030 Dosson di Casier - Treviso - Italy

www.came.it - info@came.it



© CAME DEP5794 06/2007