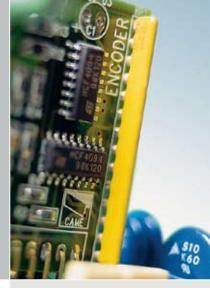

# The electronics

Besides the normal control and safety functions, Amico's new electronics provide certain peculiarities which allow for total control of the operator and optimisation of its functions, such as:

### > Signal led

slow-downs.

built into the control board to provide easy diagnosis of the systems functions

> End-point control

through the encoder to easily manage movement and slow-down phases

> Simplified installation through one, three-polar cable which handles the power supply and the