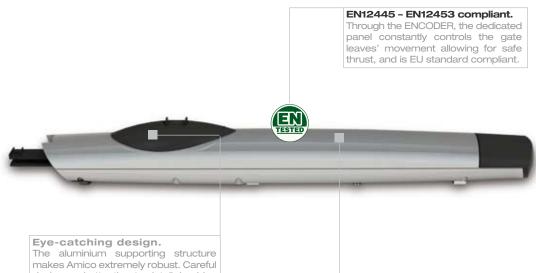

# Amico is a 24Volt operator

Amico is a safe, innovative operator, with an extra touch: its force is encoder controlled. Coupled with the ZL90 control panel, it makes it possible to install systems which are duly compliant with European standards as concerns the maximum impact forces generated by gate movement.

design and attention to detail, besides bestowing its exclusive look, also protect it from environmental agents.