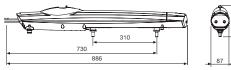

nage movement and slow-down phases

> Simplified installation through one, three-polar cable which handles the power supply and the

## Limits to use

| Gate leaf width (m) | Gate leaf weight (kg) |
|---------------------|-----------------------|
| 1                   | 250                   |
| 1,5                 | 215                   |
| 1,8                 | 200                   |

### The range

| A1824 | Self-locking operator with encoder.                                              |
|-------|----------------------------------------------------------------------------------|
| ZL90  | Control panel for two-leaf swing gates.                                          |
| LB90  | Card for connecting two<br>12V – 1,2Ah emergency<br>batteries with battery-rack. |

### **Dimensions**



### **Technical features**

| Туре                       |
|----------------------------|
| Protection rating          |
| Power supply (V)           |
| Motor power supply (V)     |
| Current draw (A)           |
| Max power (W)              |
| Thrust (N)                 |
| Duty cycle (%)             |
| Opening time 90° (s)       |
| Operating temperature (°C) |

| A1824             |
|-------------------|
| IP44              |
| 230 A.C. 50/60 Hz |
| 24 D.C.           |
| 4 max             |
| 100               |
| 400 ÷ 2000        |
| intensive use     |
| adjustable        |
| -20 ÷ +55         |





Came cancelli automatici s.p.a.

via Martiri della Libertà, 15 31030 Dosson di Casier - Treviso - Italy

www.came.it - info@came.it



© CAME DEP5794 06/2007