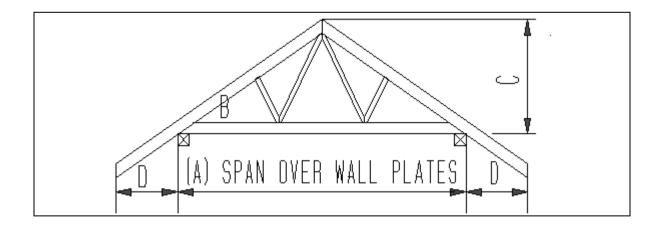

xpress delivery time commences on receipt of signed off truss specification drawing sheets which will form the basis of our supply contract.
- All contracts for express delivery to non-account clients shall be paid for prior to delivery.
- All relevant roof truss design information to be provided by client. A separate truss enquiry form is available indicating required information.
- The maximum quantity of trussed rafters in any one order shall not exceed 40.
- Deliveries will be made to site within the quoted delivery period between the hours of 0800 and 1600. Unloading will be the responsibility of the purchaser.
- The size of trussed rafters that qualify for Express Delivery service shall be no larger than a profile that will fit inside a rectangle 11 metres long and 4.0 metres high.