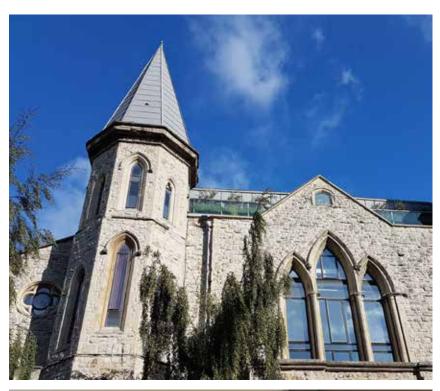

## Ledbury Road W11

Calibre have successfully completed an outstanding HVAC installation in a stunning penthouse apartment, situated above a 17th century church adorned with gothic stonework.

We designed and installed multiple mini-VRF systems to comply with the rigorous external planning conditions, and internal fan coils supplying air to the habitable rooms through concealed grilles in the coffered ceilings.