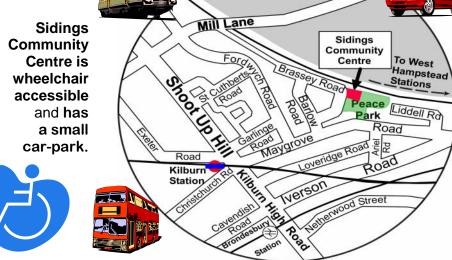

#### **Sidings Community Centre is:**

- a Registered Charity and Ltd Company
- a Voluntary Organisation run by an independent management committee of local volunteers who have a genuine interest in delivering and developing services for all sections of the community
- funded by Camden Council, local government initiatives, various trusts. & income generated from our own fund-raising efforts
- wheelchair accessible with a small car park
- committed to Equal Opportunities
- working in consultation with the community to improve the quality of life for local people

#### **NEED A VENUE!**

Sidings premises can offer suitable spaces for group meetings/ training events with facilities, light refreshments and small car park.

Sidings Community Centre is situated between West End Lane and Kilburn High Road. Details on our Website: www.sidings.org.uk

#### 150 Brassey Road (Off Maygrove Road) **London NW6 2BA**

Main Office – tel / fax: 020 7625 6260 General: office@sidings.org.uk Youth Club: youth@sidings.org.uk Out of School Project: osp@sidings.org.uk