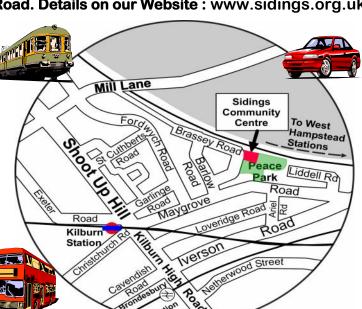

#### **NEED A VENUE!**

Sidings premises can offer suitable spaces for group meetings/ training events with facilities, light refreshments and small car park.

Sidings Community Centre is situated between West End Lane and Kilburn High Road. Details on our Website: www.sidings.org.uk

#### 150 Brassey Road (Off Maygrove Road) **London NW6 2BA**

Main Office – tel / fax: 020 7625 6260 General: office@sidings.org.uk Youth Club: youth@sidings.org.uk Out of School Project: osp@sidings.org.uk