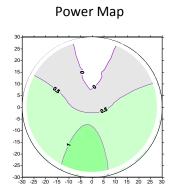

## Custom Office

**Custom Office** is a lens designed primarily for presbyopes who work for extended periods of time on tasks requiring intermediate or near vision. These could be computer users, office workers, carpenters, plumbers, painters, mechanics, musicians or artists.

It is not a traditional progressive design, but rather is an alternative to a reading lens, providing clear vision for reading and intermediate viewing. The wide range of dynamic powers allows the ideal choice to be made for all reading additions up to 3.00D and also allows the user to benefit from fully corrected reading and intermediate vision and maximised distance vision. The design reduces eye and neck strain associated with long term use of intermediate or near vision.