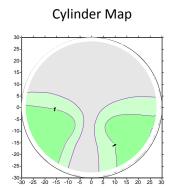

## **Custom Driver**

The **Custom Driver** has been designed for the presbyope with the specific vision requirements of driving in mind. Clear distance vision is the absolute priority with improved middle distance vision compared to other progressive designs for reading the dashboard and seeing in mirrors.

- Wide clear distance area
- Wide clear corridor
- Low unwanted astigmatism
- Individual designs for left and right eyes