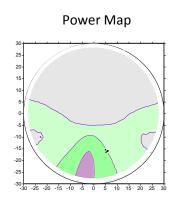

## Custom Office

**Custom Office** is a lens designed primarily for presbyopes who work for extended periods of time on tasks requiring intermediate or near vision. These could be computer users, office workers, carpenters, plumbers, painters, mechanics, musicians or artists.

It is not a traditional progressive design, but rather is an alternative to a reading lens, providing clear vision for reading and intermediate viewing. The wide range of dynamic powers allows the ideal choice to be made for all reading additions up to 3.00D and also allows the user to benefit from fully corrected reading and intermediate vision and maximised distance vision. The design reduces eye and neck strain associated with long term use of intermediate or near vision.

- A superior design of office progressive lens
- Low distortion, soft design
- 8 Dynamic powers available

Crossbows Optical Freeform Glass Lenses 7