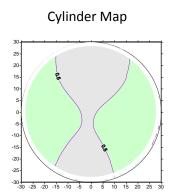

## Custom Office

**Custom Office** is a lens designed primarily for presbyopes who work for extended periods of time on tasks requiring intermediate or near vision. These could be computer users, office workers, carpenters, plumbers, painters, mechanics, musicians or artists.

It is not a traditional progressive design, but rather is an alternative to a reading lens, providing clear vision for reading and intermediate viewing. The wide range of dynamic powers allows the ideal choice to be made for all reading additions up to 3.00D and also allows the user to benefit from fully corrected reading and intermediate vision and maximised distance vision. The design reduces eye and neck strain associated with long term use of intermediate or near vision.