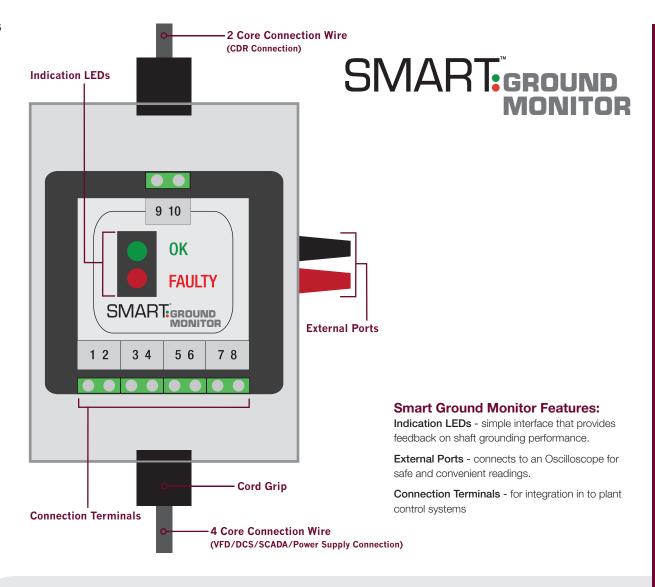

## **SMART GROUND MONITOR TECHNICAL DATA**

The Smart Ground Monitor alerts users in real time if there is not optimal contact between conductive filaments and the shaft.

Power Supply: 24 VDC

Communication Modes: 4-20 mA, 0-10 VDC, digital I/P

**Temperature:** 0°C [32°F] – 85°C [185°F]

**Ingress Protection Level: IP67** 

**Case Dimensions:** 122 x 82 x 55 mm [4.8 x 3.2 x 2.2 in]

Total Case and Contents Weight: 0.29 kg [0.64 lb]

Connection Terminals: Block 1-2: 1: Digital I/P - 2: Digital O/P, Block 3-4: 3: 4-20mA - 4: GND, Block 5-6: 5: 0-10V - 6: GND, Block 7-8: 7: VIN - 8: GND, Block 9-10: 9: Motor GND - 10: Insulated Brush