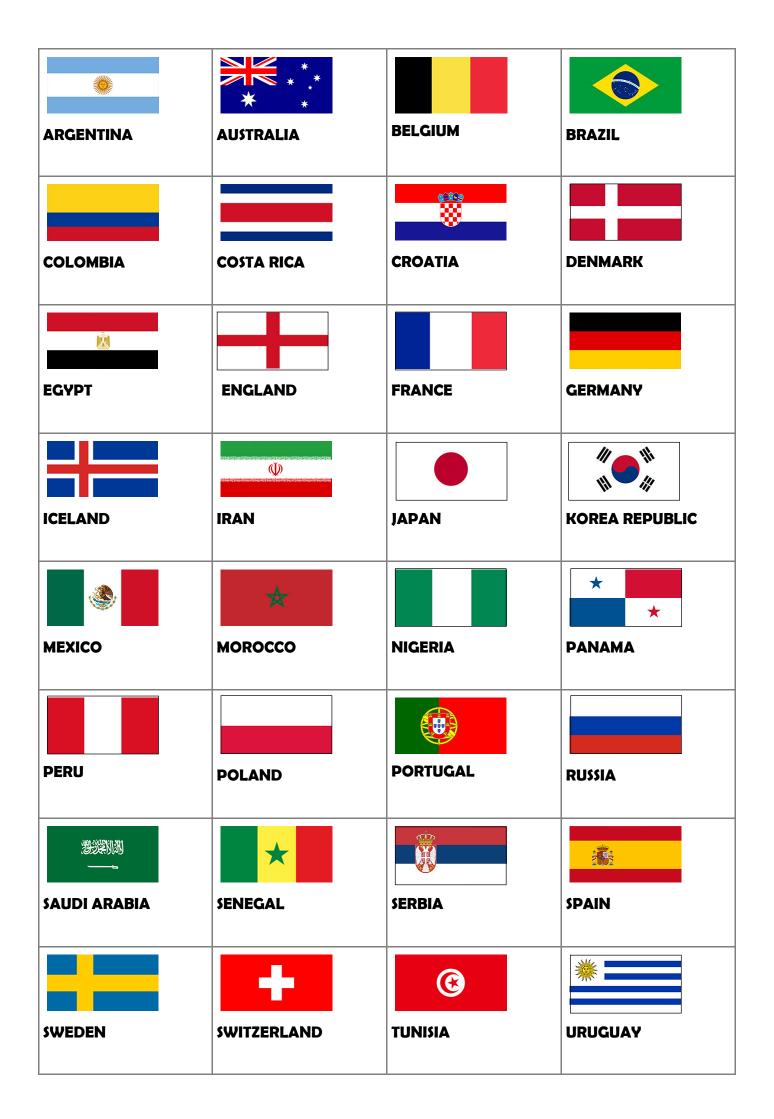

## WORLD CUP SWEEPSTAKE

Our sweepstake is a fun way for you and your friends to follow the tournament in Russia, while raising money for Family Friends in Windsor & Maidenhead!

Simply print the document, then cut up page 2 along the lines.

Fold the team names up and put them into a hat before the first game kicks off on Thursday, 14th June.

You could start your own sweepstake at work, at home or with friends.

Each person pays an entry fee and draws a nation from the hat at random.

Write down who draws which team on page 3 so you have a record.

Make sure you sell all of the teams. If you have some left after everyone has bought a nation, see if anyone wants another.

It's up to you how you run your sweepstake: here are two suggestions:

## WORLD CUP SWEEPSTAKE

|                | I | I            |  |
|----------------|---|--------------|--|
| ARGENTINA      |   | MEXICO       |  |
| AUSTRALIA      |   | MOROCCO      |  |
| BELGIUM        |   | NIGERIA      |  |
| BRAZIL         |   | PANAMA       |  |
| COLOMBIA       |   | PERU         |  |
| COSTA RICA     |   | POLAND       |  |
| CROATIA        |   | PORTUGAL     |  |
| DENMARK        |   | RUSSIA       |  |
| EGYPT          |   | SAUDI ARABIA |  |
| ENGLAND        |   | SENEGAL      |  |
| FRANCE         |   | SERBIA       |  |
| GERMANY        |   | SPAIN        |  |
| ICELAND        |   | SWEDEN       |  |
| IRAN           |   | SWITZERLAND  |  |
| JAPAN          |   | TUNISIA      |  |
| KOREA REPUBLIC |   | URUGUAY      |  |
|                |   |              |  |