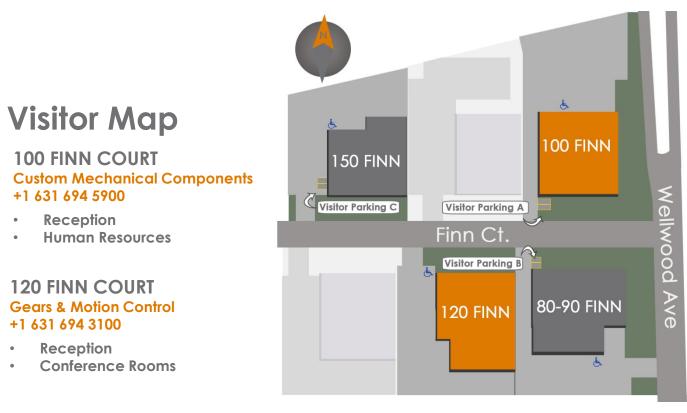

## FINN COURT, FARMINGDALE, NEW YORK 11735

## **ALL VISITORS**

- Park in any designated Visitor Parking stall.
- Sign in at reception at either 100 or 120 Finn Court.
- Be prepared to show picture identification.
- Visitor badges should be worn at all times.
- These are secure facilities. Photography is not permitted.