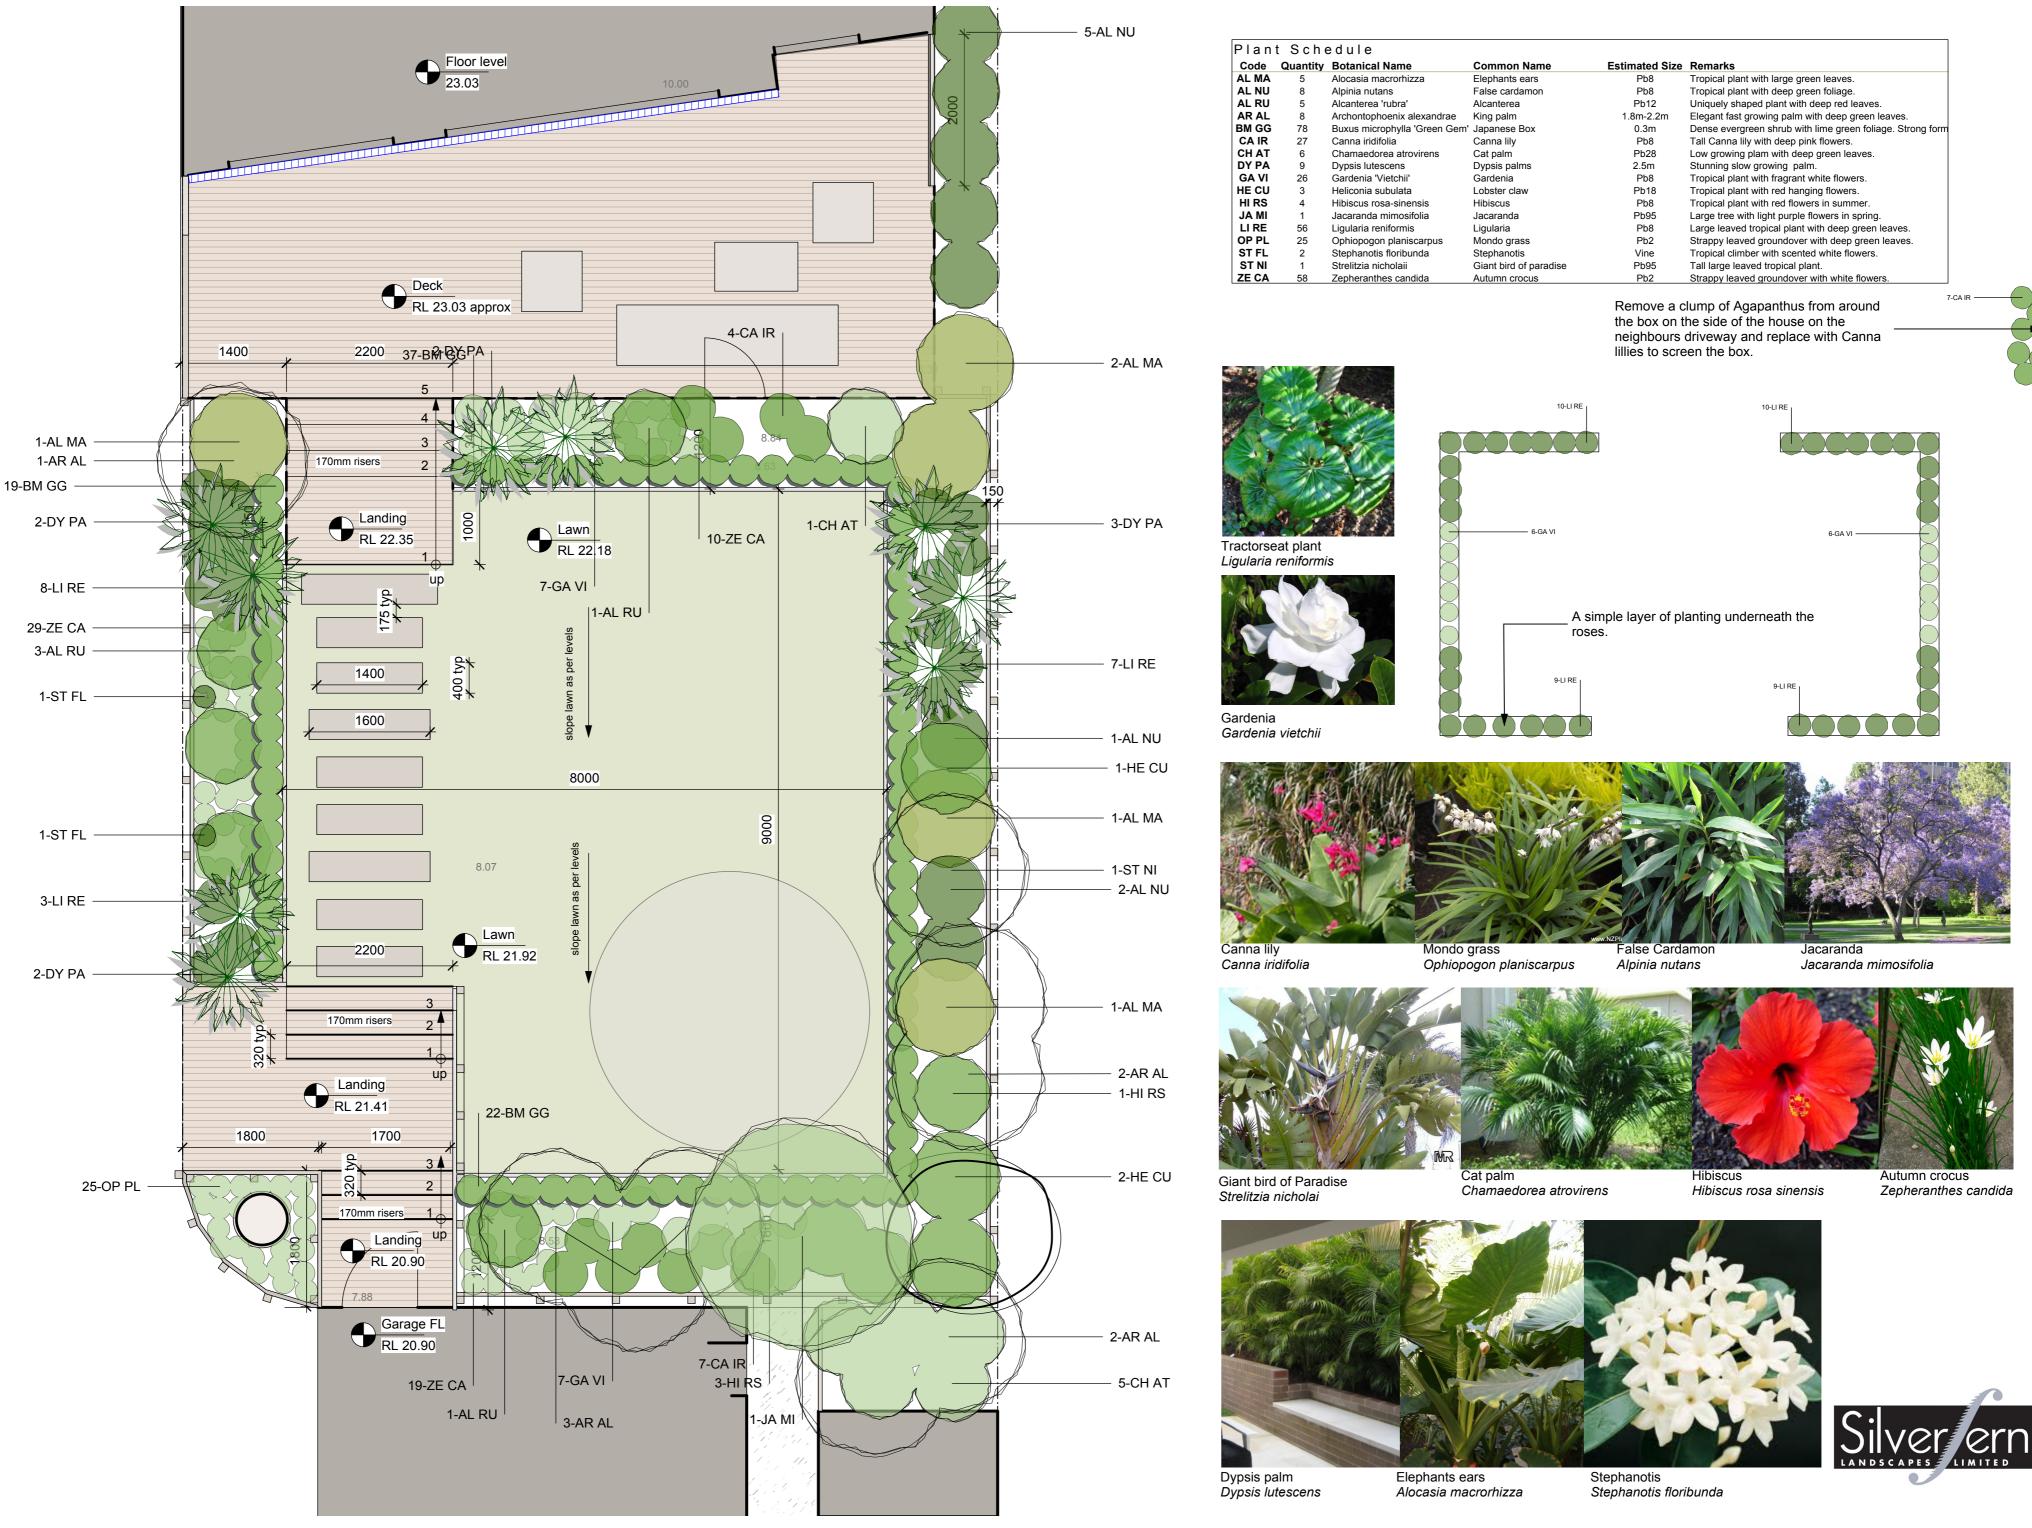

1 <u>TImber lawn edge detail</u> 1:10@A2

Note: Use typical timber retaining detail to retain lawn also. Adjust heights as required.

3

## Elevation of glass balustrade

Balinese garden features

Floor level 23.03

-

The new deck will come in line with the - proposed extension of the house. The deck will have a glass balustrade to the edge.

A timber retaining wall will run along in front of - the boundary fence to raise up the exsiting garden level.

The lawn will be squared off to create a large level playing area for the kids with Japanese box hedge to prevent damage to the tropcial plants behind.

Tall palms will screen the neighbours, with layers of lush tropical plantings underneath.

The trampoline will be located in the corner of the garden here.

The existing Kohekohe will be kept.

King palm Archontophoenix alexandrae

Australian frangipani Hymenosporum flavum

Alcanterea Alcanterea 'Rubra'

| Code  | Quantity | Botanical Name                | Common Name            | Estimated Size | Remarks                                                    |
|-------|----------|-------------------------------|------------------------|----------------|------------------------------------------------------------|
| AL MA | 5        | Alocasia macrorhizza          | Elephants ears         | Pb8            | Tropical plant with large green leaves.                    |
| AL NU | 8        | Alpinia nutans                | False cardamon         | Pb8            | Tropical plant with deep green foliage.                    |
| AL RU | 5        | Alcanterea 'rubra'            | Alcanterea             | Pb12           | Uniquely shaped plant with deep red leaves.                |
| AR AL | 8        | Archontophoenix alexandrae    | King palm              | 1.8m-2.2m      | Elegant fast growing palm with deep green leaves.          |
| BM GG | 78       | Buxus microphylla 'Green Gem' | Japanese Box           | 0.3m           | Dense evergreen shrub with lime green foliage. Strong form |
| CA IR | 27       | Canna iridifolia              | Canna lily             | Pb8            | Tall Canna lily with deep pink flowers.                    |
| CH AT | 6        | Chamaedorea atrovirens        | Cat palm               | Pb28           | Low growing plam with deep green leaves.                   |
| DY PA | 9        | Dypsis lutescens              | Dypsis palms           | 2.5m           | Stunning slow growing palm.                                |
| GA VI | 26       | Gardenia 'Vietchii'           | Gardenia               | Pb8            | Tropical plant with fragrant white flowers.                |
| HE CU | 3        | Heliconia subulata            | Lobster claw           | Pb18           | Tropical plant with red hanging flowers.                   |
| HI RS | 4        | Hibiscus rosa-sinensis        | Hibiscus               | Pb8            | Tropical plant with red flowers in summer.                 |
| JA MI | 1        | Jacaranda mimosifolia         | Jacaranda              | Pb95           | Large tree with light purple flowers in spring.            |
| LI RE | 56       | Ligularia reniformis          | Ligularia              | Pb8            | Large leaved tropical plant with deep green leaves.        |
| OP PL | 25       | Ophiopogon planiscarpus       | Mondo grass            | Pb2            | Strappy leaved groundover with deep green leaves.          |
| ST FL | 2        | Stephanotis floribunda        | Stephanotis            | Vine           | Tropical climber with scented white flowers.               |
| ST NI | 1        | Strelitzia nicholaii          | Giant bird of paradise | Pb95           | Tall large leaved tropical plant.                          |
| ZE CA | 58       | Zepheranthes candida          | Autumn crocus          | Pb2            | Strappy leaved groundover with white flowers.              |