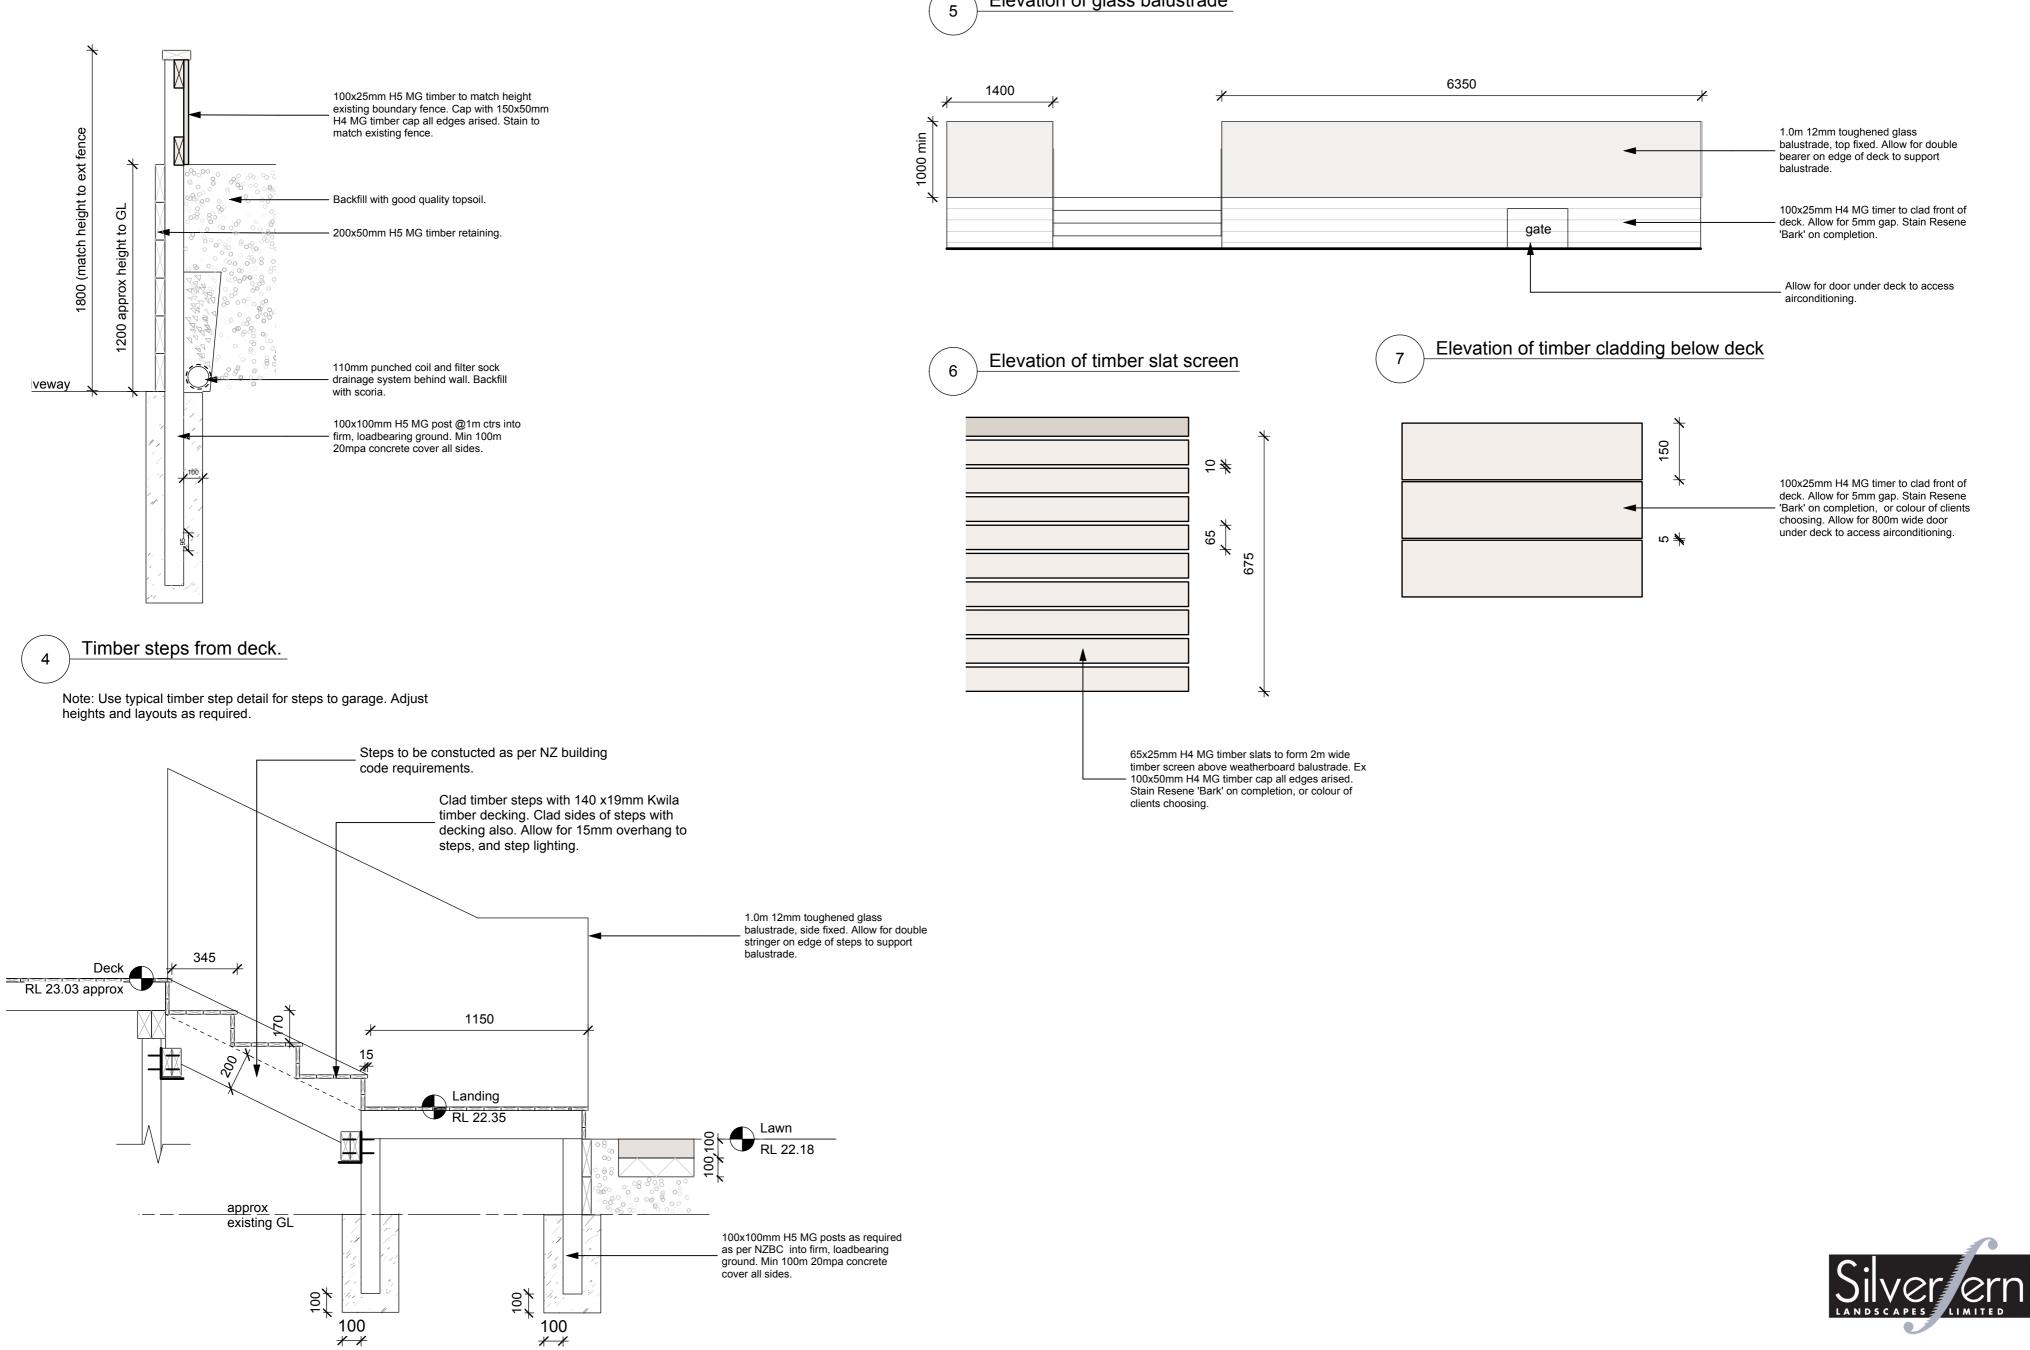

## Elevation of glass balustrade

Balinese garden features

Floor level 23.03

-

The new deck will come in line with the - proposed extension of the house. The deck will have a glass balustrade to the edge.

A timber retaining wall will run along in front of - the boundary fence to raise up the exsiting garden level.