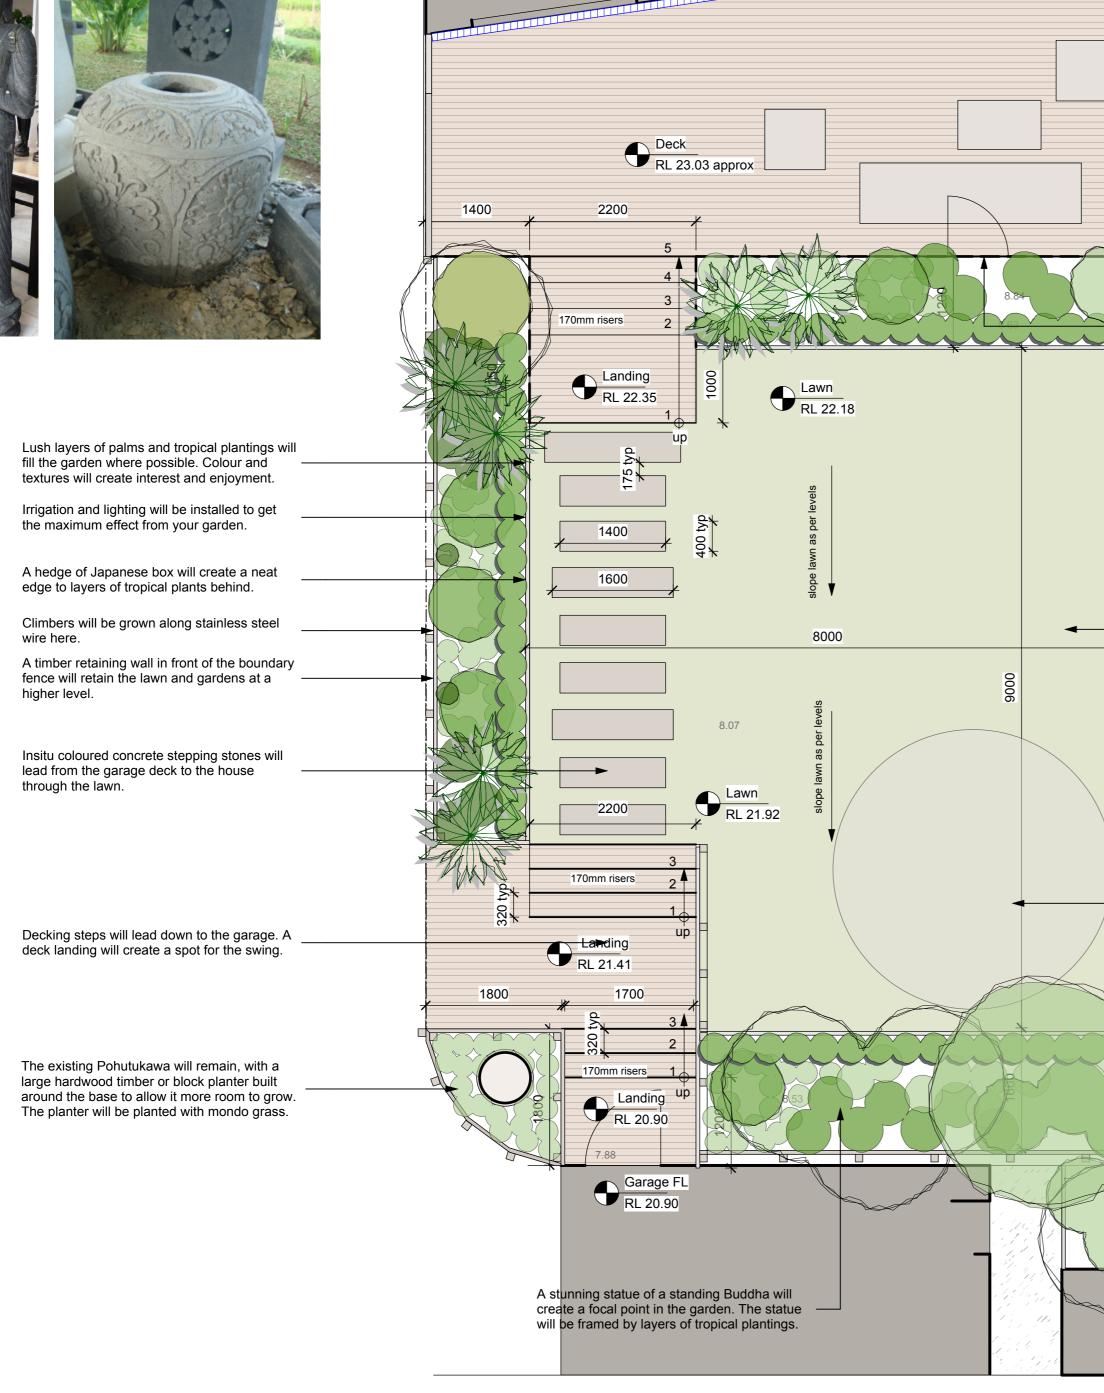

## Elevation of glass balustrade

Balinese garden features

Floor level 23.03

-

The new deck will come in line with the - proposed extension of the house. The deck will have a glass balustrade to the edge.

A timber retaining wall will run along in front of - the boundary fence to raise up the exsiting garden level.