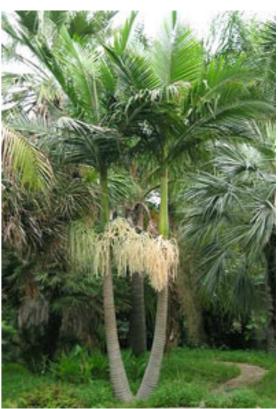

The trampoline will be located in the corner of the garden here.

The existing Kohekohe will be kept.

King palm Archontophoenix alexandrae

Australian frangipani Hymenosporum flavum

Alcanterea Alcanterea 'Rubra'