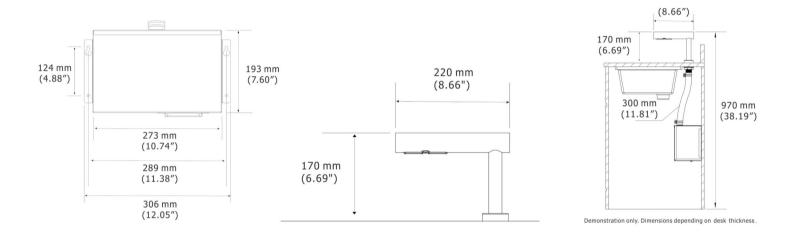

Voltage Voltage 220/240v - / 50Hz Power 500 – 1000w hensions (H x L) 170mm x 220mm Noise Level 68 - 71dB at 1m Cover Material Satin Stainless Steel Material Stainless Steel

Tech Spec subject to change without previous notice. \*\* Calculations based on 150 uses a day | Based on manufacturer's stated figures