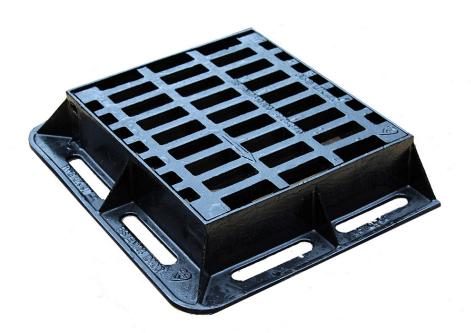

## **FEATURES**

Traffic flow hinged Unique spring locked design

BS EN124-2 Class D400

Ductile Iron for strength and durability.

Black coated finish.

Waterway - 900cm2

## **Bespoke Options**

- Anti Skid coating (60+ PSRV)
- Reversible hinge direction (non-traffic flow)

| PRODUCT CODE | CLEAR OPENING (MM) | OVER BASE (MM) | DEPTH (MM) |
|--------------|--------------------|----------------|------------|
| CGD22TF      | 430 x 370          | 590 x 465      | 100        |
| CGD30        | 430 x 370          | 590 x 465      | 150        |

BSEN124-2 Gully gratings & frames: D400 - Group 4

D400 gully gratings and frames are designed for use in the kerb side of carriageways and estate roads including pedestrian streets. These Gratings are HA104/09 approved