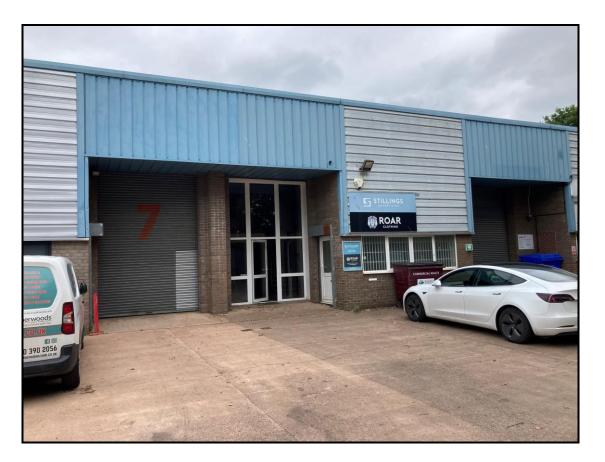

# **TO LET** BUSINESS / WAREHOUSE UNIT

Approximately 136.30 sq.m. (1,467 sq.ft.) Plus mezzanine 82.77 sq.m. (891 sq.ft.)

UNIT 8 ASHTON BUSINESS CENTRE ASHTON ROAD MARSH BARTON TRADING ESTATE EXETER EX2 8LN

#### SITUATION AND DESCRIPTION

Exeter is the administrative capital of Devon with a population of around 119,600, a travel-to-work area with a population of over 280,000, a shopping catchment of over 550,000, a student population of around 12,000 and over 2 million day-visitors a year. The property is located on the principal trading estate with a large concentration of trade counter retail and similar car showroom occupiers and there are several major industrial manufacturing businesses. The units can be found at the end of Ashton Road, behind the Eden Vauxhall car showroom which is opposite the Marsh Barton Retail Park just off Marsh Barton Road.

The development comprises a terrace of similar units, with part brick and clad elevations, constructed in block, steel portal frame under a pitched roof. Unit 8 comprises a mid-terraced unit. The unit has a pent sheet steel roof incorporating translucent panels, solid concrete floor, an internal WC and a full height HGV loading door with separate pedestrian access. A part mezzanine level has been installed that provides offices at 1<sup>st</sup> floor with meeting rooms under. Externally the development is set within its own site, within which there is allocated parking and shared access and HGV turning.