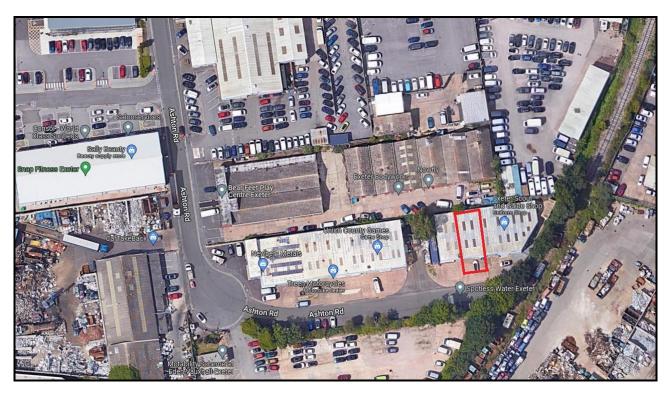

#### SITUATION AND DESCRIPTION

Exeter is the administrative capital of Devon with a population of around 119,600, a travel-to-work area with a population of over 280,000, a shopping catchment of over 550,000, a student population of around 12,000 and over 2 million day-visitors a year. The property is located on the principal trading estate with a large concentration of trade counter retail and similar car showroom occupiers and there are several major industrial manufacturing businesses. The units can be found at the end of Ashton Road, behind the Eden Vauxhall car showroom which is opposite the Marsh Barton Retail Park just off Marsh Barton Road.

#### Commercial

FOR INDENTIFICATION ONLY