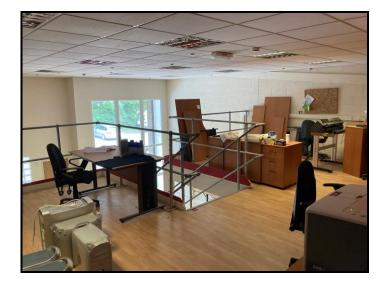

The development comprises a terrace of similar units, with part brick and clad elevations, constructed in block, steel portal frame under a pitched roof. Unit 8 comprises a mid-terraced unit. The unit has a pent sheet steel roof incorporating translucent panels, solid concrete floor, an internal WC and a full height HGV loading door with separate pedestrian access. A part mezzanine level has been installed that provides offices at 1<sup>st</sup> floor with meeting rooms under. Externally the development is set within its own site, within which there is allocated parking and shared access and HGV turning.

#### ACCOMMODATION

Brief details of the accommodation with approximate dimensions are as follows:-

|            | Metric Sq.m. Imperial Sq.ft. |        |
|------------|------------------------------|--------|
| Unit depth | 17.06                        | 55'11" |
| Unit width | 7.99                         | 26'3"  |
| TOTAL      | 136.30                       | 1,467  |
| MEZZANINE  | 82.77                        | 891    |