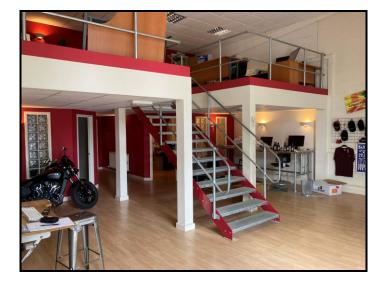

The development comprises a terrace of similar units, with part brick and clad elevations, constructed in block, steel portal frame under a pitched roof. Unit 8 comprises a mid-terraced unit. The unit has a pent sheet steel roof incorporating translucent panels, solid concrete floor, an internal WC and a full height HGV loading door with separate pedestrian access. A part mezzanine level has been installed that provides offices at 1<sup>st</sup> floor with meeting rooms under. Externally the development is set within its own site, within which there is allocated parking and shared access and HGV turning.

#### ACCOMMODATION

Brief details of the accommodation with approximate dimensions are as follows:-

|            | Metric Sq.m. Imperial Sq.ft. |        |
|------------|------------------------------|--------|
| Unit depth | 17.06                        | 55'11" |
| Unit width | 7.99                         | 26'3"  |
| TOTAL      | 136.30                       | 1,467  |
| MEZZANINE  | 82.77                        | 891    |