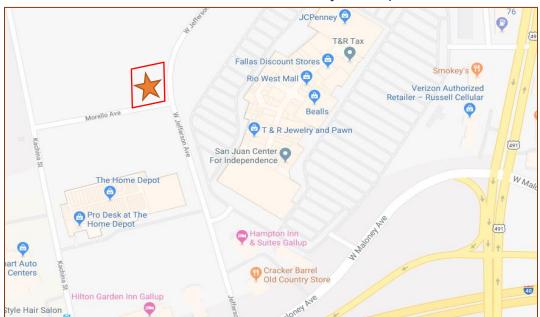

## \$629,700

Located in the heart of an extremely active retail shopping area with heavy traffic flow and excellent business exposure

Trapezoidal-shaped property with road frontage along Morello Avenue and West Jefferson Street

## Morello Avenue & West Jefferson Avenue, Gallup, New Mexico 87301

## **Features include:**

This parcel is located in a well-established commercial neighborhood consisting of newer buildings, yet-to-be constructed improvements, newer asphalt paved streets, concrete curbs, sidewalks, street lighting, and all municipal utilities. This corner parcel has street exposure from Morello Avenue and West Jefferson Avenue on two of its sides. In its current condition only moderate site preparation will be required for this property to become buildable. Attractive pricing option available for purchase of all four parcels totaling 4.415 acres.