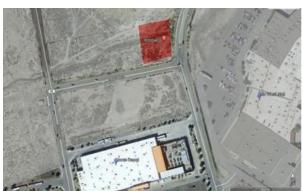

## \$629,700

Located in the heart of an extremely active retail shopping area with heavy traffic flow and excellent business exposure

Trapezoidal-shaped property with road frontage along Morello Avenue and West Jefferson Street

## 1.178 Acre Commercial Zoned Lot

One of four available adjacent parcels

## **Features include:**

This parcel is located in a well-established commercial neighborhood consisting of newer buildings, yet-to-be constructed improvements, newer asphalt paved streets, concrete curbs, sidewalks, street lighting, and all municipal utilities. This corner parcel has street exposure from Morello Avenue and West Jefferson Avenue on two of its sides. In its current condition only moderate site preparation will be required for this property to become buildable. Attractive pricing option available for purchase of all four parcels totaling 4.415 acres.