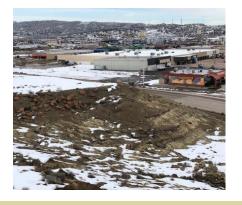

The largest "sister parcel" of the four, this lot is available for singular or bundled purchase at attractive pricing

Property inclines upwardly towards the back end, but this does not impact its usage

## **Features include:**

This parcel is located in a well-established commercial neighborhood consisting of newer buildings, yet-to-be constructed improvements, newer asphalt paved streets, concrete curbs, sidewalks, street lighting, and all municipal utilities. This corner parcel has street exposure from Morello Avenue and West Jefferson Avenue on two of its sides. In its current condition only moderate site preparation will be required for this property to become buildable. Attractive pricing option available for purchase of all four parcels totaling 4.415 acres.