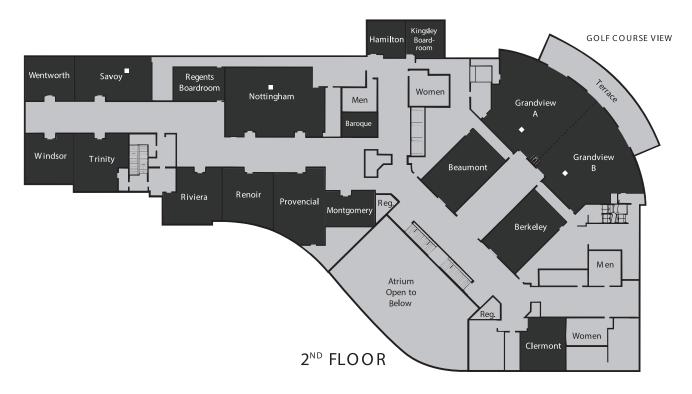

## RESORT & CONFERENCE CENTER GOLF-SPA

|                    | Square |            | Ceiling | Seating Capacity |           |           |         |         |  |
|--------------------|--------|------------|---------|------------------|-----------|-----------|---------|---------|--|
|                    | Feet   | Dimensions | Height  | Banquet          | Reception | Classroom | Theatre | U-Shape |  |
| Grandview          | 4386   | 86x51      | 12′-14' | 280              | 400       | 160       | 300     | -       |  |
| Grandview A        | 2193   | 43x51      | 12′-14' | 120              | 180       | 70        | 130     | 40      |  |
| Grandview B        | 2193   | 43x51      | 12′-14' | 120              | 180       | 70        | 130     | 36      |  |
| Beaumont           | 1025   | 41x25      | 12'     | 70               | 80        | 60        | 100     | 32      |  |
| Berkeley           | 1025   | 41x25      | 12'     | 70               | 80        | 60        | 100     | 32      |  |
| Clermont           | 720    | 30x24      | 12'     | 50               | 60        | 32        | 70      | 24      |  |
| Montgomery         | 540    | 27x20      | 12'     | 30               | 40        | 24        | 50      | 16      |  |
| Provencial         | 1120   | 40x28      | 12'     | 70               | 90        | 48        | 100     | 28      |  |
| Renoir             | 806    | 31x26      | 12'     | 50               | 70        | 36        | 70      | 24      |  |
| Riviera            | 891    | 33x27      | 12'     | 50               | 80        | 40        | 80      | 24      |  |
| Trinity            | 870    | 30x29      | 12'     | 50               | 60        | 36        | 80      | 20      |  |
| Windsor            | 756    | 28x27      | 12'     | 50               | 60        | 24        | 60      | 20      |  |
| Wentw orth         | 672    | 28x24      | 10'     | 40               | 60        | 24        | 55      | 18      |  |
| Savoy              | 1008   | 42x24      | 10'     | 70               | 90        | 48        | 90      | 26      |  |
| Nottingham         | 2035   | 55x37      | 11'-13' | 120              | 150       | 80        | 150     | 44      |  |
| Hamilton           | 441    | 21x21      | 10'     | 20               | 25        | 16        | 30      | 12      |  |
| Regents Boardroom  | 504    | 28x18      | 10'     | 16               | -         | N/A       | -       | -       |  |
| Kingsley Boardroom | 441    | 21x21      | 10'     | 10               | _         | N/A       | -       | -       |  |
| Baroque Boardroom  | -      | -          | 10′     | 8                | -         | N/A       | _       | -       |  |