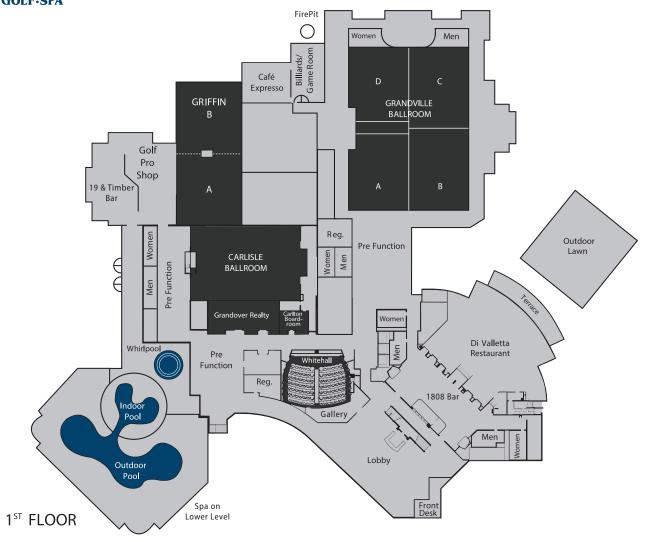

## RESORT & CONFERENCE CENTER GOLF-SPA

|                     | Square |            | Ceiling | Seating Capacity |           |           |         |         |
|---------------------|--------|------------|---------|------------------|-----------|-----------|---------|---------|
|                     | Feet   | Dimensions | Height  | Banquet          | Reception | Classroom | Theatre | U-Shape |
| Grandville Ballroom | 13,000 | 130x100    | 16'-18' | 1000             | 1350      | 950       | 1400    | 164     |
| Grandville A or D   | 2950   | 59x50      | 16′-18′ | 200              | 300       | 200       | 300     | 68      |
| Grandville B or C   | 3250   | 65x50      | 16′-18′ | 240              | 330       | 220       | 350     | 68      |
| Carlisle Ballroom   | 4275   | 75x57      | 12'-15' | 300              | 400       | 230       | 440     | 88      |
| Carlisle Foyer      | 1900   | -          | 14'     | -                | 200       | ı         | -       | -       |
| Carlton Boardroom   | 357    | 21x17      | 11'     | 12               | -         | -         | _       | -       |
| Whitehall Theatre   | -      | -          | 12'     | -                | -         | 85        | -       | -       |
| Griffin             | 3496   | 92x38      | 40'     | 260              | 350       | -         | _       | -       |
| Griffin A           | 1520   | 40x38      | 40'     | 120              | 150       | 90        | 160     | 36      |
| В                   | 1976   | 52x38      | 40'     | 140              | 200       | 110       | 200     | 52      |
| Outdoor Lawn        | 7475   | 65x115     | -       | 500              | 1000      | -         | -       | _       |