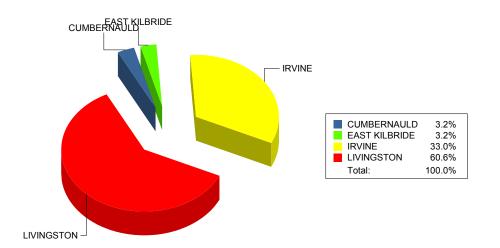

Published by Registers of Scotland, Business Development Section www.ros.gov.uk

© Crown Copyright 2011

Sales Volumes in a Pie chart as a percentage of the new towns

Published by Registers of Scotland, Business Development Section www.ros.gov.uk