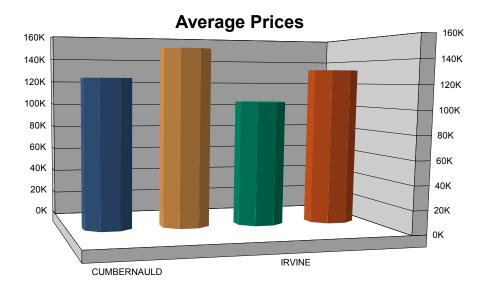

## NEW TOWN RESIDENTIAL STATISTICS FOR JANUARY TO JUNE 2010

|                 | Average Price | Sales Volumes | Median Value | Total Market Value |
|-----------------|---------------|---------------|--------------|--------------------|
| CUMBERNAULD     | £123,576      | 16            | £102,366     | £1,977,221         |
| Detached        | £179,954      | 6             | £162,500     | £1,079,726         |
| Multi-Occupancy | £65,248       | 2             | £65,248      | £130,495           |
| Semi-detached   | £110,000      | 2             | £110,000     | £220,000           |
| Terrace         | £91,167       | 6             | £86,250      | £547,000           |
|                 | Average Price | Sales Volumes | Median Value | Total Market Value |
| EAST KILBRIDE   | £148,000      | 16            | £119,500     | £2,368,000         |
| Detached        | £229,500      | 6             | £235,000     | £1,377,000         |
| Multi-Occupancy | £110,667      | 3             | £82,500      | £332,000           |
| Terrace         | £94,143       | 7             | £92,000      | £659,000           |
|                 | Average Price | Sales Volumes | Median Value | Total Market Value |
| IRVINE          | £104,496      | 165           | £84,500      | £17,241,802        |
| Detached        | £179,347      | 34            | £172,750     | £6,097,795         |
| Multi-Occupancy | £69,196       | 28            | £59,750      | £1,937,500         |
| Semi-detached   | £112,021      | 23            | £110,000     | £2,576,475         |
| Terrace         | £82,875       | 80            | £76,000      | £6,630,032         |
|                 | Average Price | Sales Volumes | Median Value | Total Market Value |
| LIVINGSTON      | £131,454      | 303           | £115,000     | £39,830,447        |
| Detached        | £215,079      | 72            | £202,099     | £15,485,679        |
| Multi-Occupancy | £97,885       | 35            | £96,270      | £3,425,980         |
| Semi-detached   | £123,405      | 55            | £125,000     | £6,787,269         |
| Terrace         | £100,224      | 141           | £100,000     | £14,131,519        |