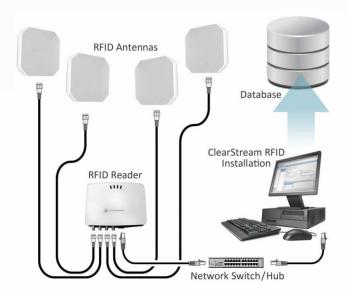

### Fast and Easy Setup:

Just install, hook up and begin reading with a few clicks.

- Connect antennas and readers to your network.
- Install ClearStream RFID.
- Click "Find Reader."
- Click "Start."

Continuously track items as they enter and exit a location.