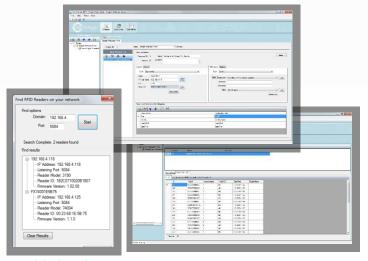

### Fast and Easy Setup:

Just install, hook up and begin reading with a few clicks.

- Connect antennas and readers to your network.
- Install ClearStream RFID.
- Click "Find Reader."
- Click "Start."

Continuously track items as they enter and exit a location.