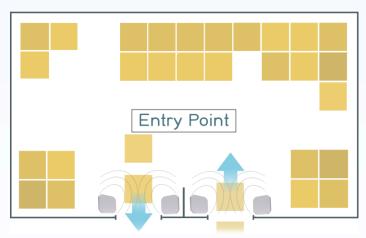

- Automated equipment Check in/Check out.
- Monitor and sound alarms based on unathorized exit.
- Track when employees come and go.