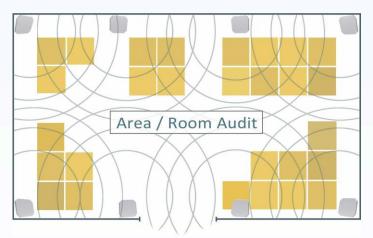

## **Fixed RFID Freedom**

www.clearstreamrfid.com

See the contents of a room or area at the press of a button.

- Keep track of your high value items.
- Quickly determine if something is missing.
- Pinpoint items located in the wrong area.