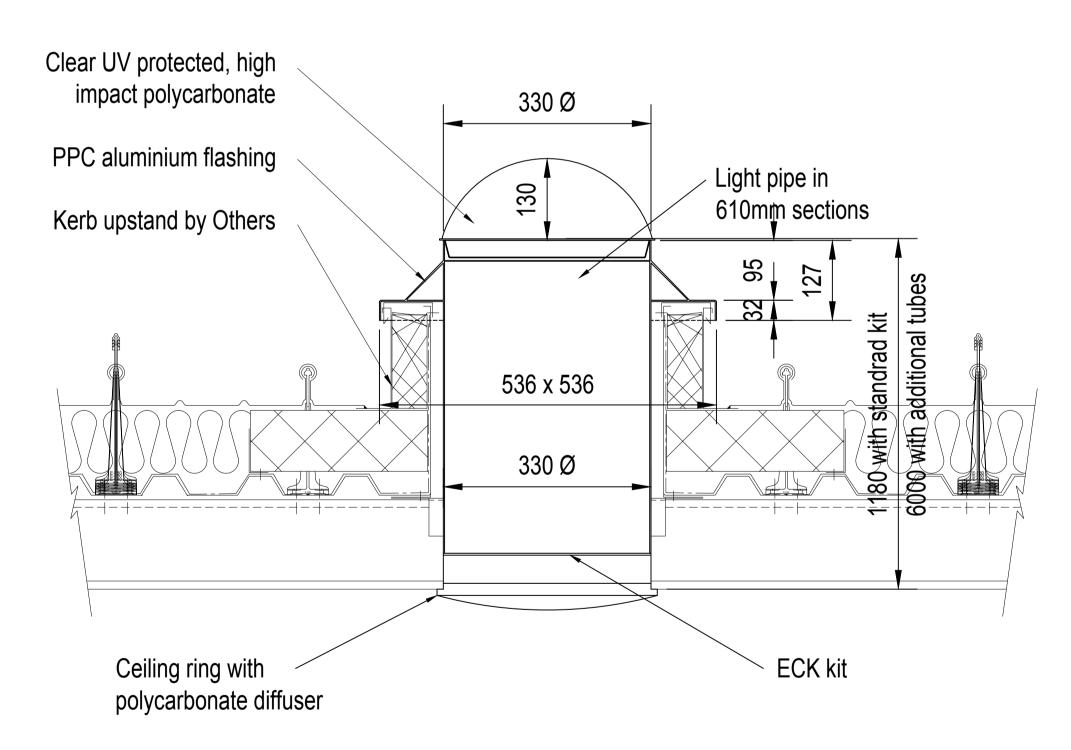

## 13"/ 330mm NATURAL LIGHT TUBULAR SYSTEM IN A TIMBER FLATROOF Supplied with 2 tubes as standard

13"/ 330mm NATURAL LIGHT TUBULAR SYSTEM IN A STANDING SEAM FLATROOF Supplied with 2 tubes as standard