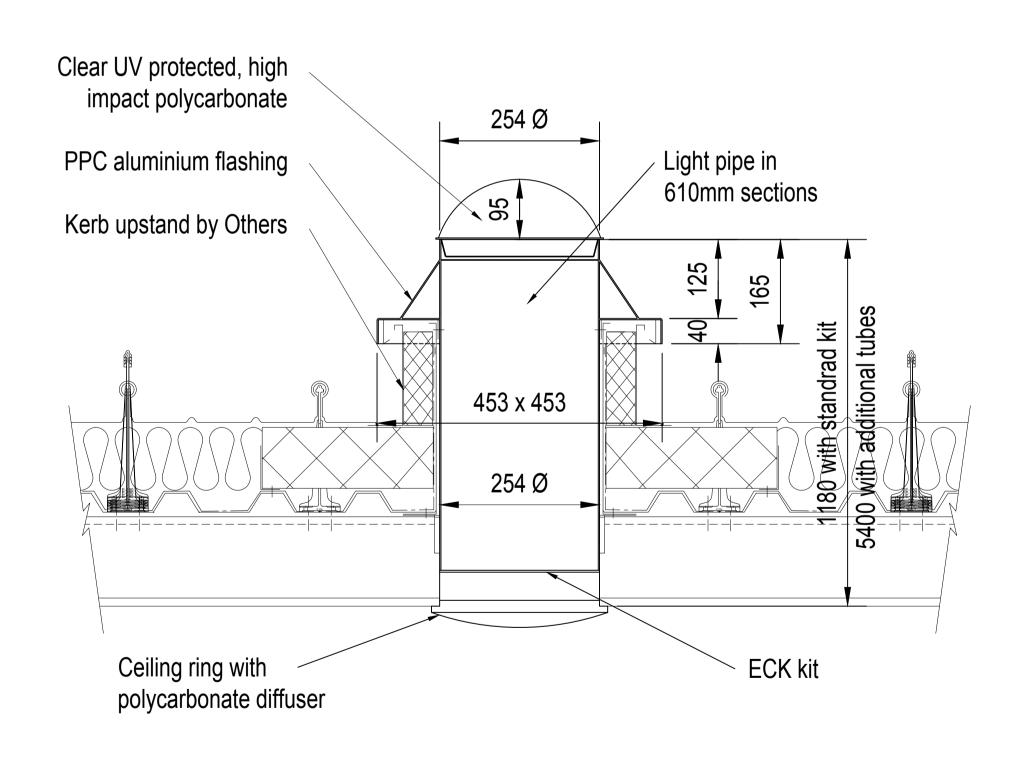

## 10"/ 254mm NATURAL LIGHT TUBULAR SYSTEM IN A TIMBER FLATROOF Supplied with 2 tubes as standard

## 10"/ 254mm NATURAL LIGHT TUBULAR SYSTEM IN A STANDING SEAM FLATROOF Supplied with 2 tubes as standard

| IF IN DOUBT ASK | IT IS THE RESPONSIBILITY OF THE<br>KERB DESIGNER TO ENSURE THE<br>KERB WILL BE STRUCTURALLY     | DO NOT CUT STRUCTURAL TIMBER DURING THE INSTALLATION | THIS DRAWING<br>MUST NOT BE<br>COPIED OR PASSED            | CHECKED                 | TOLERANCE UNLESS OTHERWISE STATED ±5  DIMENSIONS IN | MATERIAL FINISH |   |                                         |                  | Rooflights and Glazing (UK) Limited, UNIT 5 IRONBRIDGE INDUSTRIAL STATE, 397 RETFORD ROAD, SHEFFIELD, S13 9WA. Telephone 0114 4081000. Fax 0114 2385511. E-mail sales@rooflightsandglazing.co.uk | ROOFLIG           | GHTS & GLAZING  |   |
|-----------------|-------------------------------------------------------------------------------------------------|------------------------------------------------------|------------------------------------------------------------|-------------------------|-----------------------------------------------------|-----------------|---|-----------------------------------------|------------------|--------------------------------------------------------------------------------------------------------------------------------------------------------------------------------------------------|-------------------|-----------------|---|
| DO NOT SCALE    | ADEQUATE TO HOLD THE ROOFLIGHT. KERBS SHOWN ON R&G DRAWINGS ARE FOR ILLUSTRATION PURPOSES ONLY. |                                                      | TO A THIRD PARTY WITHOUT WRITTEN CONSENT FROM R&G LIMITED. | D. PUGH DATE 01-08-2016 | MM<br>SCALE<br>1:6 @ A1                             |                 | A | FLASHING DIMENSIONS AMENDED  AMENDMENTS | CAM SIGNED CHECK | <br>NATURAL LIGHT TUBULAR S TYPICAL FLAT ROOF INSTAL                                                                                                                                             | SYSTEM<br>LLATION | A 1 RGP-SPPR-02 | A |