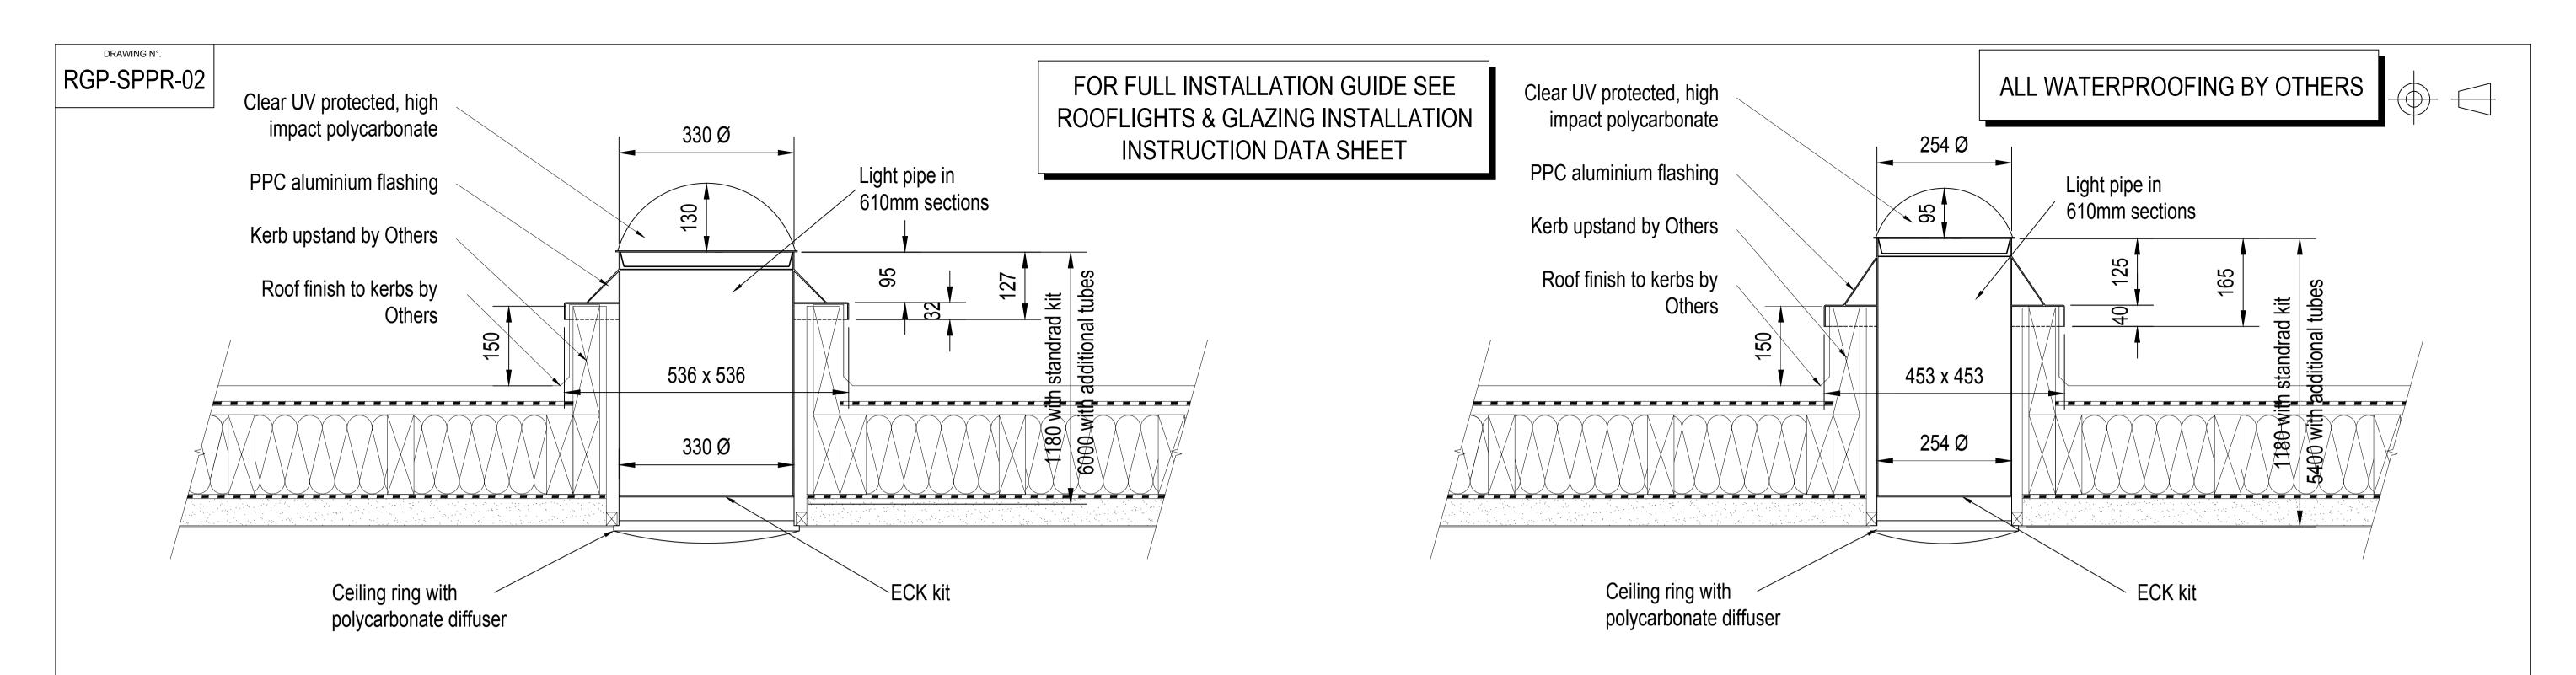

## 13"/ 330mm NATURAL LIGHT TUBULAR SYSTEM IN A TIMBER FLATROOF Supplied with 2 tubes as standard

13"/ 330mm NATURAL LIGHT TUBULAR SYSTEM IN A STANDING SEAM FLATROOF Supplied with 2 tubes as standard

## 10"/ 254mm NATURAL LIGHT TUBULAR SYSTEM IN A TIMBER FLATROOF Supplied with 2 tubes as standard

## 10"/ 254mm NATURAL LIGHT TUBULAR SYSTEM IN A STANDING SEAM FLATROOF Supplied with 2 tubes as standard

| IF IN DOUBT ASK | IT IS THE RESPONSIBILITY OF THE<br>KERB DESIGNER TO ENSURE THE<br>KERB WILL BE STRUCTURALLY     | DO NOT CUT STRUCTURAL TIMBER DURING THE INSTALLATION | THIS DRAWING<br>MUST NOT BE<br>COPIED OR PASSED            | CHECKED                 | TOLERANCE UNLESS OTHERWISE STATED ±5  DIMENSIONS IN | MATERIAL FINISH |   |                                         |                  | Rooflights and Glazing (UK) Limited, UNIT 5 IRONBRIDGE INDUSTRIAL STATE, 397 RETFORD ROAD, SHEFFIELD, S13 9WA. Telephone 0114 4081000. Fax 0114 2385511. E-mail sales@rooflightsandglazing.co.uk | ROOFLIG           | GHTS & GLAZING  |   |
|-----------------|-------------------------------------------------------------------------------------------------|------------------------------------------------------|------------------------------------------------------------|-------------------------|-----------------------------------------------------|-----------------|---|-----------------------------------------|------------------|--------------------------------------------------------------------------------------------------------------------------------------------------------------------------------------------------|-------------------|-----------------|---|
| DO NOT SCALE    | ADEQUATE TO HOLD THE ROOFLIGHT. KERBS SHOWN ON R&G DRAWINGS ARE FOR ILLUSTRATION PURPOSES ONLY. |                                                      | TO A THIRD PARTY WITHOUT WRITTEN CONSENT FROM R&G LIMITED. | D. PUGH DATE 01-08-2016 | MM<br>SCALE<br>1:6 @ A1                             |                 | A | FLASHING DIMENSIONS AMENDED  AMENDMENTS | CAM SIGNED CHECK | <br>NATURAL LIGHT TUBULAR S TYPICAL FLAT ROOF INSTAL                                                                                                                                             | SYSTEM<br>LLATION | A 1 RGP-SPPR-02 | A |