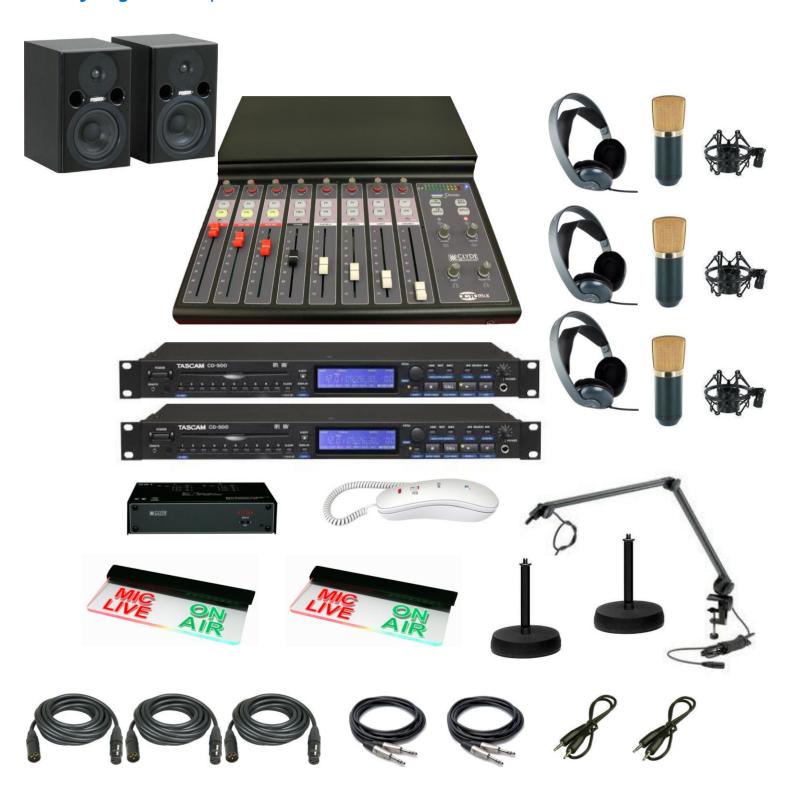

Spare inputs are provided for connection to a customersupplied PC or additional replay equipment.

| Equipment                                                         | Quantity |
|-------------------------------------------------------------------|----------|
| Octomix professional broadcast mixer with dual power supplies     | •        |
| Pro CD/MP3 player with remote start from mixer                    | • •      |
| Large diaphram cardiod condensor mic with shockmount              | • • •    |
| Anglepoise mic arm                                                | •        |
| Heavy duty table top mic stand                                    | • •      |
| Pair of bi-amplified active monitor loudspeakers                  | •        |
| Professional stereo headphones                                    | • • •    |
| Automatic telephone balancing unit with remote divert and handset | •        |
| MIC LIVE/ON AIR indicator panel with mixer interface              | •        |
| Set of loose cables and mains distribution                        | •        |
| Installation instructions and operations manual                   | •        |

| GSM Interface for above (required when fixed lines not available) | Option |
|-------------------------------------------------------------------|--------|
| Second MIC LIVE/ON AIR indicator panel (for outside of studio)    | Option |
| Table top MIC LIVE/ON AIR indicator stand                         | Option |

## What you get (with options shown)