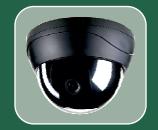

## **Dome Camera**

- CCTV is used for monitoring purpose of specific area through cameras from a desired distance on TV.
- It helps to increase the overall productivity of the organization by close monitoring.
- This system is very useful in many ways like precaution against theft, keeping staff more alert discipline and efficient.