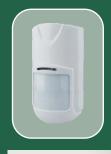

## **PIR Motion Sensor**

- It detects motion of unauthorised person in desired area to activate the control panel and siren.
- Digital Dual Technology Sensor
- Operated on 12V DC Supply.
- Intelligent Pet Immunity
- Combined Sensing Technology to Eliminate False Detection