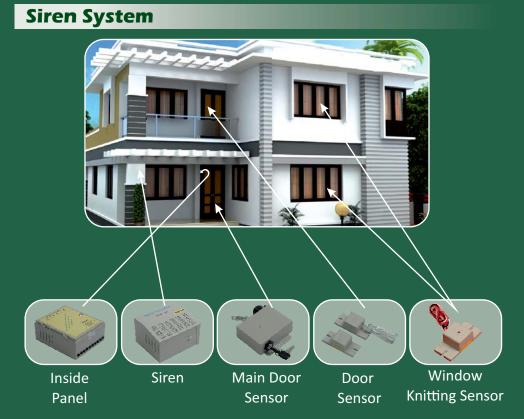

- This is a highly advanced and sophisticated security system.
- It operates with the help of cordless remote control sensors as well as wire based sensors.
- This Hi-Tech system consists of auto dialer panel and movement and activates the siren.
- The company offers a totally tailor made solutions for the occupants of multistoreyed building viz. Residential as well as commercial complex.

#### **Door Siren**

- It can be installed on a main door or collapsible grill.
- Unauthorized entry by way of opening or breaking of door or collapsible grill activates the alarm.
- It is cost effective and easy ti install as well as to operate.
- Tamper proof system with a safety locking device.
- Facility of entry and exit delay.
- Very low power consumption.
- Additional sensors such as door sensor, vibration sensor, panic sensor and fire sensor can be attached with door siren.

#### **Door Sensor Set / Main Door Sensor**

- Door sensor is used for securing doors and windows, which is installed on doors and windows to alerts during entry of unauthorised people.
- Each door sensor has two parts; sensor and field block.
- High sensitivity of the sensor keep alarm active even at 10 mm gap at door or window.
- If anybody tries to open or break the doors/windows sensor, it activates the control panel for alarming the siren and auto-dialer.
- Main Door Sensor gives exit & entry Delay time.

## **Window Knitting Sensor**

- This is special indigenous register design of Supernova Tech pvt ltd.
- If anybody tries to open or break the Windows grills/bar at that time sensor activates the control panel for alarming the siren and auto-dialer.

## EW - 20 Siren / EW - 40 Siren

- Siren is used as a control panel as well as independent siren. Siren has rechargeable battery back-up/dry cell facility.
- Siren has tampering facility, which will protect it from lifting up from installation site.