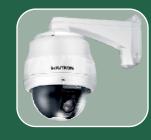

## **Speed Dome Camera**

۵

- EXVIEW HAD Progressive Scan CCD Technology
- Features: WDR,HLC, AWB, BLC, Privacy Masking, Programmable Alarm Trigger, Weather Proof.
- Stream: H.264/MPEG4/MJPEG
- Digital Zoom & Optical Zoom
- 3D Intelligent Positioning Function, 3D Digital Noise Reduction
- Supports 12V & PoE