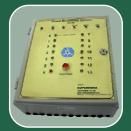

## **3 - Zone Security Panel**

- It is used for analyzing particular area by connecting different type of sensors.
- Zone panels are beginning from two zones.
- Work on 230 V Ac & Rechargeable Battery 12 V DC.