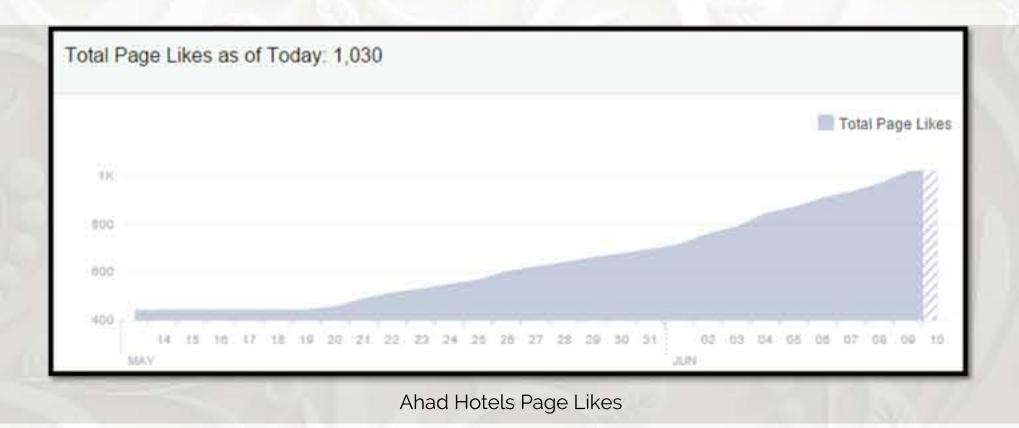

## FACEBOOK (OVERVIEW)

| Page Likes >                                   | Post Reach >                             | Engagement >         |
|------------------------------------------------|------------------------------------------|----------------------|
| 1,030 Total Page Likes<br>28.9% from fast week | 4,290 Total Reach<br>76% from Jast week  | 282 People Engaged 1 |
| 231<br>New Page Likes                          | 246<br>Post Reach                        | 28                   |
| — This week<br>— Last week                     | - This week<br>Last week                 | O<br>Comments        |
| $\sim \land$                                   |                                          | 0<br>Shares          |
| 08/04 08/08 08/08: 08/87: 08/08 08/08          | 05.04 DEKS 05.05 05.07 06/08 05:09 08/15 | 211 Post Clicks 10   |