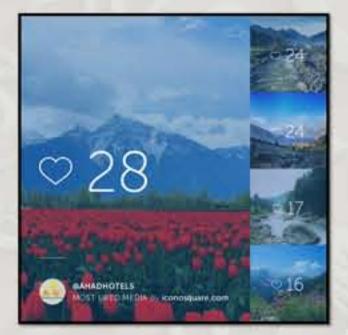

## CASE STUDY-(CASE STUDY)

## AN OVERVIEW OF AHAD HOTELS SOCIAL MEDIA PERFORMANCE ON THE FOLLOWING PLATFORMS



The performance has enhanced in the following core elements -

- Reach
- Popularity
- Fan base / Followers
- NO of Likes
- Targeted Demographics / Age group / Gender base.

## INSTAGRAM (OVERVIEW)



Instagram summary



Most Liked Images

## FACEBOOK (OVERVIEW)

| Page Likes >                                   | Post Reach >                             | Engagement >         |
|------------------------------------------------|------------------------------------------|----------------------|
| 1,030 Total Page Likes<br>28.9% from fast week | 4,290 Total Reach<br>76% from Jast week  | 282 People Engaged 1 |
| 231<br>New Page Likes                          | 246<br>Post Reach                        | 28                   |
| — This week<br>— Last week                     | - This week<br>Last week                 | O<br>Comments        |
| $\sim \land$                                   |                                          | 0<br>Shares          |
| 08/04 08/08 08/08: 08/87: 08/08 08/08          | 05