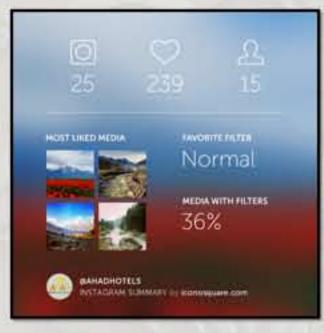

## CASE STUDY-(CASE STUDY)

## AN OVERVIEW OF AHAD HOTELS SOCIAL MEDIA PERFORMANCE ON THE FOLLOWING PLATFORMS



The performance has enhanced in the following core elements -

- Reach
- Popularity
- Fan base / Followers
- NO of Likes
- Targeted Demographics / Age group / Gender base.

## INSTAGRAM (OVERVIEW)



Instagram summary



Most Liked Images

## FACEBOOK (OVERVIEW)

| Page Likes >                                   | Post Reach >                             | Engagement >         |
|------------------------------------------------|------------------------------------------|----------------------|
| 1,030 Total Page Likes<br>28.9% from fast week | 4,290 Total Reach<br>76% from Jast week  | 282 People Engaged 1 |
| 231<br>New Page Likes                          | 246<br>Post Reach                        | 28                   |
| — This week<br>— Last week                     | - This week<br>Last week                 | O<br>Comments        |
| $\sim \land$                                   |                                          | 0<br>Shares          |
| 08/04 08/08 08/08: 08/87: 08/0