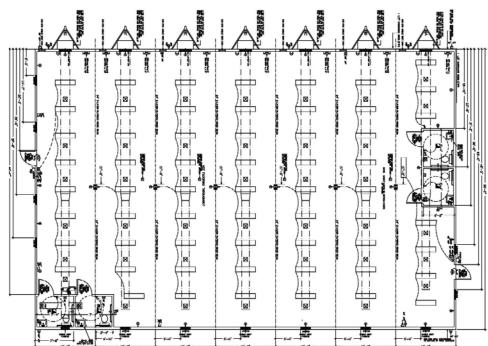

## 85' x 60' Modular Office

## **Building Description**

- 85'x60' FL Code Modular Office
- Business Occupancy, FBC 2012 170 MPH Wind Design
- EPDM Roof System
- Hardie Panel Śiding (Concrete Board)
- Steel Doors with Steel Frame w/ Panic Hardware
- Four Handicap bathrooms
- Gypsum Wall Board
- Vinyl Tile Floor w/ Vinyl Base
- Central Air
- Fluorescent Lighting
- Floor Outlets for Work Stations
- Building is in very good condition!