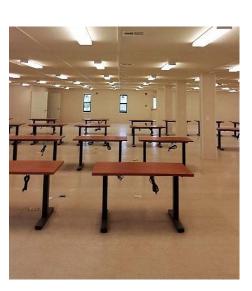

## **Building Description**

- 85'x60' FL Code Modular Office
- Business Occupancy, FBC 2012 170 MPH Wind Design
- EPDM Roof System
- Hardie Panel Śiding (Concrete Board)
- Steel Doors with Steel Frame w/ Panic Hardware
- Four Handicap bathrooms
- Gypsum Wall Board
- Vinyl Tile Floor w/ Vinyl Base
- Central Air
- Fluorescent Lighting
- Floor Outlets for Work Stations
- Building is in very good condition!