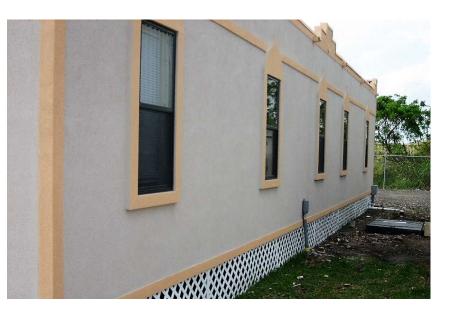

## **Building Description**

- 85'x60' FL Code Modular Office
- Business Occupancy, FBC 2012 170 MPH Wind Design
- EPDM Roof System
- Hardie Panel Śiding (Concrete Board)
- Steel Doors with Steel Frame w/ Panic Hardware
- Four Handicap bathrooms
- Gypsum Wall Board
- Vinyl Tile Floor w/ Vinyl Base
- Central Air
- Fluorescent Lighting
- Floor Outlets for Work Stations
- Building is in very good condition!