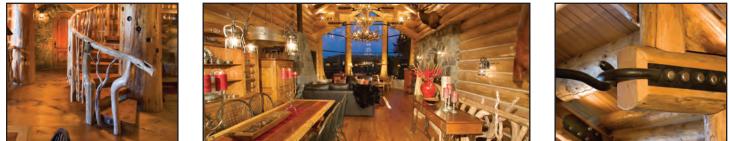

## CONTAINE | Room for All Things

The ultimate outdoor cabin, Containe has an extensive basement level dedicated to storage for your family's bikes, cars, canoes, snow machines and skis. After a day outdoors, a cozy main level brings the entire group together for dinner and a game in front of the fireplace. A quaint loft provides the perfect hideaway for teens to chat away over the phone with their friends.

## CONTAINE | Room for All Things

- Square Footage:2959Location:Tahoe, CaliforniaBedrooms / Baths:3 / 3Built:2005Services by Edgewood:Master Site/Project Planning, Architectural<br/>Design/Structural Engineering, Interior and<br/>Lighting Design, Delivery, On-site Installation of<br/>Edgewood's Custom Weathertight Materials<br/>PackagePackage Details:Custom Full Log Package consisting of massive<br/>diameter log roof structure. Custom solid wood<br/>windows and doors with precut log bucks around.<br/>Edgewood's Proprietary Thermal Blanket Roof<br/>Framing System.\*
  - Special Features: Handcrafted Western Larch Elements Glass Forest, Custom Trusses