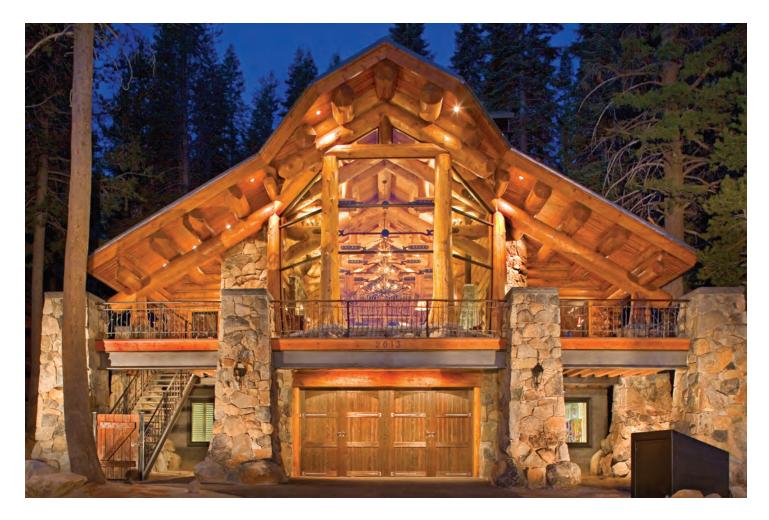

## CONTAINE | Room for All Things

The ultimate outdoor cabin, Containe has an extensive basement level dedicated to storage for your family's bikes, cars, canoes, snow machines and skis. After a day outdoors, a cozy main level brings the entire group together for dinner and a game in front of the fireplace. A quaint loft provides the perfect hideaway for teens to chat away over the phone with their friends.

## CONTAINE | Room for All Things

- Square Footage:2959Location:Tahoe, CaliforniaBedrooms / Baths:3 / 3Built:2005Services by Edgewood:Master Site/Project Planning, Architectural<br/>Design/Structural Engineering, Interior and<br/>Lighting Design, Delivery, On-site Installation of<br/>Edgewood's Custom Weathertight Materials<br/>PackagePackage Details:Custom Full Log Package consisting of massive<br/>diameter log roof structure. Custom solid wood<br/>windows and doors with precut log bucks around.<br/>Edgewood's Proprietary Thermal Blanket Roof<br/>Framing System.\*
  - Special Features: Handcrafted Western Larch Elements Glass Forest, Custom Trusses