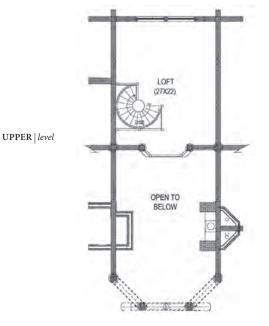

## CONTAINE | Room for All Things

- Square Footage:2959Location:Tahoe, CaliforniaBedrooms / Baths:3 / 3Built:2005Services by Edgewood:Master Site/Project Planning, Architectural<br/>Design/Structural Engineering, Interior and<br/>Lighting Design, Delivery, On-site Installation of<br/>Edgewood's Custom Weathertight Materials<br/>PackagePackage Details:Custom Full Log Package consisting of massive<br/>diameter log roof structure. Custom solid wood<br/>windows and doors with precut log bucks around.<br/>Edgewood's Proprietary Thermal Blanket Roof<br/>Framing System.\*
  - Special Features: Handcrafted Western Larch Elements Glass Forest, Custom Trusses