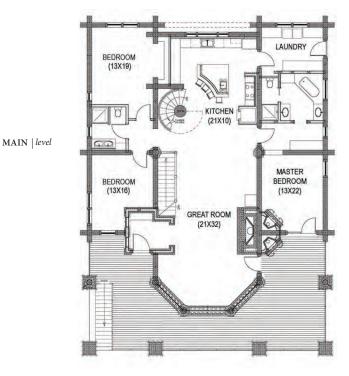

## CONTAINE | Room for All Things

The ultimate outdoor cabin, Containe has an extensive basement level dedicated to storage for your family's bikes, cars, canoes, snow machines and skis. After a day outdoors, a cozy main level brings the entire group together for dinner and a game in front of the fireplace. A quaint loft provides the perfect hideaway for teens to chat away over the phone with their friends.

## CONTAINE | Room for All Things

- Square Footage:2959Location:Tahoe, CaliforniaBedrooms / Baths:3 / 3Built:2005Services by Edgewood:Master Site/Project Planning, Architectural<br/>Design/Structural Engineering, Interior and<br/>Lighting Design, Delivery, On-site Installation of<br/>Edgewood's Custom Weathertight Materials<br/>PackagePackage Details:Custom Full Log Package consisting of massive<br/>diameter log roof structure. Custom solid wood<br/>windows and doors with precut log bucks around.<br/>Edgewood's Proprietary Thermal Blanket Roof<br/>Framing System.\*
  - Special Features: Handcrafted Western Larch Elements Glass Forest, Custom Trusses