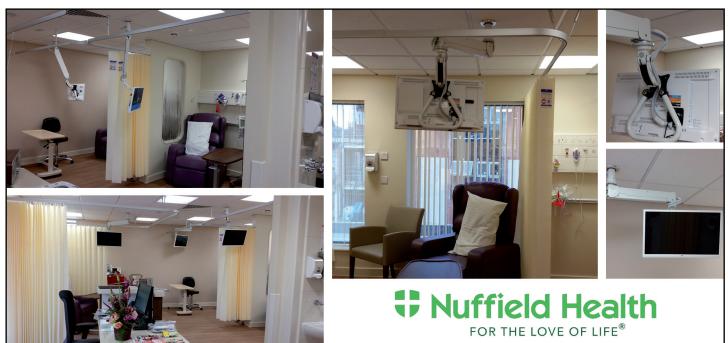

# Nuffield Health | Case Study

Nuffield Health Hospital Cambridge

Nuffield Health were looking to install a series patient entertainment systems into the Chemotherapy Suite of their newly opened Cambridge Hospital.

The client required a system that would be easily accessible to all the bays but took up as little floor space as possible. For that reason it was decided that the ErgoMounts T2 Elite Ceiling mount with Quicklink would be the most suitable solution due to its high level of adjustment, small storage footprint and durability.

One challenge faced during the installation was the support structure in the ceiling wasn't wide enough to mount the standard T2 ceiling bracket to. Luckily our team of highly skilled installers were able to construct a strong timber structure to mount onto the ceiling infrastructure and ultimately to the mount.

Theproducts were delivered and installed within the given time frame and both patients and staff at the hospital have been very happy with their new PES mounting solutions.