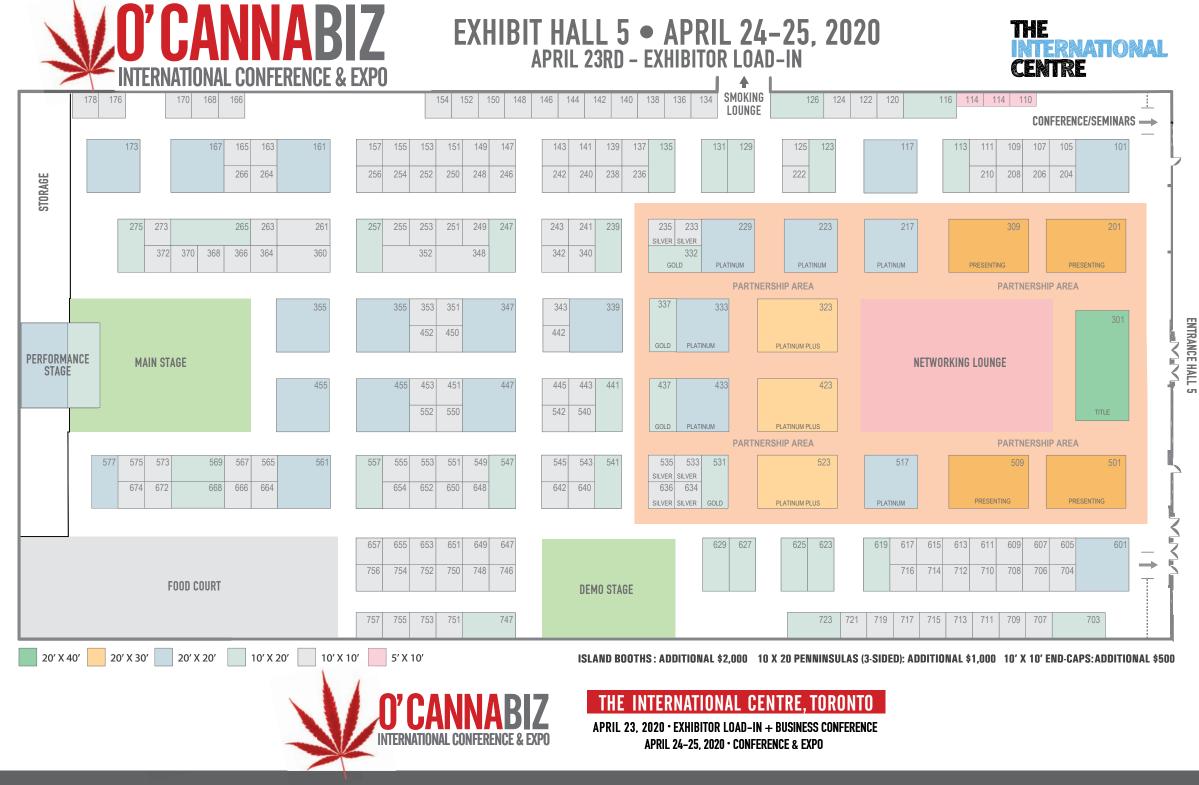

| 178 176                                                                                                                                                                                                                                                      | 170 168 166                                                                                                                                                                                                                          | 154 152 150 148                                                                                                                                                                                                                                                                              | 146 144 142 140 1                                                                         | 138 136 134 SMOKING                                                                                                                                                                                       | 126 124 122 120 111                                                                                                                                                                                                                                                                | 6 114 114 110                                                                                                                                                               |                                                                                                                                                                                                                                                                                                                                                                                                                                                                                                                                                                                                                                                                                                                                                                                                                                                                                                                                                                                                                                                                                                                                                                                                                                                                                                                                                                                                                                                                                                                                                                                                                                                                                                                                                                                                                                                                                                                                                                                                                                                                                                                                |
|--------------------------------------------------------------------------------------------------------------------------------------------------------------------------------------------------------------------------------------------------------------|--------------------------------------------------------------------------------------------------------------------------------------------------------------------------------------------------------------------------------------|----------------------------------------------------------------------------------------------------------------------------------------------------------------------------------------------------------------------------------------------------------------------------------------------|-------------------------------------------------------------------------------------------|-----------------------------------------------------------------------------------------------------------------------------------------------------------------------------------------------------------|------------------------------------------------------------------------------------------------------------------------------------------------------------------------------------------------------------------------------------------------------------------------------------|-----------------------------------------------------------------------------------------------------------------------------------------------------------------------------|--------------------------------------------------------------------------------------------------------------------------------------------------------------------------------------------------------------------------------------------------------------------------------------------------------------------------------------------------------------------------------------------------------------------------------------------------------------------------------------------------------------------------------------------------------------------------------------------------------------------------------------------------------------------------------------------------------------------------------------------------------------------------------------------------------------------------------------------------------------------------------------------------------------------------------------------------------------------------------------------------------------------------------------------------------------------------------------------------------------------------------------------------------------------------------------------------------------------------------------------------------------------------------------------------------------------------------------------------------------------------------------------------------------------------------------------------------------------------------------------------------------------------------------------------------------------------------------------------------------------------------------------------------------------------------------------------------------------------------------------------------------------------------------------------------------------------------------------------------------------------------------------------------------------------------------------------------------------------------------------------------------------------------------------------------------------------------------------------------------------------------|
| 173<br>BY                                                                                                                                                                                                                                                    | 3 167 165 163 161 266 264                                                                                                                                                                                                            | 157         153         151         149         147           256         254         252         250         248         246                                                                                                                                                                | 143         141         139         137           242         240         238         236 | 135 131 129                                                                                                                                                                                               | 125 123 117<br>222                                                                                                                                                                                                                                                                 | CONFERENCE/SEM           113         111         109         107         105           210         208         206         204                                              |                                                                                                                                                                                                                                                                                                                                                                                                                                                                                                                                                                                                                                                                                                                                                                                                                                                                                                                                                                                                                                                                                                                                                                                                                                                                                                                                                                                                                                                                                                                                                                                                                                                                                                                                                                                                                                                                                                                                                                                                                                                                                                                                |
| STORAGE                                                                                                                                                                                                                                                      | 75 273 265 263 261<br>372 370 368 366 364 360                                                                                                                                                                                        | 1 257 255 253 251 249 247<br>352 348                                                                                                                                                                                                                                                         | 243         241         239           342         340                                     | 235 233 229<br>SLVER SLVER<br>332<br>GOLD PLATINUM                                                                                                                                                        | 223 217<br>PLATINUM PLATINUM                                                                                                                                                                                                                                                       | 309<br>PRESENTING PRESENTING                                                                                                                                                | 201                                                                                                                                                                                                                                                                                                                                                                                                                                                                                                                                                                                                                                                                                                                                                                                                                                                                                                                                                                                                                                                                                                                                                                                                                                                                                                                                                                                                                                                                                                                                                                                                                                                                                                                                                                                                                                                                                                                                                                                                                                                                                                                            |
|                                                                                                                                                                                                                                                              | 355                                                                                                                                                                                                                                  | 3<br>355<br>353<br>351<br>347<br>452<br>450                                                                                                                                                                                                                                                  | 343 339<br>442                                                                            | PARTNERSHIP                                                                                                                                                                                               | AREA 3223                                                                                                                                                                                                                                                                          | PARTNERSHIP AREA                                                                                                                                                            | 301 EV TR                                                                                                                                                                                                                                                                                                                                                                                                                                                                                                                                                                                                                                                                                                                                                                                                                                                                                                                                                                                                                                                                                                                                                                                                                                                                                                                                                                                                                                                                                                                                                                                                                                                                                                                                                                                                                                                                                                                                                                                                                                                                                                                      |
| PERFORMANCE                                                                                                                                                                                                                                                  | MAIN STAGE                                                                                                                                                                                                                           | 5 453 451 447<br>552 550                                                                                                                                                                                                                                                                     | 445 443 441<br>542 540                                                                    | 437 433                                                                                                                                                                                                   | ALLIA RUS<br>423                                                                                                                                                                                                                                                                   | KING LOUNGE                                                                                                                                                                 | BHTRANCE HALL 5                                                                                                                                                                                                                                                                                                                                                                                                                                                                                                                                                                                                                                                                                                                                                                                                                                                                                                                                                                                                                                                                                                                                                                                                                                                                                                                                                                                                                                                                                                                                                                                                                                                                                                                                                                                                                                                                                                                                                                                                                                                                                                                |
| 577 57<br>67                                                                                                                                                                                                                                                 | 75         573         569         567         565         561           74         672         668         666         664                                                                                                          | 1 557 555 553 551 549 547<br>654 652 650 648                                                                                                                                                                                                                                                 | 545         543         541           642         640         640                         | GOLD         PLATINUM         PLAT           PARTNERSHIP         PARTNERSHIP           535         533         531           SLVER         SLVER         SLVER           SLVER         SLVER         PLAT | AREA<br>523<br>NUNPLUS PLATINAM                                                                                                                                                                                                                                                    | PARTNERSHIP AREA<br>509<br>PRESENTING PRESENTING                                                                                                                            | 501                                                                                                                                                                                                                                                                                                                                                                                                                                                                                                                                                                                                                                                                                                                                                                                                                                                                                                                                                                                                                                                                                                                                                                                                                                                                                                                                                                                                                                                                                                                                                                                                                                                                                                                                                                                                                                                                                                                                                                                                                                                                                                                            |
|                                                                                                                                                                                                                                                              | FOOD COURT                                                                                                                                                                                                                           | 657         655         653         651         649         647           756         754         752         750         748         746                                                                                                                                                    | DEMO STAGE                                                                                | 629 627                                                                                                                                                                                                   | 625 623 619 617 615<br>716 714                                                                                                                                                                                                                                                     | 613         611         609         607         605           712         710         708         706         704                                                           |                                                                                                                                                                                                                                                                                                                                                                                                                                                                                                                                                                                                                                                                                                                                                                                                                                                                                                                                                                                                                                                                                                                                                                                                                                                                                                                                                                                                                                                                                                                                                                                                                                                                                                                                                                                                                                                                                                                                                                                                                                                                                                                                |
| Company Nam                                                                                                                                                                                                                                                  |                                                                                                                                                                                                                                      |                                                                                                                                                                                                                                                                                              | ISLAND BOOTH                                                                              | NOTE: Booth siz                                                                                                                                                                                           | 723 721 719 717 715<br>PENNINSULAS (3-SIDED): ADDITION<br>es displayed are for reference                                                                                                                                                                                           |                                                                                                                                                                             |                                                                                                                                                                                                                                                                                                                                                                                                                                                                                                                                                                                                                                                                                                                                                                                                                                                                                                                                                                                                                                                                                                                                                                                                                                                                                                                                                                                                                                                                                                                                                                                                                                                                                                                                                                                                                                                                                                                                                                                                                                                                                                                                |
| Company Nam<br>City:                                                                                                                                                                                                                                         |                                                                                                                                                                                                                                      | 0'X 10'                                                                                                                                                                                                                                                                                      | ISLAND BOOTH                                                                              | NOTE: Booth siz                                                                                                                                                                                           | PENNINSULAS (3-SIDED): ADDITION<br>es displayed are for referenc                                                                                                                                                                                                                   | VAL \$1,000 10' X 10' END-CAPS: AD                                                                                                                                          |                                                                                                                                                                                                                                                                                                                                                                                                                                                                                                                                                                                                                                                                                                                                                                                                                                                                                                                                                                                                                                                                                                                                                                                                                                                                                                                                                                                                                                                                                                                                                                                                                                                                                                                                                                                                                                                                                                                                                                                                                                                                                                                                |
| Company Nam<br>City:                                                                                                                                                                                                                                         | ne:                                                                                                                                                                                                                                  | 0'X 10'                                                                                                                                                                                                                                                                                      | ISLAND BOOTH                                                                              | NOTE: Booth siz                                                                                                                                                                                           | PENNINSULAS (3-SIDED): ADDITION<br>es displayed are for referenc                                                                                                                                                                                                                   | VAL \$1,000 10' X 10' END-CAPS: AD                                                                                                                                          |                                                                                                                                                                                                                                                                                                                                                                                                                                                                                                                                                                                                                                                                                                                                                                                                                                                                                                                                                                                                                                                                                                                                                                                                                                                                                                                                                                                                                                                                                                                                                                                                                                                                                                                                                                                                                                                                                                                                                                                                                                                                                                                                |
| Company Nam<br>City:<br>Main Contact:<br>Tel:<br><b>1. Booth Num</b>                                                                                                                                                                                         | ber: Same a                                                                                                                                                                                                                          | 0'X 10'                                                                                                                                                                                                                                                                                      | ISLAND BOOTH<br>/State:<br>_ Email:                                                       | NOTE: Booth siz                                                                                                                                                                                           | PENNINSULAS (3-SIDED): ADDITION<br>es displayed are for referenc                                                                                                                                                                                                                   | VAL \$1,000 10' X 10' END-CAPS: AD                                                                                                                                          |                                                                                                                                                                                                                                                                                                                                                                                                                                                                                                                                                                                                                                                                                                                                                                                                                                                                                                                                                                                                                                                                                                                                                                                                                                                                                                                                                                                                                                                                                                                                                                                                                                                                                                                                                                                                                                                                                                                                                                                                                                                                                                                                |
| Company Nam<br>City:<br>Main Contact:<br>Tel:<br><b>1. Booth Num</b><br>(Select up to 3 ch                                                                                                                                                                   | ber: Same a oices. 2019 exhibitors m                                                                                                                                                                                                 | orx tor srx tor<br>Prov,<br>as 2019 🗖 New                                                                                                                                                                                                                                                    | /State:<br>_ Email:<br>current booth                                                      | NOTE: Booth siz                                                                                                                                                                                           | PENNINSULAS (3-SIDED): ADDITION<br>es displayed are for reference<br>rry:                                                                                                                                                                                                          | HAL \$1,000 10" X 10" END-CAPS: AD                                                                                                                                          |                                                                                                                                                                                                                                                                                                                                                                                                                                                                                                                                                                                                                                                                                                                                                                                                                                                                                                                                                                                                                                                                                                                                                                                                                                                                                                                                                                                                                                                                                                                                                                                                                                                                                                                                                                                                                                                                                                                                                                                                                                                                                                                                |
| Company Nam<br>City:<br>Main Contact:<br>Tel:<br><b>1. Booth Num</b><br>(Select up to 3 chr<br><b>2. Sponsorshi</b>                                                                                                                                          | ber: Same a<br>oices. 2019 exhibitors m<br>p: Silver (\$7,500<br>10'x10' (\$3,00                                                                                                                                                     | or x tor s x tor<br>Prov,<br>as 2019 INew<br>hay have first right to their<br>D) Gold (\$12,50<br>00) I 10'x20' (\$6,0                                                                                                                                                                       | /State:<br>/State:<br>_ Email:<br>current booth                                           | NOTE: Booth siz                                                                                                                                                                                           | PENNINSULAS (3-SIDED): ADDITION<br>es displayed are for reference<br>rry:                                                                                                                                                                                                          | AAL \$1,000 10" X 10" END-CAPS: AD<br>re only and can be adjusted                                                                                                           |                                                                                                                                                                                                                                                                                                                                                                                                                                                                                                                                                                                                                                                                                                                                                                                                                                                                                                                                                                                                                                                                                                                                                                                                                                                                                                                                                                                                                                                                                                                                                                                                                                                                                                                                                                                                                                                                                                                                                                                                                                                                                                                                |
| Company Nam<br>City:<br>Main Contact:<br>Tel:<br><b>1. Booth Num</b><br>(Select up to 3 chr<br><b>2. Sponsorshi</b><br><b>3. Booth Size:</b>                                                                                                                 | ber: Same a<br>oices. 2019 exhibitors m<br>p: Silver (\$7,500<br>10'x10' (\$3,00<br>30'x50' (\$45,0                                                                                                                                  | <sup>0</sup> x 10 <sup>°</sup><br><sup>1</sup> 5 <sup>°</sup> x 10 <sup>°</sup><br><sup>1</sup> Prov,<br><sup>1</sup> as 2019 □ New<br><sup>1</sup> New<br><sup>1</sup> New<br><sup>1</sup> Gold (\$12,50<br><sup>1</sup> 0) □ 10 <sup>°</sup> x 20 <sup>°</sup> (\$6,0<br><sup>1</sup> 000) | /State:<br>_ Email:<br>current booth<br>00) 	 Plati<br>00) 	 20'x.                        | NOTE: Booth siz                                                                                                                                                                                           | PENNINSULAS (3-SIDED): ADDITION<br>es displayed are for reference<br>(ry:                                                                                                                                                                                                          | AAL \$1,000 10' X 10' END-CAPS: AD<br>re only and can be adjusted<br>                                                                                                       | <ul> <li>accordingly</li> <li>Presenting (\$</li> <li>20'x40' (\$24,</li> </ul>                                                                                                                                                                                                                                                                                                                                                                                                                                                                                                                                                                                                                                                                                                                                                                                                                                                                                                                                                                                                                                                                                                                                                                                                                                                                                                                                                                                                                                                                                                                                                                                                                                                                                                                                                                                                                                                                                                                                                                                                                                                |
| Company Nam<br>City:<br>Main Contact:<br>Tel:<br><b>1. Booth Num</b><br>(Select up to 3 chr<br><b>2. Sponsorshi</b><br><b>3. Booth Size:</b><br>Booths include: 8'<br>official show guide<br>(handheld items of<br><b>4. Payment In</b>                      | ber: Same a<br>oices. 2019 exhibitors m<br>ip: Silver (\$7,500<br>: 10'x10' (\$3,00<br>: 30'x50' (\$45,0<br>' drapery back wall, 3 ft s<br>e and website, Three (3)<br>only) to assist you with m<br>iformation: Payment             | or x tor s x tor<br>Prov,<br>as 2019 INew<br>hay have first right to their<br>D) Gold (\$12,50<br>00) I 10'x20' (\$6,0                                                                                                                                                                       | /State:<br>/State:<br>_ Email:<br>current booth<br>00)                                    | NOTE: Booth siz                                                                                                                                                                                           | PENNINSULAS (3-SIDED): ADDITION<br>es displayed are for reference<br>(ry:<br>20'x30' (\$2<br>1) security, listing of<br>20'x30' (\$2<br>1) security, listing of<br>20'x30' (\$2<br>1) security, listing of<br>20'x30' (\$2<br>2) st be ordered separates<br>5 will be processed at | AAL \$1,000 10' X 10' END-CAPS: AD<br>the only and can be adjusted<br>                                                                                                      | Presenting (\$ Presenting (\$ 20'x40' (\$24, number in 0'Cannab plimentary porter ser pt will be sent to                                                                                                                                                                                                                                                                                                                                                                                                                                                                                                                                                                                                                                                                                                                                                                                                                                                                                                                                                                                                                                                                                                                                                                                                                                                                                                                                                                                                                                                                                                                                                                                                                                                                                                                                                                                                                                                                                                                                                                                                                       |
| Company Nam<br>City:<br>Main Contact:<br>Tel:<br><b>1. Booth Num</b><br>(Select up to 3 chr<br><b>2. Sponsorshi</b><br><b>3. Booth Size:</b><br>Booths include: 8'<br>official show guide<br>(handheld items of<br><b>4. Payment In</b><br>the email address | ber: Same a<br>oices. 2019 exhibitors m<br>p: Silver (\$7,500<br>10'x10' (\$3,00<br>30'x50' (\$45,00)<br>30'x50' (\$45,00)<br>a 30'x50' (\$45,00)<br>only) to assist you with n<br>offormation: Payment<br>above. Invoices will be i | x IV S X IV Prov.<br>as 2019 □ New<br>hay have first right to their<br>D) □ Gold (\$12,50<br>00) □ 10'×20' (\$6,0<br>000)<br>sidewalls, table, 2 chairs, v<br>VIP Conference and Expo<br>nove in. Not Included: Car<br>must be made in full befor                                            | /State:<br>/State:<br>_ Email:<br>current booth<br>)0)                                    | NOTE: Booth siz                                                                                                                                                                                           | PENNINSULAS (3-SIDED): ADDITION<br>es displayed are for reference<br>(ry:<br>2 20'x30' (\$2<br>1 security, listing of<br>2 lndustry (Two-Day<br>st be ordered separa<br>s will be processed a<br>ot confirmed until pa                                                             | AL \$1,000 10 X 10 END-CAPS: AD<br>the only and can be adjusted<br>PLUS (\$22,500)<br>20,000)<br>company and booth<br>Expo) Passes, com<br>ately.<br>and a payment received | Presenting ( 20'x40' (\$24, 20'x40' (\$24, 10) Presenting ( 10) Presenting |