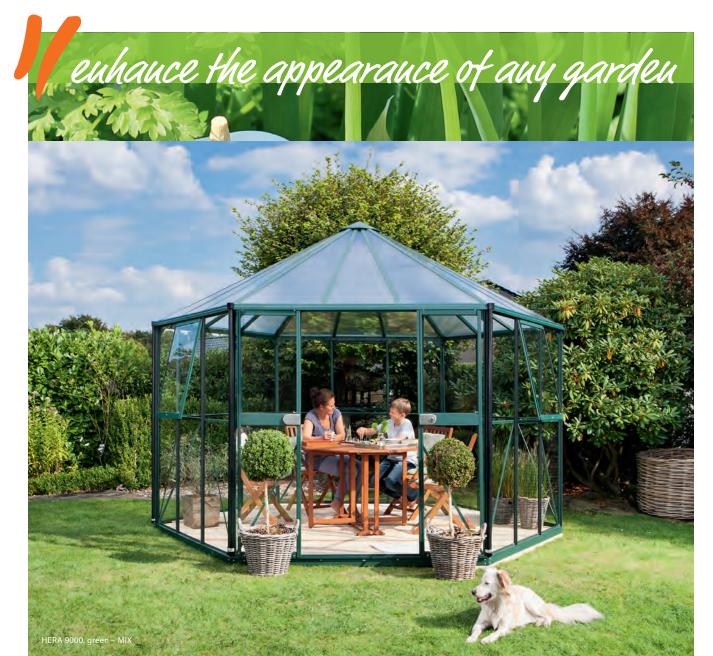

## **HERA**

This elegant pavilion can nestle perfectly in your garden. Whether you want to gaze out into the distance or socialise with your family and friends: Our HERA welcomes you!

A beautiful pavilion with greenhouse qualities the HERA's size and height offer not only plants, but also hobby gardeners enough space for free development. The numerous ventilation options are also beneficial to both gardener and his/her plants.

Available in 2 sizes, the HERA offers either 4.5 m<sup>2</sup> or 9.0 m<sup>2</sup> of gardening or leisure space. With an eaves' height of 1.82/1.88 m they are particularly suited to the taller gardener.

unobstructed access to the greenhouse. Standard gutters and downpipes are included.

The UV-protected polycarbonate twin wall sheets in the roof make HERA the ideal place to relax and linger for plants and people alike.

Both models look spectacular in either anodised aluminium\* or powder coated green. The HERA is an attractive garden room which will enhance the appearance of any garden.