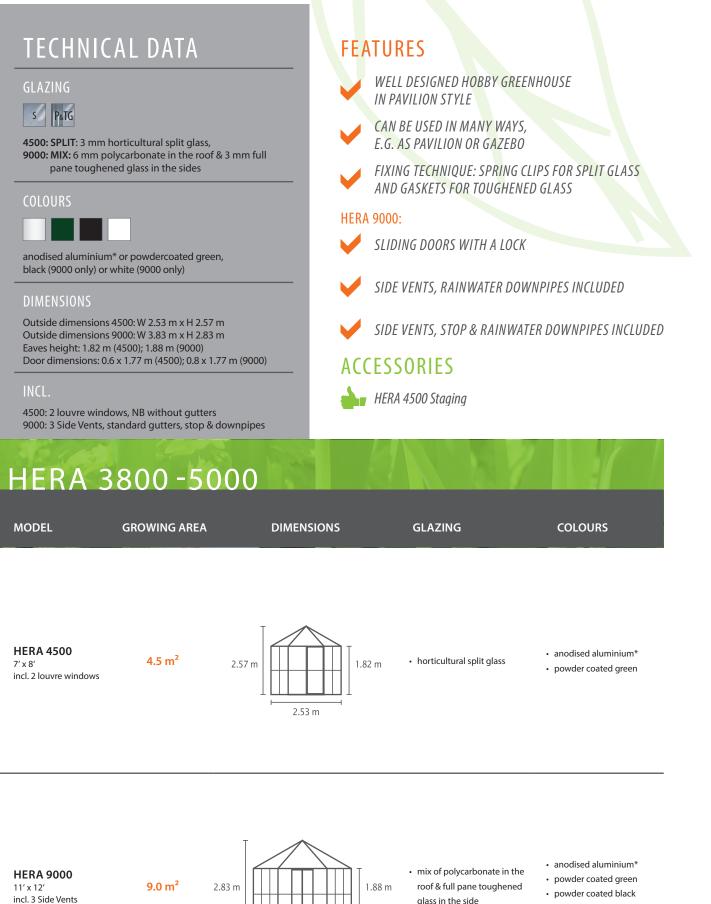

Available in 2 sizes, the HERA offers either 4.5 m<sup>2</sup> or 9.0 m<sup>2</sup> of gardening or leisure space. With an eaves' height of 1.82/1.88 m they are particularly suited to the taller gardener.

**HERA 4500** glazing option is 3 mm horticultural split glass in roof and sides. Including 2 louvre windows and single sliding door for better ventilation.

HERA 9000 glazing option 3 mm crystal clear full pane toughened glass side panels in 6 mm polycarbonate in the roof, equipped with 3 side vents as standard. The double sliding door with a lock ensures easy and

unobstructed access to the greenhouse. Standard gutters and downpipes are included.

The UV-protected polycarbonate twin wall sheets in the roof make HERA the ideal place to relax and linger for plants and people alike.

Both models look spectacular in either anodised aluminium\* or powder coated green. The HERA is an attractive garden room which will enhance the appearance of any garden.

## itavía Europe

3.83 m

- powder coated white