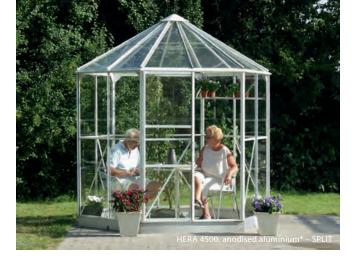

## **HERA**

This elegant pavilion can nestle perfectly in your garden. Whether you want to gaze out into the distance or socialise with your family and friends: Our HERA welcomes you!

A beautiful pavilion with greenhouse qualities the HERA's size and height offer not only plants, but also hobby gardeners enough space for free development. The numerous ventilation options are also beneficial to both gardener and his/her plants.

Available in 2 sizes, the HERA offers either 4.5 m<sup>2</sup> or 9.0 m<sup>2</sup> of gardening or leisure space. With an eaves' height of 1.82/1.88 m they are particularly suited to the taller gardener.

**HERA 4500** glazing option is 3 mm horticultural split glass in roof and sides. Including 2 louvre windows and single sliding door for better ventilation.

HERA 9000 glazing option 3 mm crystal clear full pane toughened glass side panels in 6 mm polycarbonate in the roof, equipped with 3 side vents as standard. The double sliding door with a lock ensures easy and

Both models look spectacular in either anodised aluminium\* or powder coated green. The HERA is an attractive garden room which will enhance the appearance of any garden.