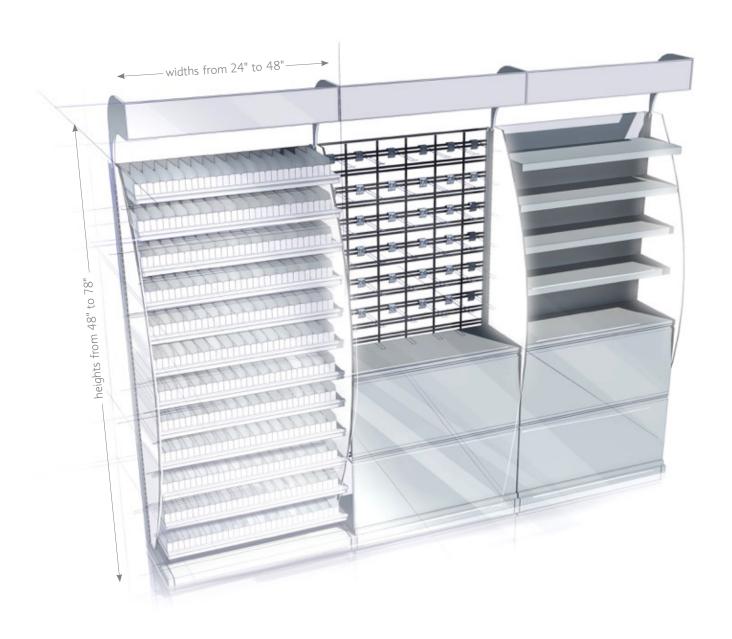

## INTERCHANGEABLE SOLID, WIRE GRID, AND PEG PANELS FOR MERCHANDISING FLEXIBILITY

| TOBACCO MERCHANDISERS |     |                    |     |     |
|-----------------------|-----|--------------------|-----|-----|
| Height                |     | Height with Header |     |     |
| 48"                   |     | 62.74"             |     |     |
| 54"                   |     | 68.74"             |     |     |
| 60"                   |     | 74.74"             |     |     |
| 66"                   |     | 80.74"             |     |     |
| 72"                   |     | 86.74"             |     |     |
| 78"                   |     | 92.74"             |     |     |
| Available Widths      |     |                    |     |     |
| 24"                   | 30" |                    | 36" | 48" |