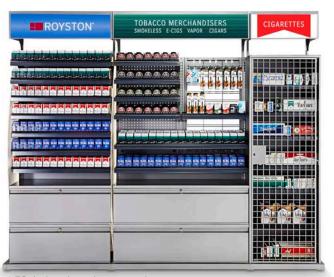

## ROYSTON TOBACCO MERCHANDISERS

With Royston tobacco merchandisers, you have a turnkey solution for fixtures in colors and finishes that match your cabinetry and shelving to express your brand.

Our standard fixtures incorporate the features that give you merchandising options for a comprehensive tobacco program; you can modify a unit as inventory changes to suit customer tastes. Floor and wall mounted units give you flexibility to fit the needs of your space.

## CHANGE CONFIGURATIONS WHEN YOU CHANGE INVENTORY

Solid, peg and wire backs let you merchandise any combination of standard cigarettes, cigars, E-cigarettes and smokeless tobacco products. You can reconfigure the unit to appeal to changing tastes or new markets or to merchandise new products. Royston tobacco merchandisers give you the flexibility to grow your program. And they're Altria approved to make a difference to your bottom line.

LED lit headers showcase the category.

Optional backs make merchandisers more versatile.

Sectional upright allows maximum flexibility.

Optional acrylic blade dividers are edge lit.

3-position product pushers and variable channel width adjustment let you update your tobacco program.