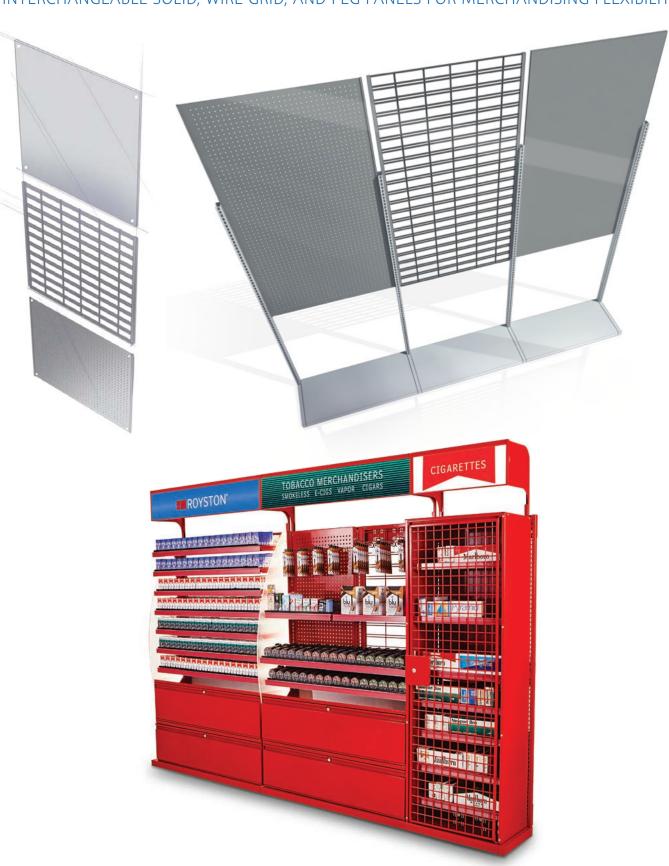

## CHANGE CONFIGURATIONS WHEN YOU CHANGE INVENTORY

Solid, peg and wire backs let you merchandise any combination of standard cigarettes, cigars, E-cigarettes and smokeless tobacco products. You can reconfigure the unit to appeal to changing tastes or new markets or to merchandise new products. Royston tobacco merchandisers give you the flexibility to grow your program. And they're Altria approved to make a difference to your bottom line.

## INTERCHANGEABLE SOLID, WIRE GRID, AND PEG PANELS FOR MERCHANDISING FLEXIBILITY

| TOBACCO MERCHANDISERS |     |                    |     |     |
|-----------------------|-----|--------------------|-----|-----|
| Height                |     | Height with Header |     |     |
| 48"                   |     | 62.74"             |     |     |
| 54"                   |     | 68.74"             |     |     |
| 60"                   |     | 74.74"             |     |     |
| 66"                   |     | 80.74"             |     |     |
| 72"                   |     | 86.74"             |     |     |
| 78"                   |     | 92.74"             |     |     |
| Available Widths      |     |                    |     |     |
| 24"                   | 30" |                    | 36" | 48" |