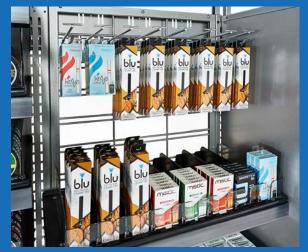

## CHANGE CONFIGURATIONS WHEN YOU CHANGE INVENTORY

Solid, peg and wire backs let you merchandise any combination of standard cigarettes, cigars, E-cigarettes and smokeless tobacco products. You can reconfigure the unit to appeal to changing tastes or new markets or to merchandise new products. Royston tobacco merchandisers give you the flexibility to grow your program. And they're Altria approved to make a difference to your bottom line.

LED lit headers showcase the category.

Optional backs make merchandisers more versatile.

Sectional upright allows maximum flexibility.

Optional acrylic blade dividers are edge lit.

3-position product pushers and variable channel width adjustment let you update your tobacco program.