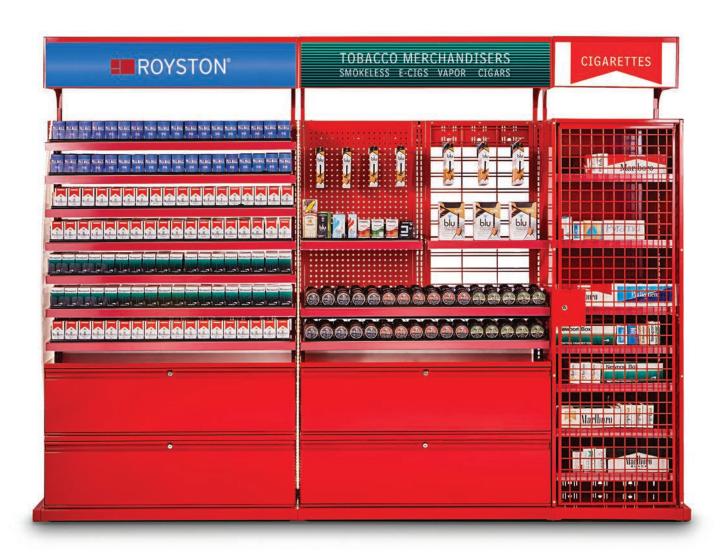

## ROYSTON TOBACCO MERCHANDISERS

With Royston tobacco merchandisers, you have a turnkey solution for fixtures in colors and finishes that match your cabinetry and shelving to express your brand.

Our standard fixtures incorporate the features that give you merchandising options for a comprehensive tobacco program; you can modify a unit as inventory changes to suit customer tastes. Floor and wall mounted units give you flexibility to fit the needs of your space.

## CHANGE CONFIGURATIONS WHEN YOU CHANGE INVENTORY

Solid, peg and wire backs let you merchandise any combination of standard cigarettes, cigars, E-cigarettes and smokeless tobacco products. You can reconfigure the unit to appeal to changing tastes or new markets or to merchandise new products. Royston tobacco merchandisers give you the flexibility to grow your program. And they're Altria approved to make a difference to your bottom line.

LED lit headers showcase the category.

Optional backs make merchandisers more versatile.

Sectional upright allows maximum flexibility.

Optional acrylic blade dividers are edge lit.

3-position product pushers and variable channel width adjustment let you update your tobacco program.

## INTERCHANGEABLE SOLID, WIRE GRID, AND PEG PANELS FOR MERCHANDISING FLEXIBILITY

| TOBACCO MERCHANDISERS |     |                    |     |     |
|-----------------------|-----|--------------------|-----|-----|
| Height                |     | Height with Header |     |     |
| 48"                   |     | 62.74"             |     |     |
| 54"                   |     | 68.74"             |     |     |
| 60"                   |     | 74.74"             |     |     |
| 66"                   |     | 80.74"             |     |     |
| 72"                   |     | 86.74"             |     |     |
| 78"                   |     | 92.74"             |     |     |
| Available Widths      |     |                    |     |     |
| 24"                   | 30" |                    | 36" | 48" |