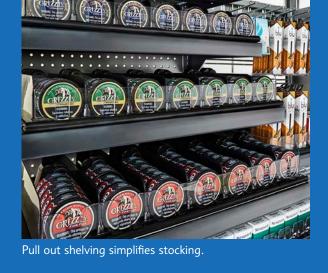

## CHANGE CONFIGURATIONS WHEN YOU CHANGE INVENTORY

Solid, peg and wire backs let you merchandise any combination of standard cigarettes, cigars, E-cigarettes and smokeless tobacco products. You can reconfigure the unit to appeal to changing tastes or new markets or to merchandise new products. Royston tobacco merchandisers give you the flexibility to grow your program. And they're Altria approved to make a difference to your bottom line.