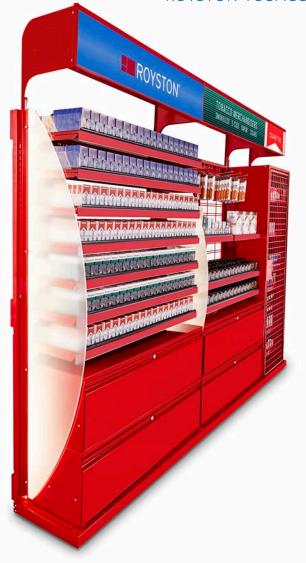

LED lit headers showcase the category.

Optional backs make merchandisers more versatile.

Sectional upright allows maximum flexibility.

Optional acrylic blade dividers are edge lit.

3-position product pushers and variable channel width adjustment let you update your tobacco program.

Floor and wall mounting lets you make the most of your space.