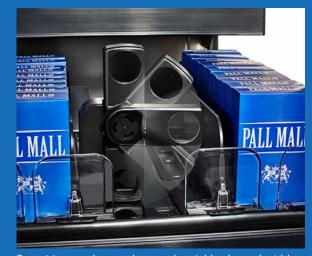

LED lit headers showcase the category.

Optional backs make merchandisers more versatile.

Sectional upright allows maximum flexibility.

Optional acrylic blade dividers are edge lit.

3-position product pushers and variable channel width adjustment let you update your tobacco program.