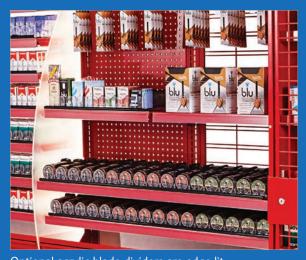

## CHANGE CONFIGURATIONS WHEN YOU CHANGE INVENTORY

Solid, peg and wire backs let you merchandise any combination of standard cigarettes, cigars, E-cigarettes and smokeless tobacco products. You can reconfigure the unit to appeal to changing tastes or new markets or to merchandise new products. Royston tobacco merchandisers give you the flexibility to grow your program. And they're Altria approved to make a difference to your bottom line.

LED lit headers showcase the category.

Optional backs make merchandisers more versatile.

Sectional upright allows maximum flexibility.

Optional acrylic blade dividers are edge lit.

3-position product pushers and variable channel width adjustment let you update your tobacco program.