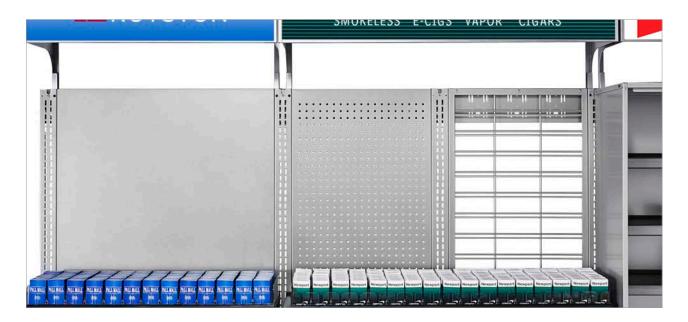

## CHANGE CONFIGURATIONS WHEN YOU CHANGE INVENTORY

Solid, peg and wire backs let you merchandise any combination of standard cigarettes, cigars, E-cigarettes and smokeless tobacco products. You can reconfigure the unit to appeal to changing tastes or new markets or to merchandise new products. Royston tobacco merchandisers give you the flexibility to grow your program. And they're Altria approved to make a difference to your bottom line.

## INTERCHANGEABLE SOLID, WIRE GRID, AND PEG PANELS FOR MERCHANDISING FLEXIBILITY

| TOBACCO MERCHANDISERS |     |                    |     |     |
|-----------------------|-----|--------------------|-----|-----|
| Height                |     | Height with Header |     |     |
| 48"                   |     | 62.74"             |     |     |
| 54"                   |     | 68.74"             |     |     |
| 60"                   |     | 74.74"             |     |     |
| 66"                   |     | 80.74"             |     |     |
| 72"                   |     | 86.74"             |     |     |
| 78"                   |     | 92.74"             |     |     |
| Available Widths      |     |                    |     |     |
| 24"                   | 30" |                    | 36" | 48" |