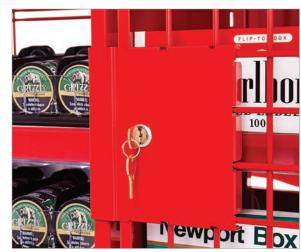

Locking metal drawers provide secure carton storage.

Storage cabinet for secure merchandising of E-cigs, liquor or for extra storage. Optional grid, solid panel or Lexan door.