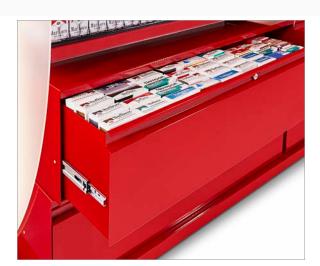

Locking metal drawers provide secure carton storage.

Storage cabinet for secure merchandising of E-cigs, liquor or for extra storage. Optional grid, solid panel or Lexan door.