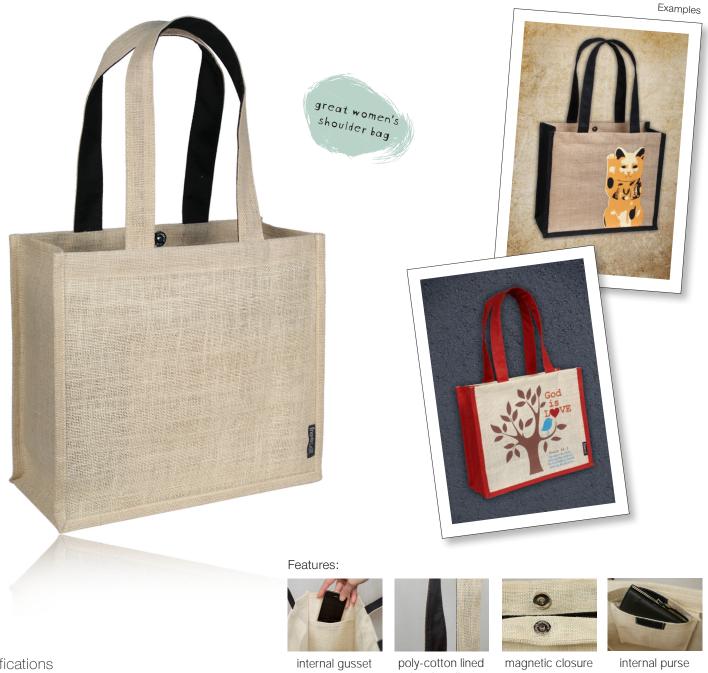

## **Cluster Bag**

Specifications

pocket

jute handles

| Code:       | LS01                                 |                   |                                        |
|-------------|--------------------------------------|-------------------|----------------------------------------|
| Dimensions: | Bag (w x h x d)                      | Handle (w x loop) |                                        |
| cm          | 35 x 30 x 15                         | 3.5 x 60          |                                        |
| inches      | 13.8 x 11.8 x 5.9                    | 1.4 x 23.6        |                                        |
|             |                                      |                   |                                        |
| Fabric:     | Laminated jute                       |                   | Options:                               |
| Features:   | Black poly-cotton lined jute handles |                   | Pockets: 2nd internal gusset pocket    |
|             | Internal purse with velcro closure   |                   | Fastener: Velcro                       |
|             | Internal gusset pocket               |                   | Handles: Braided sari, sari-lined jute |
| Fastener:   | Magnetic closure                     |                   | Sari Trim: One or both sides           |