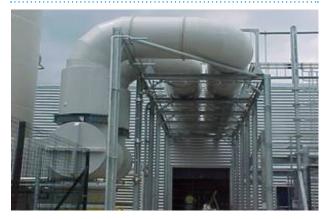

- 2 x Inlet header ductwork systems ranging from 315 to 1,100 dia
- 1 x Single stage vertical packed tower scrubber handling 16 m³/s
- 2 x Centrifugal fans operating on a duty/standby arrangement
- 1 x Discharge stack 1,300 dia and 15m tall
- 45 Second fix hook up ductwork systems.

#### **DISCHARGE STACK**

2 x 1,100 dia uPVC header ducts, complete with in line silencers.