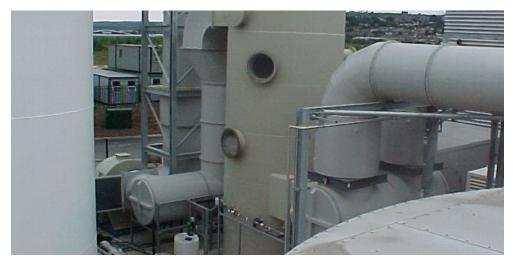

## Acid & Alkaline Extraction & Scubbing System

**End user:** Wafer fabrication facility using Class 10,000, 1,000 and 100.

**Description:** Design, manufacture, delivery, installation and commissioning of a complete acid and alkaline extraction and scrubbing system including the following equipment:

- 2 x Inlet header ductwork systems ranging from 315 to 1,100 dia
- 1 x Single stage vertical packed tower scrubber handling 16 m³/s
- 2 x Centrifugal fans operating on a duty/standby arrangement
- 1 x Discharge stack 1,300 dia and 15m tall
- 45 Second fix hook up ductwork systems.

## SINGLE STAGE VERTICAL PACKED TOWER

Single stage vertical packed tower, 2,800 dia, 7,500 tall, packed depth 2,000. Duty/ standby recirculation pumps high efficiency mist eliminator and automatic dosing system. Scrubber constructed in uv stabilised Polypropylene. Constructed to DVS 2205.