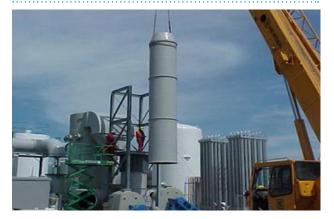

## SINGLE STAGE VERTICAL PACKED TOWER

Single stage vertical packed tower, 2,800 dia, 7,500 tall, packed depth 2,000. Duty/ standby recirculation pumps high efficiency mist eliminator and automatic dosing system. Scrubber constructed in uv stabilised Polypropylene. Constructed to DVS 2205.

### **DISCHARGE STACK**

1,300 dia discharge stack, 12 meters tall, constructed in uPVC/GRP.