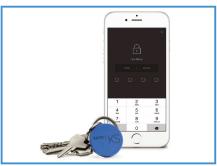

# Cloud based **Access Control**

Easy, secure cloud-based wireless access control solution with real time powerful functionality at the click of a mouse.

A truly cost effective access control solution that can be managed via a laptop or mobile app. With real time reporting to the mobile app control and convenience are combined. Access is managed in the cloud 24/7 if needed. Doors can be remotely opened or locked, users rights can be changed, fobs can be blacklisted all by the press of a button.

With an attractive pay per user subscription model and no software installation needed, providing better functionality and perfomance than many mechanical solutions, a state of the art access control solution is now available to all size organisations.