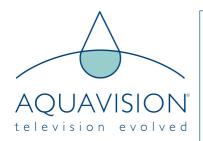

## The Tailored Collection

Aquavision's 'Tailored Collection' compromises of 'off-the-peg' bespoke-style mirrorTV's, designed with the Integrator in mind. There are 3 different MirrorVision+ sizes to choose from [ which can house the TV in portrait or landscape]. All the designer must do is simply choose which size glass, LCD and which way round the fixings must be to house the LCD. In creating an almost 'off the shelf' product which retains its luxurious status and drives down the costs can only prove to be beneficial for everyone.

MirrorVision+ glass from Aguavision® achieves a perfect balance between the conventional, 100% reflective "silver" mirror and the minimally reflective glass normally required for television viewing. Perfect for every room in the home, hotel, office, everywhere that you would put a mirror or a television, you can now put both. With absolutely no visible signs of the television when it is turned OFF. Our MirrorVision+ even works in high ambient light environments!