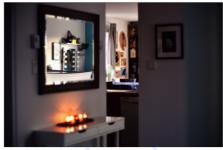

MirrorVision+ glass from Aguavision® achieves a perfect balance between the conventional, 100% reflective "silver" mirror and the minimally reflective glass normally required for television viewing. Perfect for every room in the home, hotel, office, everywhere that you would put a mirror or a television, you can now put both. With absolutely no visible signs of the television when it is turned OFF. Our MirrorVision+ even works in high ambient light environments!