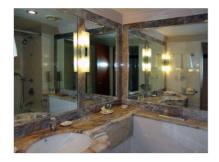

MirrorVision+ glass from Aguavision® achieves a perfect balance between the conventional, 100% reflective "silver" mirror and the minimally reflective glass normally required for television viewing. Perfect for every room in the home, hotel, office, everywhere that you would put a mirror or a television, you can now put both. With absolutely no visible signs of the television when it is turned OFF. Our MirrorVision+ even works in high ambient light environments!