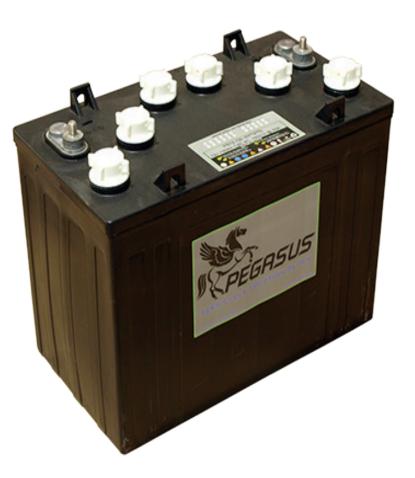

## Deep Cycle Monoblock - Flat Plate (Wet Vented) - BCI Standard

| Model:              | PB12150 |
|---------------------|---------|
| Volts:              | 12      |
| C <sub>5</sub> Ah:  | 120     |
| C <sub>20</sub> Ah: | 155     |
| Length (mm):        | 327     |
| Width (mm):         | 181     |
| Height (mm):        | 276     |
| Weight (kg):        | 37      |
| Terminal:           | LPT     |