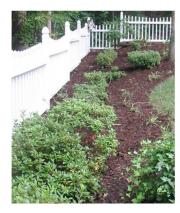

## **ES-2 MULCH**

OUR 100% RECYCLED, TOP DRESSING, WOOD MULCH

ES-2 MULCH is ideal for cooling the root zone, reducing moisture loss, controlling erosion and preventing weed growth. ES-2 is perfect for all orchard applications and public works as it is Environmentally Safe (ES) and meets California Department of Transportation specifications.

Uniform in size ranging from minus to 2", ES-2 MULCH is an environmentally sound way to add a finishing touch to any landscape.

| ES E HOECH         |                   |                     |                  |
|--------------------|-------------------|---------------------|------------------|
| Application Rate : |                   |                     |                  |
|                    | 100 Sq. Ft.       | 500 Sq. Ft.         | 1000 Sq. Ft.     |
|                    | .5<br>cubic yard  | .1.5<br>cubic yards | 3<br>cubic yards |
|                    | .75<br>cubic yard | 3<br>cubic yards    | cubic yards      |