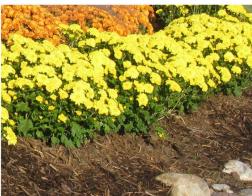

## **ES-2 MULCH**

OUR 100% RECYCLED, TOP DRESSING, WOOD MULCH

ES-2 MULCH is ideal for cooling the root zone, reducing moisture loss, controlling erosion and preventing weed growth. ES-2 is perfect for all orchard applications and public works as it is Environmentally Safe (ES) and meets California Department of Transportation specifications.

Uniform in size ranging from minus to 2", ES-2 MULCH is an environmentally sound way to add a finishing touch to any landscape.

| ES E HOECH         |                   |                     |                  |
|--------------------|-------------------|---------------------|------------------|
| Application Rate : |                   |                     |                  |
|                    | 100 Sq. Ft.       | 500 Sq. Ft.         | 1000 Sq. Ft.     |
|                    | .5<br>cubic yard  | .1.5<br>cubic yards | 3<br>cubic yards |
|                    | .75<br>cubic yard | 3<br>cubic yards    | cubic yards      |