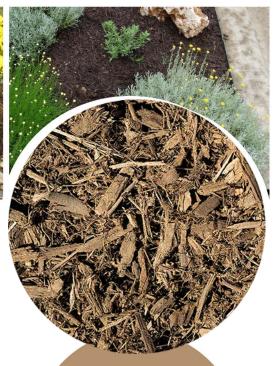

## **ES-2 MULCH**

OUR 100% RECYCLED, TOP DRESSING, WOOD MULCH

ES-2 MULCH is ideal for cooling the root zone, reducing moisture loss, controlling erosion and preventing weed growth. ES-2 is perfect for all orchard applications and public works as it is Environmentally Safe (ES) and meets California Department of Transportation specifications.

Uniform in size ranging from minus to 2", ES-2 MULCH is an environmentally sound way to add a finishing touch to any landscape.

| ES E HOECH         |                   |                     |                  |
|--------------------|-------------------|---------------------|------------------|
| Application Rate : |                   |                     |                  |
|                    | 100 Sq. Ft.       | 500 Sq. Ft.         | 1000 Sq. Ft.     |
|                    | .5<br>cubic yard  | .1.5<br>cubic yards | 3<br>cubic yards |
|                    | .75<br>cubic yard | 3<br>cubic yards    | cubic yards      |