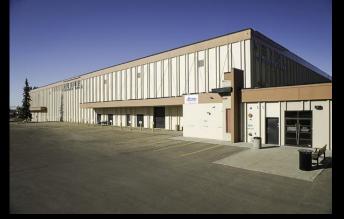

#### 11628 - 142 STREET

- 92,741 square feet stand-alone warehouse space (comprised of 89,300 sf warehouse and 3,400 sf office on main and mezzanine levels)
- 600 amp, 600 volt 3 phase power
- 6 dock doors (some with levelers) and 4 grade doors (to interior dock loading area)
- Open warehouse area with 32 foot clear ceiling height, reception area, freezer and cooler rooms, 3 offices, boardroom, staff room, storage area and washrooms on main and mezzanine floors
- Mezzanine has forced air heating with A/C and warehouse has gas fired overhead heat
- Sprinklered, with alarm notifier
- Ample surface parking on site
- New roof completed in 2015 and New 8" floor slab to be completed in 2018
- Net Asking Rate of \$6.00 per square foot
- 2018 Estimated Operating Costs of \$6.48 per square foot including Utilities (subject to change to separately metered). Janitorial extra.
- Tenant Improvement Allowance available