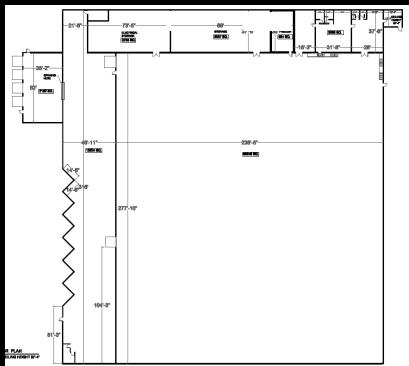

#### 11628 - 142 STREET

- 92,741 square feet stand-alone warehouse space (comprised of 89,300 sf warehouse and 3,400 sf office on main and mezzanine levels)
- 600 amp, 600 volt 3 phase power
- 6 dock doors (some with levelers) and 4 grade doors (to interior dock loading area)
- Open warehouse area with 32 foot clear ceiling height, reception area, freezer and cooler rooms, 3 offices, boardroom, staff room, storage area and washrooms on main and mezzanine floors
- Mezzanine has forced air heating with A/C and warehouse has gas fired overhead heat
- Sprinklered, with alarm notifier
- Ample surface parking on site
- New roof completed in 2015 and New 8" floor slab to be completed in 2018
- Net Asking Rate of \$6.00 per square foot
- 2018 Estimated Operating Costs of \$6.48 per square foot including Utilities (subject to change to separately metered). Janitorial extra.
- Tenant Improvement Allowance available

### 11628 - 142 STREET