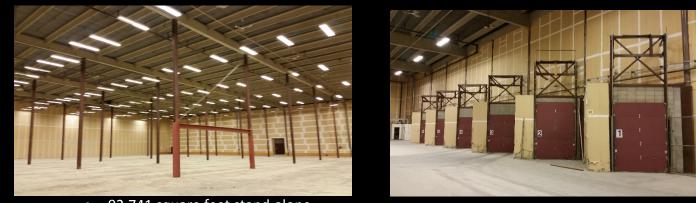

#### 11628 - 142 STREET

- 92,741 square feet stand-alone warehouse space (comprised of 89,300 sf warehouse and 3,400 sf office on main and mezzanine levels)
- 600 amp, 600 volt 3 phase power
- 6 dock doors (some with levelers) and 4 grade doors (to interior dock loading area)
- Open warehouse area with 32 foot clear ceiling height, reception area, freezer and cooler rooms, 3 offices, boardroom, staff room, storage area and washrooms on main and mezzanine floors
- Mezzanine has forced air heating with A/C and warehouse has gas fired overhead heat
- Sprinklered, with alarm notifier
- Ample surface parking on site
- New roof completed in 2015 and New 8" floor slab to be completed in 2018
- Net Asking Rate of \$6.00 per square foot
- 2018 Estimated Operating Costs of \$6.48 per square foot including Utilities (subject to change to separately metered). Janitorial extra.
- Tenant Improvement Allowance available