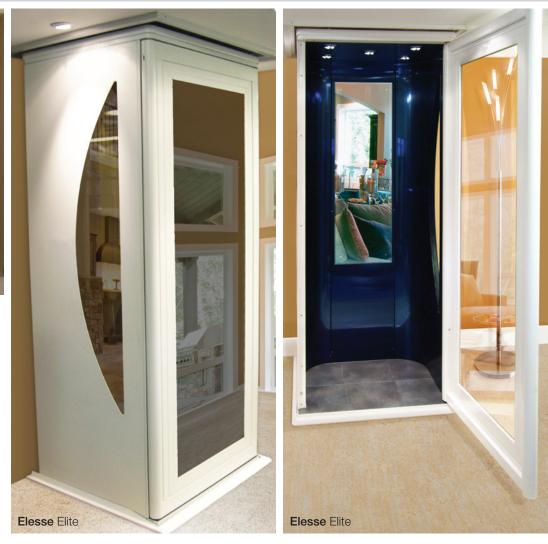

MEMBER OF THE RATCLIFF GROUP

### Elesse

## Elesse / Elesse 150+ / Elesse Elite



# Robust Stylish Flexible





# Fechnical

# Specification

| Standard Specifications               | Elesse       | Elesse 150+  | Elesse Elite |
|---------------------------------------|--------------|--------------|--------------|
| Under Floor Protection                | $\checkmark$ | $\checkmark$ | $\checkmark$ |
| Roof Protection                       | $\checkmark$ | $\checkmark$ | √            |
| 24v Controls                          | $\checkmark$ | $\checkmark$ | $\checkmark$ |
| Battery Back Up                       | $\checkmark$ | $\checkmark$ | $\checkmark$ |
| Emergency Manual Lowering             | $\checkmark$ | $\checkmark$ | $\checkmark$ |
| Internal Lights                       | $\checkmark$ | $\checkmark$ | $\checkmark$ |
| Power Door                            | N/A          | N/A          |