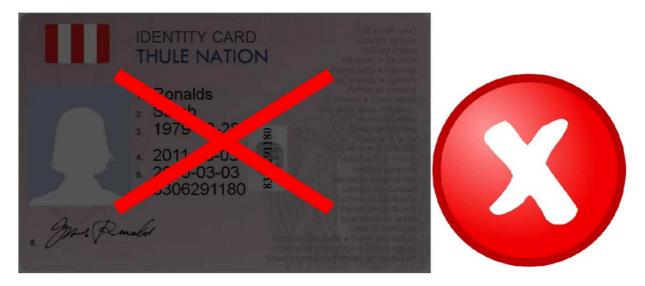

**UNACCEPTABLE** – image is fuzzy and cropped

UNACCEPTABLE – we do not accept your own photos

**PROOF OF ADDRESS:** 

2003-11-08 Fees - Monthly

| 1.1        | SIMPLE BANK<br>425 JAMES ST, PO BOX 4000<br>ICTORIA BC V8X 3X4 1-80 | 1.1           |      | CHEQUIN         | IG ACCOUNT | STATEMENT<br>Page : 1 of 1 |
|------------|---------------------------------------------------------------------|---------------|------|-----------------|------------|----------------------------|
|            | arah Ronalds                                                        | full name a   | Ind  | Statemen        |            | Account No.                |
|            | 643 DUNDAS ST W APT 27<br>ORONTO ON M6K 1V2                         | address       |      | 2016.09.12 to 2 | 2016.10.12 | 00005-<br>123-456-7        |
|            |                                                                     | date of issue |      |                 |            |                            |
| Date       | Description                                                         |               | Ref. | Withdrawals     | Deposits   | Balance                    |
| 2003-10-08 | Previous balance                                                    |               |      |                 |            | 0.55                       |
| 2003-10-14 | Payroll Deposit - HOTEL                                             |               |      |                 | 694.81     | 695.36                     |
| 2003-10-14 | Web Bill Payment - MASTERCARD                                       |               | 9685 | 200.00          |            | 495.36                     |
| 2003-10-16 | ATM Withdrawal - INTERAC                                            |               | 3990 | 21.25           |            | 474.11                     |
| 2003-10-16 | Fees - Interac                                                      |               |      | 1.50            |            | 472.61                     |
| 2003-10-20 | Interac Purchase - ELECTR                                           | ONICS         | 1975 | 2.99            |            | 469.62                     |
| 2003-10-21 | Web Bill Payment - AMEX                                             |               | 3314 | 300.00          |            | 169.62                     |
| 2003-10-22 | ATM Withdrawal - FIRST BANK                                         |               | 0064 | 100.00          |            | 69.62                      |
| 2003-10-23 | Interac Purchase - SUPERMARKET                                      |               | 1559 | 29.08           |            | 40.54                      |
| 2003-10-24 | Interac Refund - ELECTRONICS                                        |               | 1975 |                 |            |                            |
| 2003-10-27 | Telephone Bill Payment - VISA                                       |               | 2475 | 6.77            |            |                            |
| 2003-10-28 | Payroll Deposit - HOTEL                                             |               |      |                 |            |                            |
| 2003-10-30 | Web Funds Transfer - From SAVINGS                                   |               | 2620 |                 |            |                            |
| 2003-11-03 | Pre-Auth. Payment - INSURANCE                                       |               |      | 33.55           |            |                            |
| 2003-11-03 |                                                                     |               |      | 100.00          |            |                            |
| 2003-11-06 | Mortgage Payment                                                    |               |      | 710.49          |            |                            |
| 2003-11-07 | Fees - Overdraft                                                    |               |      | 5.00            |            |                            |