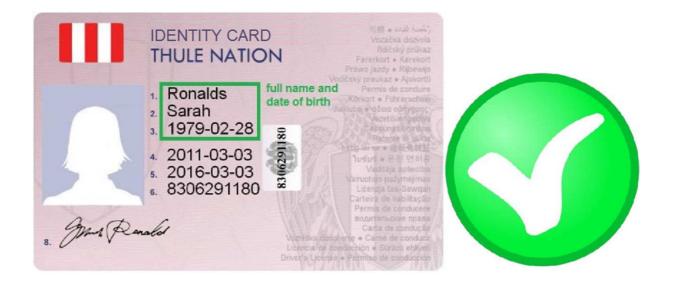

# **EXAMPLES:**

**PROOF OF IDENTITY:** 

**ONE PAGE** 

**ACCEPTABLE** – document contains full name and date of birth, image is sharp, in color and good quality and all edges are visible

**UNACCEPTABLE** – image is too dark