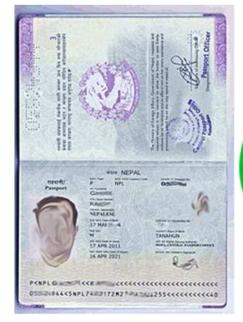

# **EXAMPLES:**

**PROOF OF IDENTITY:** 

**ONE PAGE** 

**ACCEPTABLE** – document contains full name and date of birth, image is sharp, in color and good quality and all edges are visible

**UNACCEPTABLE** – image is too dark