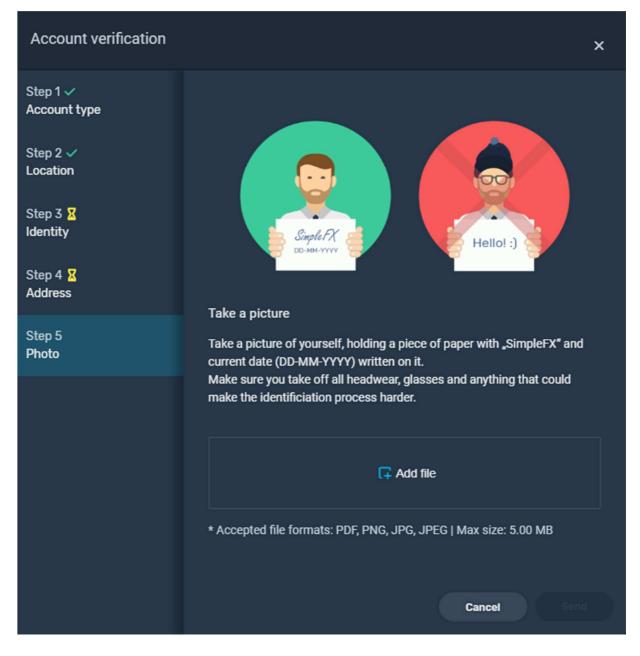

5. Upload your real time photo ("selfie").

Take a picture of yourself, holding a piece of paper with "SimpleFX" and current date (DD-MM-YYYY) written on it. Make sure you take off all headwear, glasses and anything that could make the identification process harder.

## Submitted photos must meet the following requirements:

- whole face of the user must be visible
- photo must be submitted in full color and high resolution
- photo must be very high quality, sharp and made in good lighting conditions
- user cannot wear any head wear or glasses
- user must look straight into camera
- background must be plain and in light color