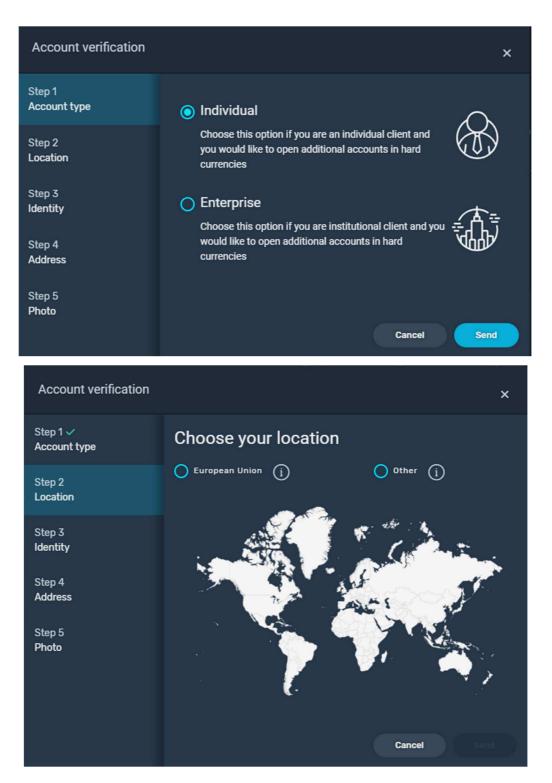

### HOW TO UPLOAD VERIFICATION DOCUMENTS AND FILL VERIFICATION FORM

- 1. Login on our website and go to your profile page: <u>https://app.simplefx.com/profile/verification</u>
- 2. Choose account type and your location.