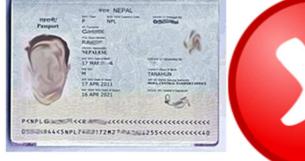

# **EXAMPLES:**

**PROOF OF IDENTITY:** 

**ONE PAGE** 

**ACCEPTABLE** – document contains full name and date of birth, image is sharp, in color and good quality and all edges are visible

**UNACCEPTABLE** – image is too dark

**UNACCEPTABLE** – image is fuzzy and cropped

UNACCEPTABLE – we do not accept your own photos

**PROOF OF ADDRESS:** 

2003-11-08 Fees - Monthly

| 1.1        | SIMPLE BANK<br>425 JAMES ST, PO BOX 4000<br>ICTORIA BC V8X 3X4 1-80 | 1.1           |      | CHEQUIN         | IG ACCOUNT | STATEMENT<br>Page : 1 of 1 |
|------------|---------------------------------------------------------------------|---------------|------|-----------------|------------|----------------------------|
|            | arah Ronalds                                                        | full name a   | Ind  | Statemen        |            | Account No.                |
|            | 643 DUNDAS ST W APT 27<br>ORONTO ON M6K 1V2                         | address       |      | 2016.09.12 to 2 | 2016.10.12 | 00005-<br>123-456-7        |
|            |                                                                     | date of issue |      |                 |            |                            |
| Date       | Description                                                         |               | Ref. | Withdrawals     | Deposits   | Balance                    |
| 2003-10-08 | Previous balance                                                    |               |      |                 |            | 0.55                       |
| 2003-10-14 | Payroll Deposit - HOTEL                                             |               |      |                 | 694.81     | 695.36                     |
| 2003-10-14 | Web Bill Payment - MASTERCARD                                       |               | 9685 | 200.00          |            | 495.36                     |
| 2003-10-16 | ATM Withdrawal - INTERAC                                            |               | 3990 | 21.25           |            | 474.11                     |
| 2003-10-16 | Fees - Interac                                                      |               |      | 1.50            |            | 472.61                     |
| 2003-10-20 | Interac Purchase - ELECTR                                           | ONICS         | 1975 | 2.99            |            | 469.62                     |
| 2003-10-21 | Web Bill Payment - AMEX                                             |               | 3314 | 300.00          |            | 169.62                     |
| 2003-10-22 | ATM Withdrawal - FIRST BANK                                         |               | 0064 | 100.00          |            | 69.62                      |
| 2003-10-23 | Interac Purchase - SUPERMARKET                                      |               | 1559 | 29.08           |            | 40.54                      |
| 2003-10-24 | Interac Refund - ELECTRONICS                                        |               | 1975 |                 |            |                            |
| 2003-10-27 | Telephone Bill Payment - VISA                                       |               | 2475 | 6.77            |            |                            |
| 2003-10-28 | Payroll Deposit - HOTEL                                             |               |      |                 |            |                            |
| 2003-10-30 | Web Funds Transfer - From SAVINGS                                   |               | 2620 |                 |            |                            |
| 2003-11-03 | Pre-Auth. Payment - INSURANCE                                       |               |      | 33.55           |            |                            |
| 2003-11-03 |                                                                     |               |      | 100.00          |            |                            |
| 2003-11-06 | Mortgage Payment                                                    |               |      | 710.49          |            |                            |
| 2003-11-07 | Fees - Overdraft                                                    |               |      | 5.00            |            |                            |