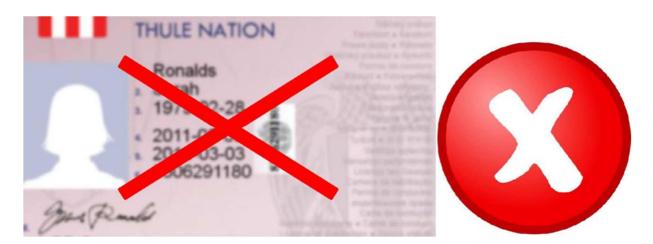

# **EXAMPLES:**

**PROOF OF IDENTITY:** 

**ONE PAGE** 

**ACCEPTABLE** – document contains full name and date of birth, image is sharp, in color and good quality and all edges are visible

**UNACCEPTABLE** – image is too dark

**UNACCEPTABLE** – image is fuzzy and cropped

UNACCEPTABLE – we do not accept your own photos

**PROOF OF ADDRESS:** 

2003-11-08 Fees - Monthly

| 1.1        | SIMPLE BANK<br>425 JAMES ST, PO BOX 4000<br>ICTORIA BC V8X 3X4 1-80 | 1.1           |      | CHEQUIN         | IG ACCOUNT | STATEMENT<br>Page : 1 of 1 |
|------------|---------------------------------------------------------------------|---------------|------|-----------------|------------|----------------------------|
|            | arah Ronalds                                                        | full name a   | Ind  | Statemen        |            | Account No.                |
|            | 643 DUNDAS ST W APT 27<br>ORONTO ON M6K 1V2                         | address       |      | 2016.09.12 to 2 | 2016.10.12 | 00005-<br>123-456-7        |
|            |                                                                     | date of issue |      |                 |            |                            |
| Date       | Description                                                         |               | Ref. | Withdrawals     | Deposits   | Balance                    |
| 2003-10-08 | Previous balance                                                    |               |      |                 |            | 0.55                       |
| 2003-10-14 | Payroll Deposit - HOTEL                                             |               |      |                 | 694.81     | 695.36                     |
| 2003-10-14 | Web Bill Payment - MASTERCARD                                       |               | 9685 | 200.00          |            | 495.36                     |
| 2003-10-16 | ATM Withdrawal - INTERAC                                            |               | 3990 | 21.25           |            | 474.11                     |
| 2003-10-16 | Fees - Interac                                                      |               |      | 1.50            |            | 472.61                     |
| 2003-10-20 | Interac Purchase - ELECTR                                           | ONICS         | 1975 | 2.99            |            | 469.62                     |
| 2003-10-21 | Web Bill Payment - AMEX                                             |               | 3314 | 300.00          |            | 169.62                     |
| 2003-10-22 | ATM Withdrawal - FIRST BANK                                         |               | 0064 | 100.00          |            | 69.62                      |
| 2003-10-23 | Interac Purchase - SUPERMARKET                                      |               | 1559 | 29.08           |            | 40.54                      |
| 2003-10-24 | Interac Refund - ELECTRONICS                                        |               | 1975 |                 |            |                            |
| 2003-10-27 | Telephone Bill Payment - VISA                                       |               | 2475 | 6.77            |            |                            |
| 2003-10-28 | Payroll Deposit - HOTEL                                             |               |      |                 |            |                            |
| 2003-10-30 | Web Funds Transfer - From SAVINGS                                   |               | 2620 |                 |            |                            |
| 2003-11-03 | Pre-Auth. Payment - INSURANCE                                       |               |      | 33.55           |            |                            |
| 2003-11-03 |                                                                     |               |      | 100.00          |            |                            |
| 2003-11-06 | Mortgage Payment                                                    |               |      | 710.49          |            |                            |
| 2003-11-07 | Fees - Overdraft                                                    |               |      | 5.00            |            |                            |