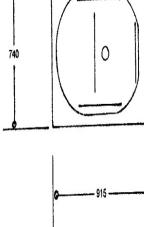

The Kigoi tub being slightly shallower, offers a great compromise between soaking and showering within the most compact of spaces. See specification page for bath sizes

The Chagoi (above) at 1370mm x 740mm offers deep soaking for either one or two people in less space than most conventional baths The Tancho bath (below) at 1200mm x 760mm completes the range of compact baths, and like all our baths, is sturdy enough to use as a shower as well