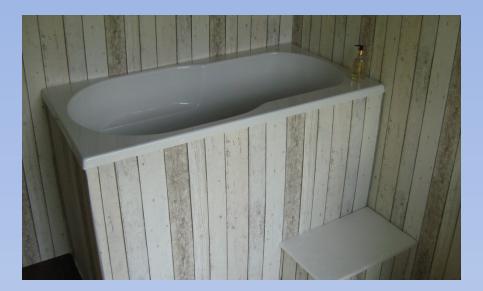

The Koromo bath is ideal for where space is at a premium. With or without a spa system, this deep tub offers full immersion in the smallest of bathrooms.

12 jet air spa available with optional chromotherapy light on all our deep baths

The Kigoi tub being slightly shallower, offers a great compromise between soaking and showering within the most compact of spaces. See specification page for bath sizes

The Chagoi (above) at 1370mm x 740mm offers deep soaking for either one or two people in less space than most conventional baths The Tancho bath (below) at 1200mm x 760mm completes the range of compact baths, and like all our baths, is sturdy enough to use as a shower as well