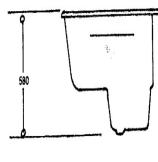

The Kigoi tub being slightly shallower, offers a great compromise between soaking and showering within the most compact of spaces. See specification page for bath sizes

The Chagoi (above) at 1370mm x 740mm offers deep soaking for either one or two people in less space than most conventional baths The Tancho bath (below) at 1200mm x 760mm completes the range of compact baths, and like all our baths, is sturdy enough to use as a shower as well