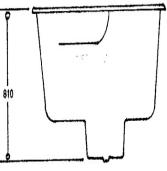

The Kigoi tub being slightly shallower, offers a great compromise between soaking and showering within the most compact of spaces. See specification page for bath sizes

The Chagoi (above) at 1370mm x 740mm offers deep soaking for either one or two people in less space than most conventional baths The Tancho bath (below) at 1200mm x 760mm completes the range of compact baths, and like all our baths, is sturdy enough to use as a shower as well