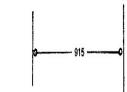

## The range of Compact Tub Baths

This unique bath range is designed mainly for deep soaking and for fitting into very small spaces. They are either single or double seated and can all be fitted with hydrotherapy spa systems and lights Single seat tubs are 92cm long and range from 58cm to 81cm deep. Twin seaters are 137cm long by 81cm deep or 132cm long by 74cm deep. They are robustly made and supplied on their own self supporting frames.