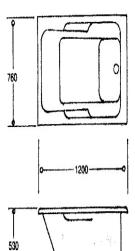

The Kigoi tub being slightly shallower, offers a great compromise between soaking and showering within the most compact of spaces. See specification page for bath sizes

The Chagoi (above) at 1370mm x 740mm offers deep soaking for either one or two people in less space than most conventional baths The Tancho bath (below) at 1200mm x 760mm completes the range of compact baths, and like all our baths, is sturdy enough to use as a shower as well