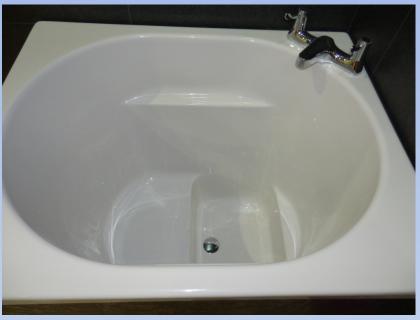

The Koromo bath is ideal for where space is at a premium. With or without a spa system, this deep tub offers full immersion in the smallest of bathrooms.

12 jet air spa available with optional chromotherapy light on all our deep baths