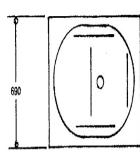

The Kigoi tub being slightly shallower, offers a great compromise between soaking and showering within the most compact of spaces. See specification page for bath sizes

The Chagoi (above) at 1370mm x 740mm offers deep soaking for either one or two people in less space than most conventional baths The Tancho bath (below) at 1200mm x 760mm completes the range of compact baths, and like all our baths, is sturdy enough to use as a shower as well