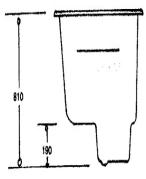

## The range of Compact Tub Baths

This unique bath range is designed mainly for deep soaking and for fitting into very small spaces. They are either single or double seated and can all be fitted with hydrotherapy spa systems and lights Single seat tubs are 92cm long and range from 58cm to 81cm deep. Twin seaters are 137cm long by 81cm deep or 132cm long by 74cm deep. They are robustly made and supplied on their own self supporting frames.

The Kigoi tub being slightly shallower, offers a great compromise between soaking and showering within the most compact of spaces. See specification page for bath sizes

The Chagoi (above) at 1370mm x 740mm offers deep soaking for either one or two people in less space than most conventional baths The Tancho bath (below) at 1200mm x 760mm completes the range of compact baths, and like all our baths, is sturdy enough to use as a shower as well