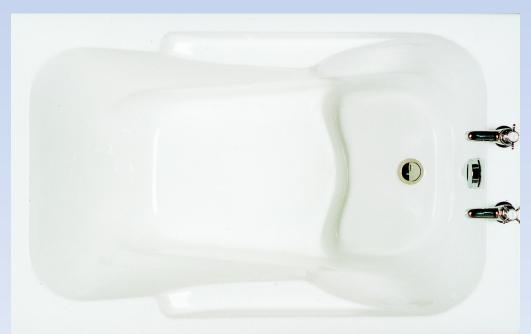

## The range of Compact Tub Baths

This unique bath range is designed mainly for deep soaking and for fitting into very small spaces. They are either single or double seated and can all be fitted with hydrotherapy spa systems and lights Single seat tubs are 92cm long and range from 58cm to 81cm deep. Twin seaters are 137cm long by 81cm deep or 132cm long by 74cm deep. They are robustly made and supplied on their own self supporting frames.

The Koromo bath is ideal for where space is at a premium. With or without a spa system, this deep tub offers full immersion in the smallest of bathrooms.

12 jet air spa available with optional chromotherapy light on all our deep baths