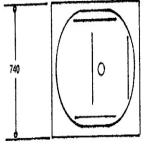

The Kigoi tub being slightly shallower, offers a great compromise between soaking and showering within the most compact of spaces. See specification page for bath sizes

The Chagoi (above) at 1370mm x 740mm offers deep soaking for either one or two people in less space than most conventional baths The Tancho bath (below) at 1200mm x 760mm completes the range of compact baths, and like all our baths, is sturdy enough to use as a shower as well