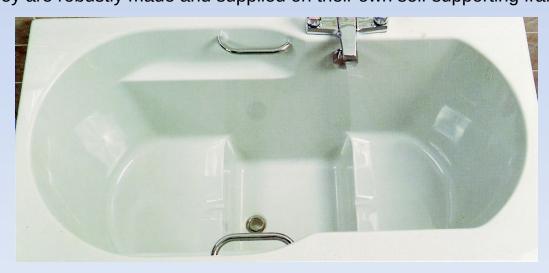

The Kigoi tub being slightly shallower, offers a great compromise between soaking and showering within the most compact of spaces. See specification page for bath sizes

The Chagoi (above) at 1370mm x 740mm offers deep soaking for either one or two people in less space than most conventional baths The Tancho bath (below) at 1200mm x 760mm completes the range of compact baths, and like all our baths, is sturdy enough to use as a shower as well