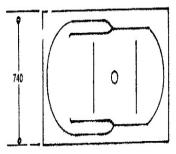

## The range of Compact Tub Baths

This unique bath range is designed mainly for deep soaking and for fitting into very small spaces. They are either single or double seated and can all be fitted with hydrotherapy spa systems and lights Single seat tubs are 92cm long and range from 58cm to 81cm deep. Twin seaters are 137cm long by 81cm deep or 132cm long by 74cm deep. They are robustly made and supplied on their own self supporting frames.

The Kigoi tub being slightly shallower, offers a great compromise between soaking and showering within the most compact of spaces. See specification page for bath sizes

The Chagoi (above) at 1370mm x 740mm offers deep soaking for either one or two people in less space than most conventional baths The Tancho bath (below) at 1200mm x 760mm completes the range of compact baths, and like all our baths, is sturdy enough to use as a shower as well