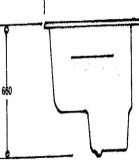

## The range of Compact Tub Baths

This unique bath range is designed mainly for deep soaking and for fitting into very small spaces. They are either single or double seated and can all be fitted with hydrotherapy spa systems and lights Single seat tubs are 92cm long and range from 58cm to 81cm deep. Twin seaters are 137cm long by 81cm deep or 132cm long by 74cm deep. They are robustly made and supplied on their own self supporting frames.

The Koromo bath is ideal for where space is at a premium. With or without a spa system, this deep tub offers full immersion in the smallest of bathrooms.

12 jet air spa available with optional chromotherapy light on all our deep baths