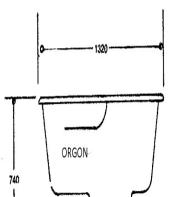

## The range of Compact Tub Baths

This unique bath range is designed mainly for deep soaking and for fitting into very small spaces. They are either single or double seated and can all be fitted with hydrotherapy spa systems and lights Single seat tubs are 92cm long and range from 58cm to 81cm deep. Twin seaters are 137cm long by 81cm deep or 132cm long by 74cm deep. They are robustly made and supplied on their own self supporting frames.

The Kigoi tub being slightly shallower, offers a great compromise between soaking and showering within the most compact of spaces. See specification page for bath sizes

The Chagoi (above) at 1370mm x 740mm offers deep soaking for either one or two people in less space than most conventional baths The Tancho bath (below) at 1200mm x 760mm completes the range of compact baths, and like all our baths, is sturdy enough to use as a shower as well