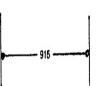

The Kigoi tub being slightly shallower, offers a great compromise between soaking and showering within the most compact of spaces. See specification page for bath sizes

The Chagoi (above) at 1370mm x 740mm offers deep soaking for either one or two people in less space than most conventional baths The Tancho bath (below) at 1200mm x 760mm completes the range of compact baths, and like all our baths, is sturdy enough to use as a shower as well