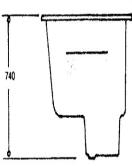

The Koromo bath is ideal for where space is at a premium. With or without a spa system, this deep tub offers full immersion in the smallest of bathrooms.

12 jet air spa available with optional chromotherapy light on all our deep baths

The Kigoi tub being slightly shallower, offers a great compromise between soaking and showering within the most compact of spaces. See specification page for bath sizes

The Chagoi (above) at 1370mm x 740mm offers deep soaking for either one or two people in less space than most conventional baths The Tancho bath (below) at 1200mm x 760mm completes the range of compact baths, and like all our baths, is sturdy enough to use as a shower as well