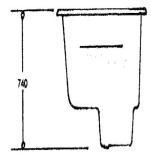

The Kigoi tub being slightly shallower, offers a great compromise between soaking and showering within the most compact of spaces. See specification page for bath sizes

The Chagoi (above) at 1370mm x 740mm offers deep soaking for either one or two people in less space than most conventional baths The Tancho bath (below) at 1200mm x 760mm completes the range of compact baths, and like all our baths, is sturdy enough to use as a shower as well