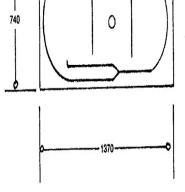

The Kigoi tub being slightly shallower, offers a great compromise between soaking and showering within the most compact of spaces. See specification page for bath sizes

The Chagoi (above) at 1370mm x 740mm offers deep soaking for either one or two people in less space than most conventional baths The Tancho bath (below) at 1200mm x 760mm completes the range of compact baths, and like all our baths, is sturdy enough to use as a shower as well