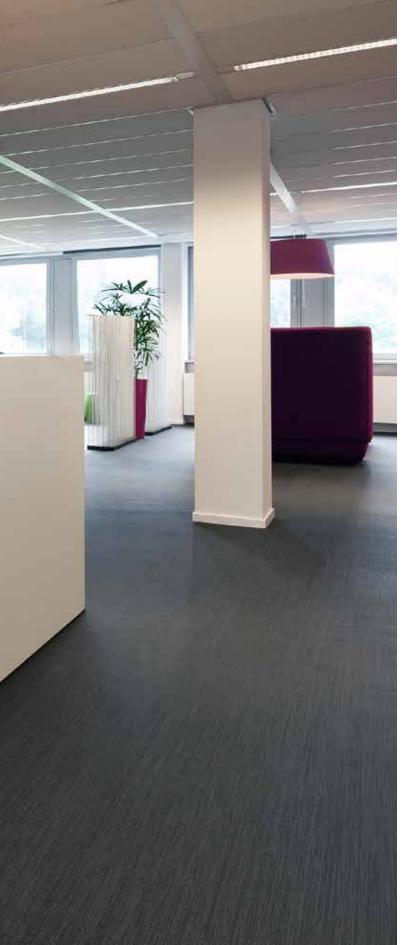

### Office Alere

In this office area is the Therdex Woven series installed in a combination of two different colours: Twill colour 2201 and 2205.