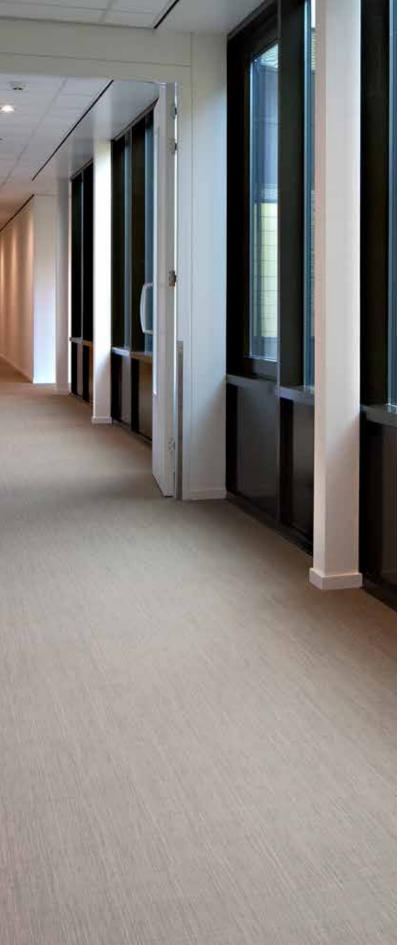

#### De Stadskazerne

This building is a former army building, which is completely restyled. Currently, this location is used by the library, the city archives and the local news. In the whole building, the Linen 2101 is installed.