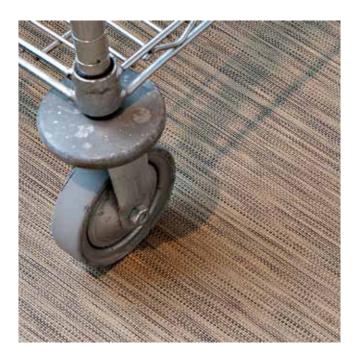

### Office Alere

In this office area is the Therdex Woven series installed in a combination of two different colours: Twill colour 2201 and 2205.