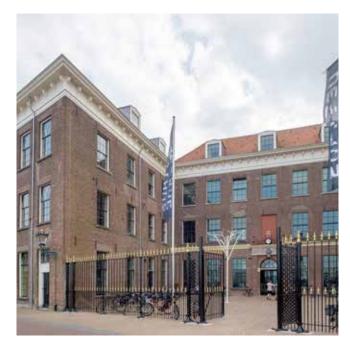

#### De Stadskazerne

This building is a former army building, which is completely restyled. Currently, this location is used by the library, the city archives and the local news. In the whole building, the Linen 2101 is installed.