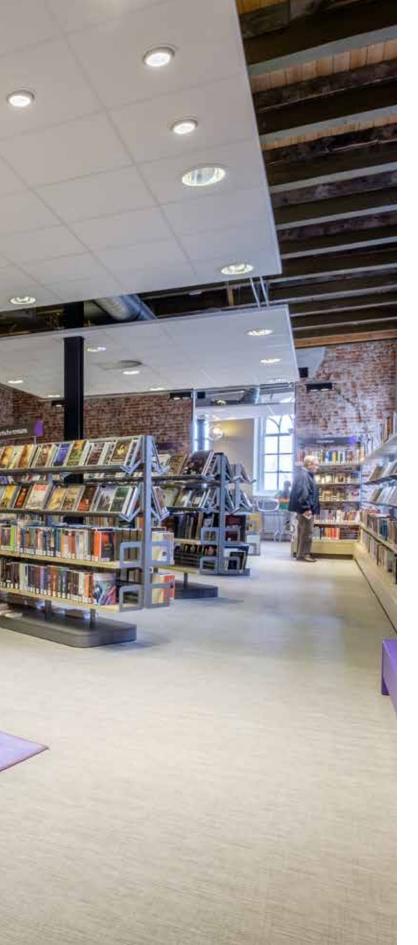

#### De Stadskazerne

This building is a former army building, which is completely restyled. Currently, this location is used by the library, the city archives and the local news. In the whole building, the Linen 2101 is installed.