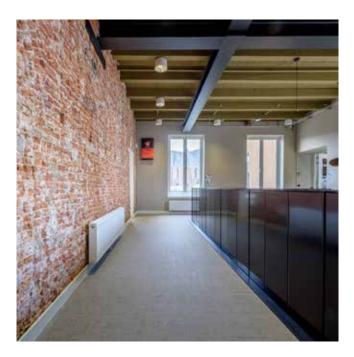

#### De Stadskazerne

This building is a former army building, which is completely restyled. Currently, this location is used by the library, the city archives and the local news. In the whole building, the Linen 2101 is installed.