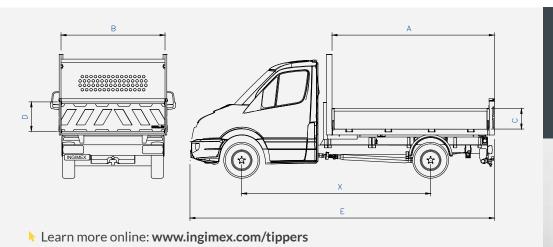

DESIGNED, MANUFACTURED AND TESTED IN THE UK

AVAILABLE VIA THE DRIVEAWAY **CONVERSION SCHEME** 

| Cab Style                  | Single | Double |
|----------------------------|--------|--------|
| Frame length               | MWB    | LWB    |
| Rear Wheel                 | SRW    | DRW    |
| (X) Wheelbase (mm)         | 3450   | 3750   |
| (A) Internal Length (mm)   | 3119   | 2669   |
| (B) Internal Width (mm)    | 2026   | 2026   |
| (B) External Width (mm)    | 2087   | 2087   |
| (C) Sideboard Height (mm)  | 400    | 400    |
| (D) Tail-board Height (mm) | 600    | 600    |
| (E) Overall Length (mm)    | 5700   | 6015   |
| Body Weight (kg)           | 490    | 470    |