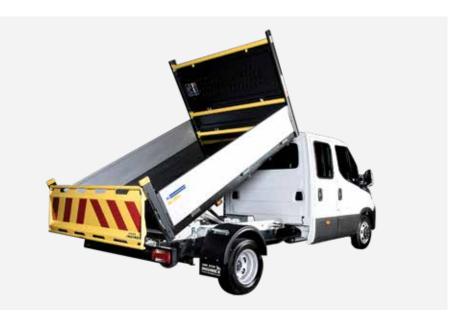

## Iveco Daily Tipper

Suitable for both carrying and tipping loads, the Ingimex tipper is a lightweight, high strength body with a market leading payload.

Designed and tested to the latest European standards, fitted with an array of features as standard, and easily adapted to allow for the addition of optional modifications; the Ingimex tipper is the perfect partner for your Iveco Daily chassis.