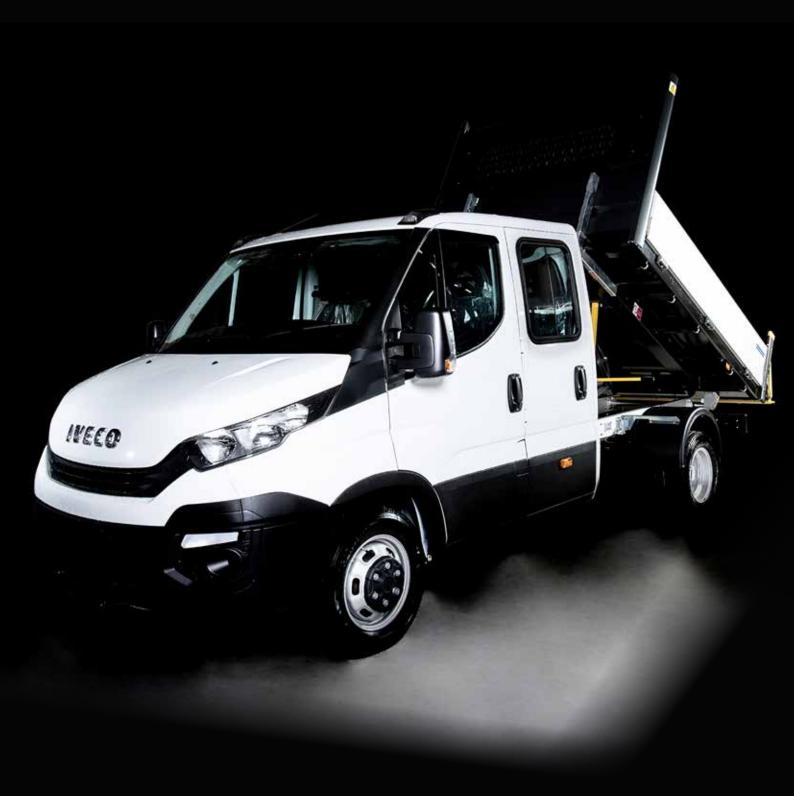

## Iveco Daily Tipper

Suitable for both carrying and tipping loads, the Ingimex tipper is a lightweight, high strength body with a market leading payload.

Designed and tested to the latest European standards, fitted with an array of features as standard, and easily adapted to allow for the addition of optional modifications; the Ingimex tipper is the perfect partner for your Iveco Daily chassis.