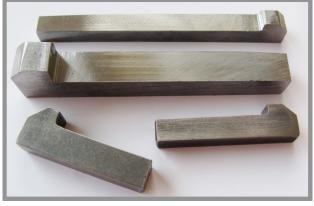

## Gib Head Keys

- Metric to BS 4235 Part 1 1972, DIN 6884, DIN 6885, DIN 6887
- Imperial to BS 46 Part 1 1958
- Key Steel (EN8) and Stainless Steel grades including Duplex and Ferilium available alongside other alloys.
- In house manufacturing facility
  - Non-standard sizes available to order
- Short lead times