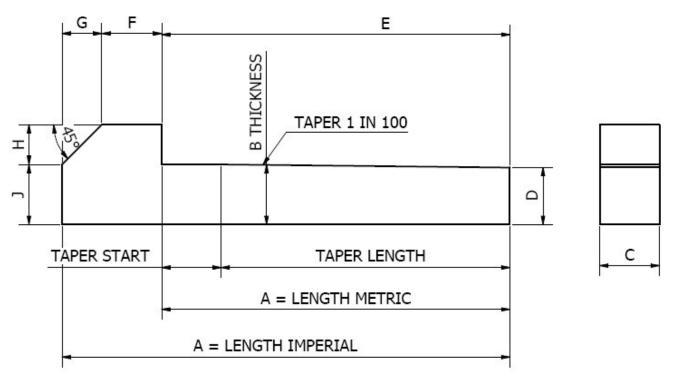

For special sizes and very old gib head key replacements please use this template drawing, filling in as many dimensions as possible and we will quote our best price and lead time for one off and upwards.