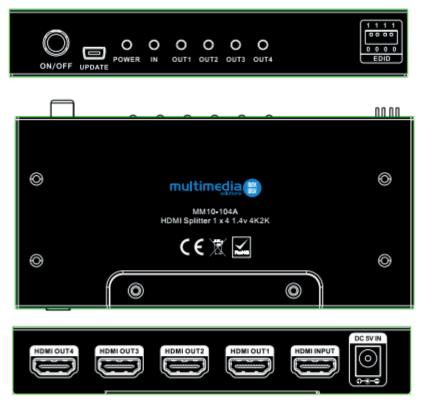

## MM10-104A (121777)

HD 4-way splitter HDMI 1.4v HDCP 1.4 4K2K 30Hz (30fps)

| Model                 | MM10-104A 1 x 4 HDMI splitter                                                 |
|-----------------------|-------------------------------------------------------------------------------|
| Input                 | HDMI 1.4a female                                                              |
| Output                | 4 x HDMI outputs female                                                       |
| HDCP Protocol         | HDCP1.4                                                                       |
| HDMI 1.4a format      | 3D HDMI 1.4a support for all 3D formats up to 297MHz TMDS Clock speed.        |
| Resolution support    | 1080p @120Hz : 1080p 3D @60Hz : 4K x 2K at 30fps                              |
| Deep Colour Support   | 30bit : 36bit : 48bit per pixel                                               |
| Digital Audio Format  | DTS-HD/Dolby True HD/LPCM 7.1/DTS/Dolby-AC3/DSD                               |
| Frequency Bandwidth   | 2.97Gbps                                                                      |
| *EDID Mode            | Copy output 1 to input : Auto mode compare output 1 and 2 EDID                |
| Power requirement     | 5V / 1.0A PSU adapter included with UK standard plug top : Max consumption 5W |
| ESD Protection        | ±8kV (air gap discharge) : ±4kV (contact discharge)                           |
| Dimension / Weight    | 70 x 145 x 25mm / 300g                                                        |
| Operation temperature | 0°C to 40°C                                                                   |

EDID\* In auto mode, EDID allows the lowest display capability to be relayed to the source for the correct setting. Where displays of different capability are connected on the same system, the lowest capable resolution will be set.