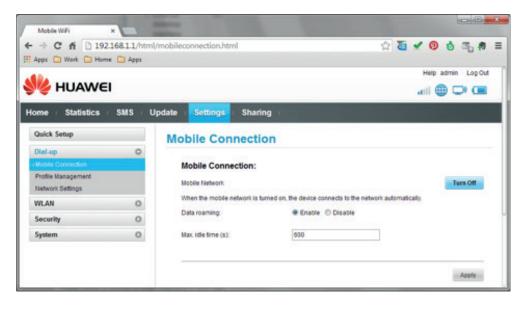

# **Enabling Mobile Data Roaming**

Go to Settings > Dial-Up > Mobile Connection and Enable data roaming. When asked for a value, enter 7200 seconds or 120 minutes. Apply changes.