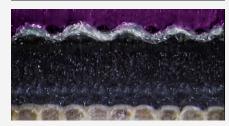

## Sheetfed

Vulcan UV is available in 3 ply, 1,96 mm thickness.

**Vulcan UV** 

## The product at a glance

| INK COMPATIBILITY                                 | UV                                                                                                                                        |
|---------------------------------------------------|-------------------------------------------------------------------------------------------------------------------------------------------|
| PRINTING SURFACE COLOUR                           | Purple                                                                                                                                    |
| THICKNESS (mm)                                    | 1,96                                                                                                                                      |
| AVERAGE LOAD VALUE<br>N/cm2 @ 0,23 mm Indentation | 250                                                                                                                                       |
| SURFACE ROUGHNESS (Ra micron)                     | 0,8                                                                                                                                       |
| ELONGATION (%)                                    | <0,9                                                                                                                                      |
| TENSILE STRENGHTS (N/mm)                          | >60                                                                                                                                       |
| WATER & SOLVENT PROTECTION                        | No                                                                                                                                        |
| ADDITIONAL INFORMATION                            |                                                                                                                                           |
| APPLICATIONS                                      | The special carcass construction combined whit the EPDM top face provides a longe life time and less downtime time due to blanket changes |