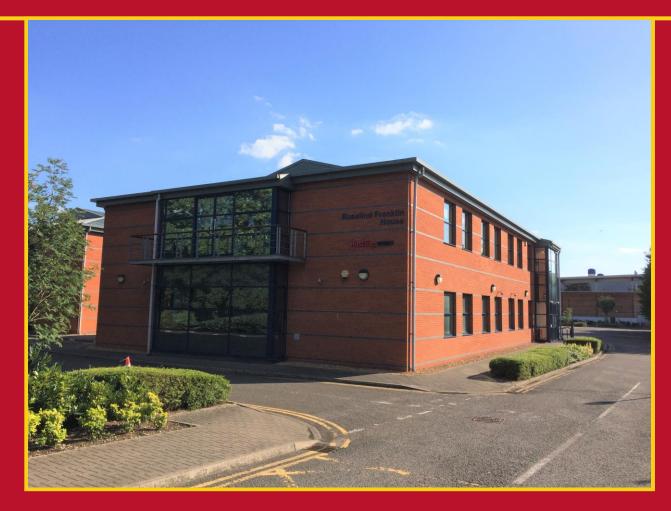

# Rosalind Franklin House, Fordham Road, Newmarket, Suffolk CB8 7XN

- Two storey offices
- 36 car parking spaces
- Comfort cooling

- Approx. 0.5 miles A14
- Adjacent to Tesco Extra
- Prominent location

# Rosalind Franklin House, Fordham Road, Newmarket, Suffolk CB8 7XN

The office is located along Fordham Road, a prominent main arterial road to the town centre from A14 and offers excellent communications to Cambridge, Stansted Airport and London via the A14, A11 and M11. Studlands Retail Park is within a short walking distance with occupiers including Homebase, Asda, Pets At Home, Carpetright, and nearby occupiers including City of London Underwriting, Edmundson Electrical, Mattioli and Woods and NHS.